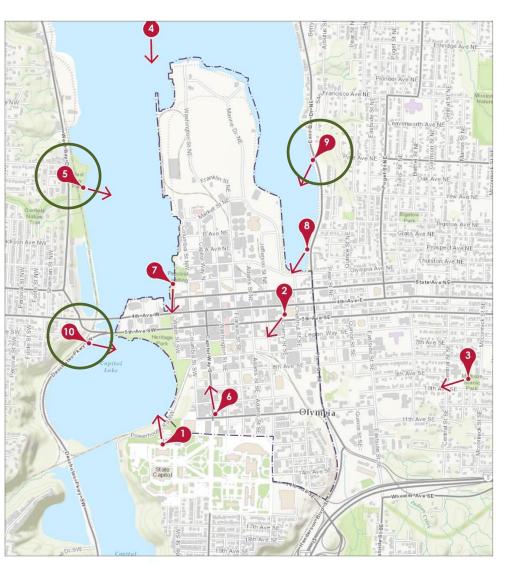

## Views selected for analysis

|                          |                    | Landmark      |
|--------------------------|--------------------|---------------|
| Public Observation Point |                    | View          |
| FROM                     |                    | то            |
|                          | State Capitol      |               |
|                          | Campus             |               |
| 1                        | Promontory         | Budd Inlet    |
| 2                        | Cherry Street      | Capitol Dome  |
|                          | Madison Scenic     | Capitol Dome, |
| 3                        | Park               | Black Hills   |
|                          |                    | Capitol Dome  |
|                          | Puget Sound        | and/or Mt.    |
| 4                        | Navigation Channel | Rainer        |
|                          | West Bay Park      |               |
| 5*                       | Lookout            | Mt. Rainier   |
|                          | Capitol Way &      | Olympic       |
| 6                        | Union Ave          | Mountains     |
| 7                        | Donair al Londina  | Canital Dama  |
| /                        | Percival Landing   | Capitol Dome  |
| 8                        | East Bay LOOKOUT   | Capitol Dome  |
| 9*                       | East Bay OVERLOOK  | Capitol Dome  |
| 10*                      | Deschutes Parkway  | Mt. Rainier   |

<sup>\*</sup> View protection steps recommended