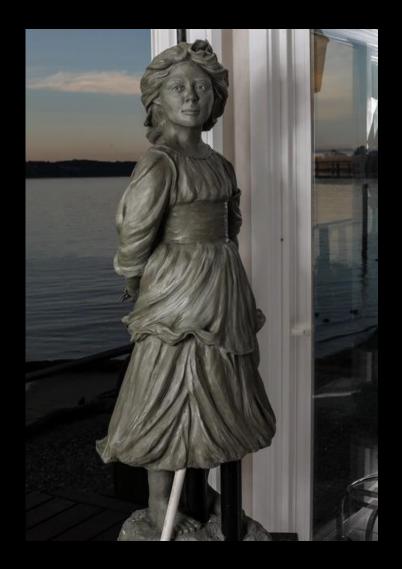

y Place, WA 29"x28"x22" | Bronze





OOPS !! by Tim Duffy, Shelton, WA 36"x22"x16" | Bronze





Pendant Mandala by Kenneth Hall, Lacey, WA 9'x34"x4" | Steel & Fused Glass





**Pier 56-Garden**by Roger Squirrell, Lake Forest Park, WA
96"x20"x20" | Stainless & Mild Steel





Pig Listening in a Story Place by Nancy Thorne-Chambers, Olympia, WA 33"x16"x21" | Bronze





The Lady of The Harbor-Shellfish at Lowtide by Tim Duffy, Shelton, WA 36"x22"x8" | Bronze





**Two Aspects of Time**by Ken Turner, Seattle, WA
80"x28"x20" | Stainless Steel





**Sea Grass**by Micajah Bienvenu, Harbor, WA
104"x36"x36" | Stainless Steel





Vision of Sugar Plums by Jim Johnson, Salem, OR 36"x 16"x 16" | Bronze





Hummingbird I, by Charles Fitzgerald, Puyallup, WA 10'x3'x3' | Stainless steel-Aluminum



**Girl Waiting By The Sea** by Sandra Hays, University Pl, WA Bronze