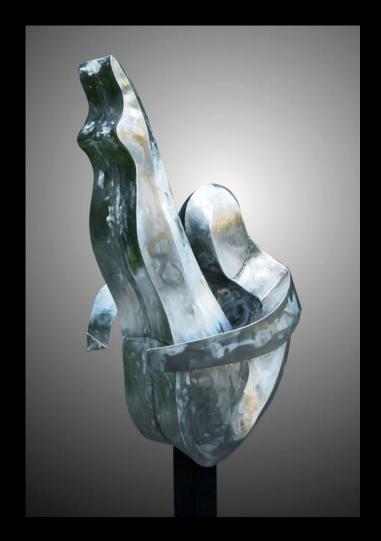

Pig Listening in a Story Place by Nancy Thorne-Chambers, Olympia, WA 33"x16"x21" | Bronze

The Lady of The Harbor-Shellfish at Lowtide by Tim Duffy, Shelton, WA 36"x22"x8" | Bronze

**Two Aspects of Time**by Ken Turner, Seattle, WA
80"x28"x20" | Stainless Steel