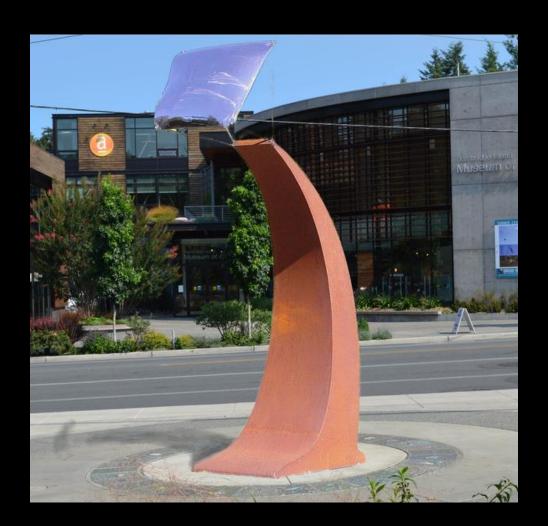

**Cosmic Sail**by Bill Wentworth, Poulsbo, WA
10'x3'x4.5' | Stainless Steel, CorTen Steel

Diver by Kevin Au, Mercer Island, WA 74"x27"x26" | Stainless Steel

**Fiddlehead**by Ken Turner, Seattle, WA
65"x34"x24" | Stainless Steel