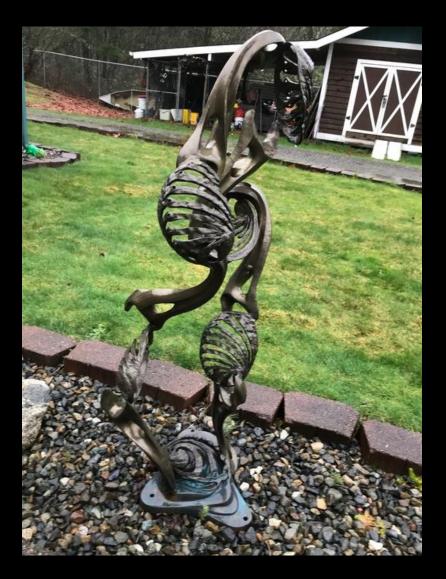

From The Sea by Hugh Buchholz, Olympia, WA 48"x14"x14" | Silicon Bronze

**Hot Wheels**by Kevin Mahaffey, Poulsbo, WA
46"x48"x60" | Welded Steel

Old Man of The Sea #2 by Sandra Hays, University Place, WA 29"x28"x22" | Bronze