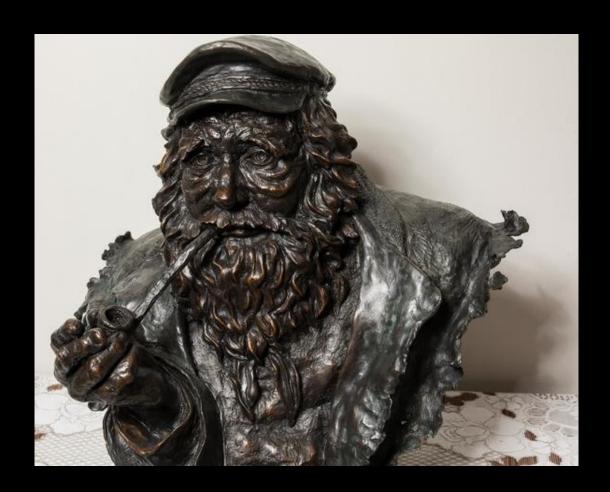

From The Sea by Hugh Buchholz, Olympia, WA 48"x14"x14" | Silicon Bronze

**Hot Wheels**by Kevin Mahaffey, Poulsbo, WA
46"x48"x60" | Welded Steel

Old Man of The Sea #2 by Sandra Hays, University Place, WA 29"x28"x22" | Bronze