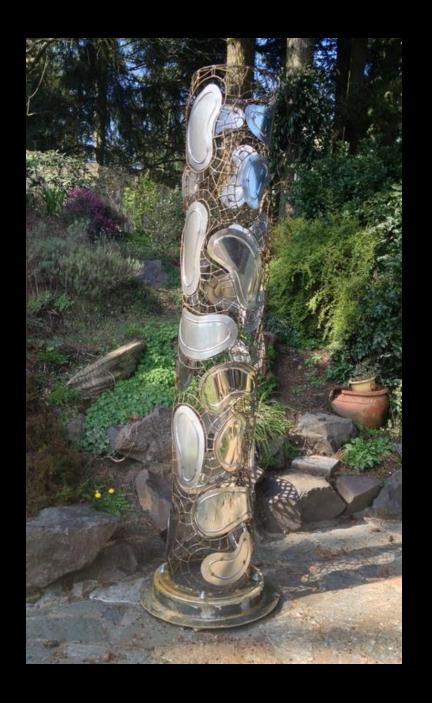

## Percival Plinth Project 2018 Recommendations February 27, 2018

Experience It!

aaastrawberry by Charles Fitzgerald, Puyallup, WA 74"x24"x24" | Stainless steel & Polyurea

Bear II by Jason Brown, Seattle, WA 38"x42"x10" | Forged Structural Steel