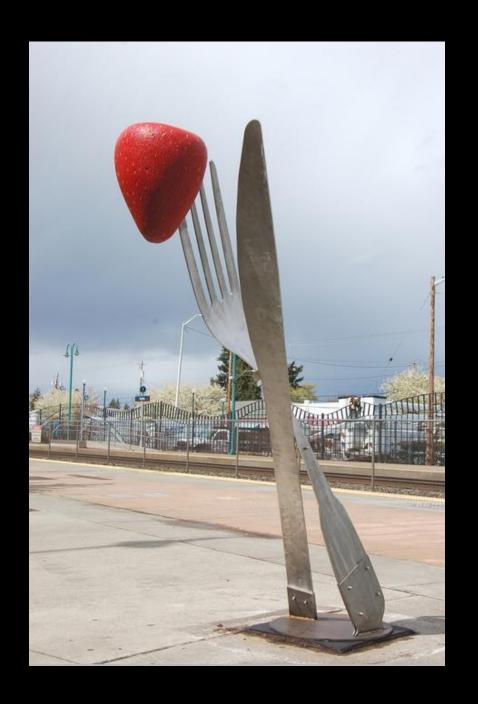

## Percival Plinth Project 2018 Recommendations February 27, 2018

Experience It!

aaastrawberry by Charles Fitzgerald, Puyallup, WA 74"x24"x24" | Stainless steel & Polyurea

Bear II by Jason Brown, Seattle, WA 38"x42"x10" | Forged Structural Steel