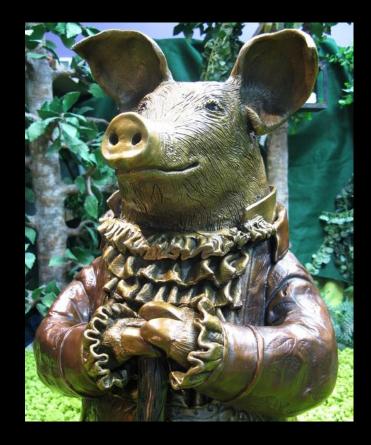

Pig Listening in a Story Place by Nancy Thorne-Chambers, Olympia, WA 33"x16"x21" | Bronze

The Lady of The Harbor-Shellfish at Lowtide by Tim Duffy, Shelton, WA 36"x22"x8" | Bronze

**Two Aspects of Time**by Ken Turner, Seattle, WA
80"x28"x20" | Stainless Steel