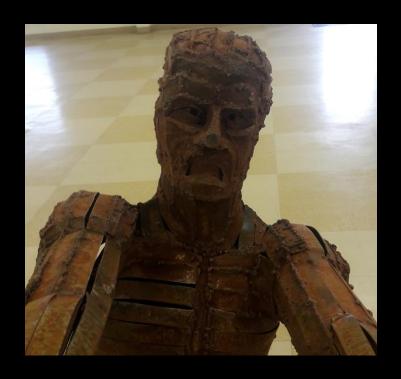

From The Sea by Hugh Buchholz, Olympia, WA 48"x14"x14" | Silicon Bronze

**Hot Wheels**by Kevin Mahaffey, Poulsbo, WA
46"x48"x60" | Welded Steel

Old Man of The Sea #2 by Sandra Hays, University Place, WA 29"x28"x22" | Bronze