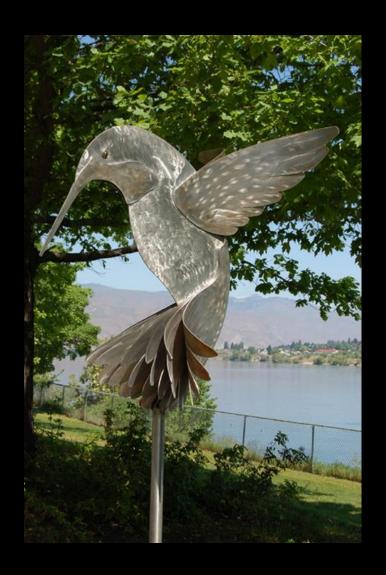

**Sea Grass**by Micajah Bienvenu, Harbor, WA
104"x36"x36" | Stainless Steel

Vision of Sugar Plums by Jim Johnson, Salem, OR 36"x 16"x 16" | Bronze

Hummingbird I, by Charles Fitzgerald, Puyallup, WA 10'x3'x3' | Stainless steel-Aluminum