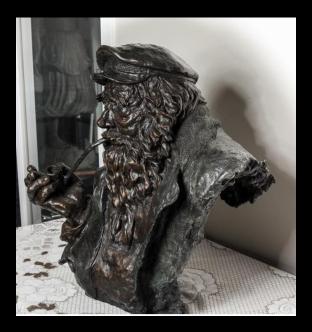

From The Sea by Hugh Buchholz, Olympia, WA 48"x14"x14" | Silicon Bronze

**Hot Wheels**by Kevin Mahaffey, Poulsbo, WA
46"x48"x60" | Welded Steel

Old Man of The Sea #2 by Sandra Hays, University Place, WA 29"x28"x22" | Bronze