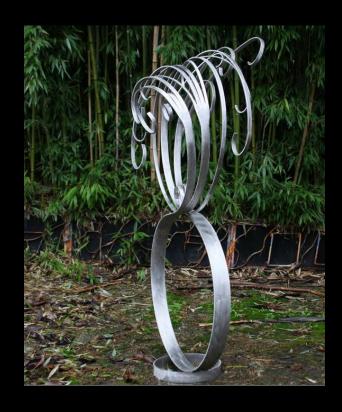

**Cosmic Sail**by Bill Wentworth, Poulsbo, WA
10'x3'x4.5' | Stainless Steel, CorTen Steel

Diver by Kevin Au, Mercer Island, WA 74"x27"x26" | Stainless Steel

**Fiddlehead**by Ken Turner, Seattle, WA
65"x34"x24" | Stainless Steel