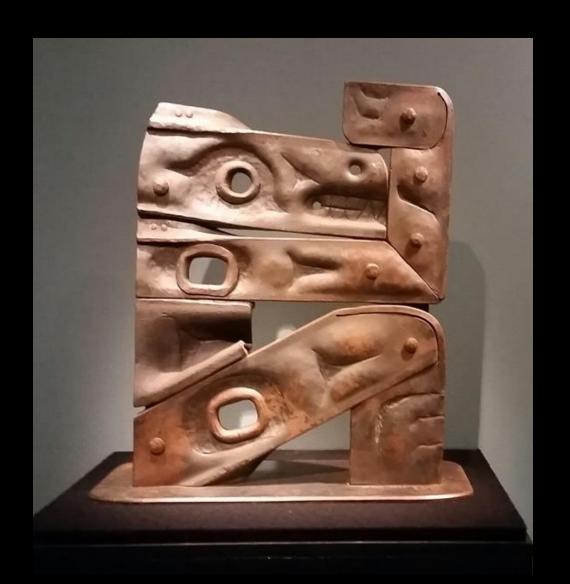

## Percival Plinth Project 2018 Recommendations February 27, 2018

Experience It!

aaastrawberry by Charles Fitzgerald, Puyallup, WA 74"x24"x24" | Stainless steel & Polyurea

Bear II by Jason Brown, Seattle, WA 38"x42"x10" | Forged Structural Steel