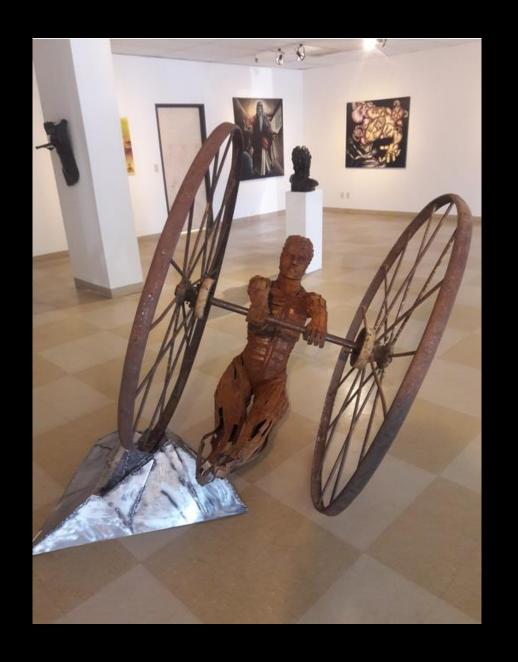

From The Sea by Hugh Buchholz, Olympia, WA 48"x14"x14" | Silicon Bronze

**Hot Wheels**by Kevin Mahaffey, Poulsbo, WA
46"x48"x60" | Welded Steel

Old Man of The Sea #2 by Sandra Hays, University Place, WA 29"x28"x22" | Bronze