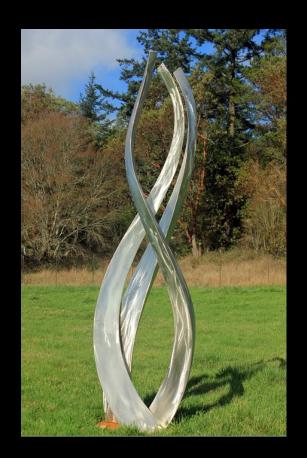

**Cosmic Sail**by Bill Wentworth, Poulsbo, WA
10'x3'x4.5' | Stainless Steel, CorTen Steel

Diver by Kevin Au, Mercer Island, WA 74"x27"x26" | Stainless Steel

**Fiddlehead**by Ken Turner, Seattle, WA
65"x34"x24" | Stainless Steel