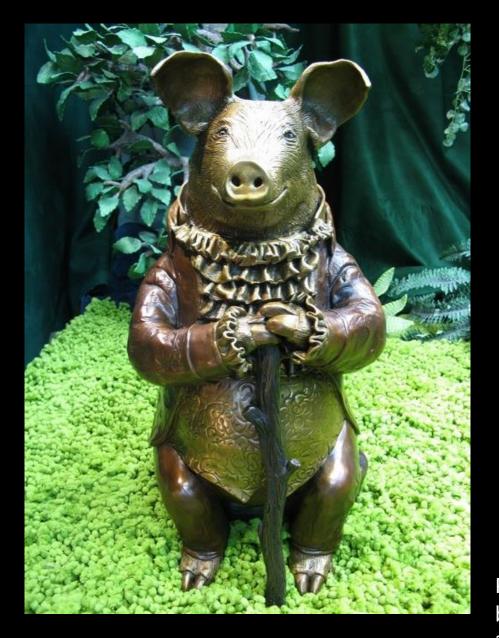

Pig Listening in a Story Place by Nancy Thorne-Chambers, Olympia, WA 33"x16"x21" | Bronze

The Lady of The Harbor-Shellfish at Lowtide by Tim Duffy, Shelton, WA 36"x22"x8" | Bronze

**Two Aspects of Time**by Ken Turner, Seattle, WA
80"x28"x20" | Stainless Steel