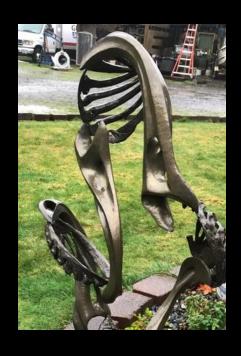

From The Sea by Hugh Buchholz, Olympia, WA 48"x14"x14" | Silicon Bronze

**Hot Wheels**by Kevin Mahaffey, Poulsbo, WA
46"x48"x60" | Welded Steel

Old Man of The Sea #2 by Sandra Hays, University Place, WA 29"x28"x22" | Bronze