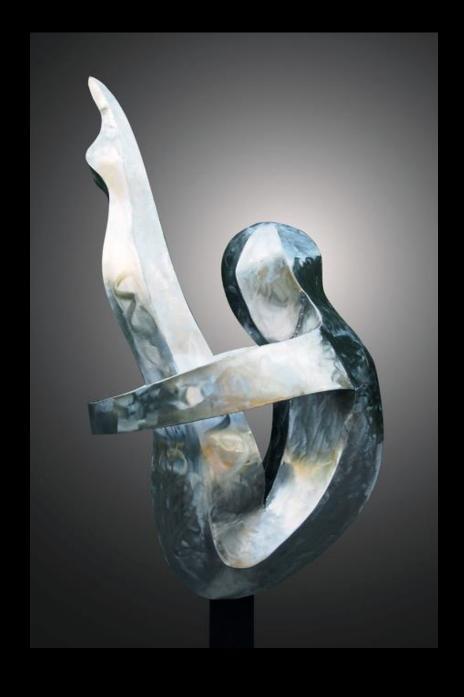

Pig Listening in a Story Place by Nancy Thorne-Chambers, Olympia, WA 33"x16"x21" | Bronze

The Lady of The Harbor-Shellfish at Lowtide by Tim Duffy, Shelton, WA 36"x22"x8" | Bronze

**Two Aspects of Time**by Ken Turner, Seattle, WA
80"x28"x20" | Stainless Steel