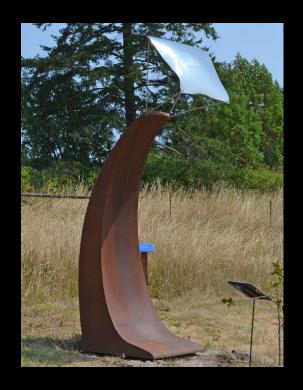

**Cosmic Sail**by Bill Wentworth, Poulsbo, WA
10'x3'x4.5' | Stainless Steel, CorTen Steel

Diver by Kevin Au, Mercer Island, WA 74"x27"x26" | Stainless Steel

**Fiddlehead**by Ken Turner, Seattle, WA
65"x34"x24" | Stainless Steel