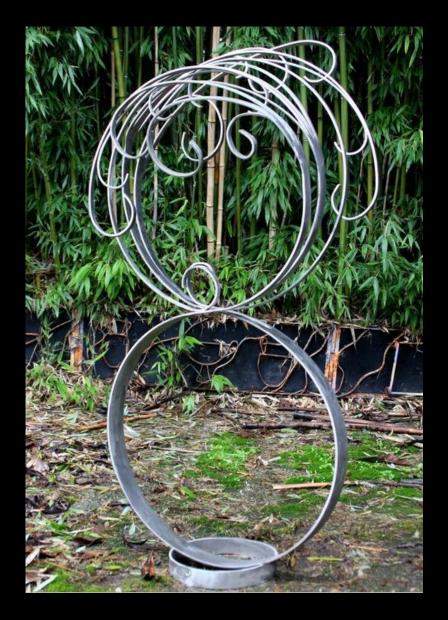

**Cosmic Sail**by Bill Wentworth, Poulsbo, WA
10'x3'x4.5' | Stainless Steel, CorTen Steel

Diver by Kevin Au, Mercer Island, WA 74"x27"x26" | Stainless Steel

**Fiddlehead**by Ken Turner, Seattle, WA
65"x34"x24" | Stainless Steel