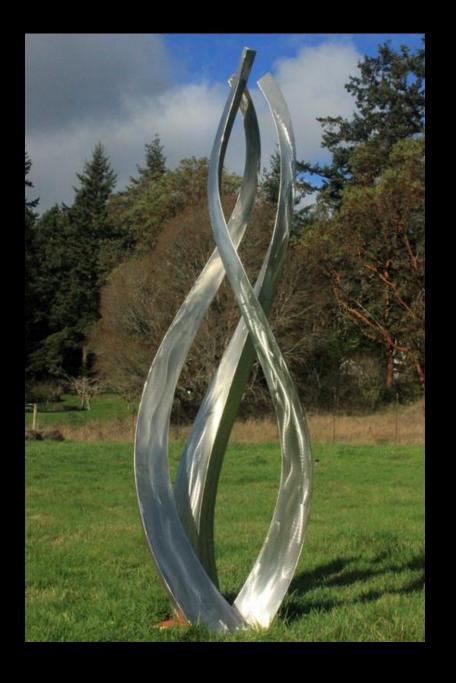

**Cosmic Sail**by Bill Wentworth, Poulsbo, WA
10'x3'x4.5' | Stainless Steel, CorTen Steel

Diver by Kevin Au, Mercer Island, WA 74"x27"x26" | Stainless Steel

**Fiddlehead**by Ken Turner, Seattle, WA
65"x34"x24" | Stainless Steel