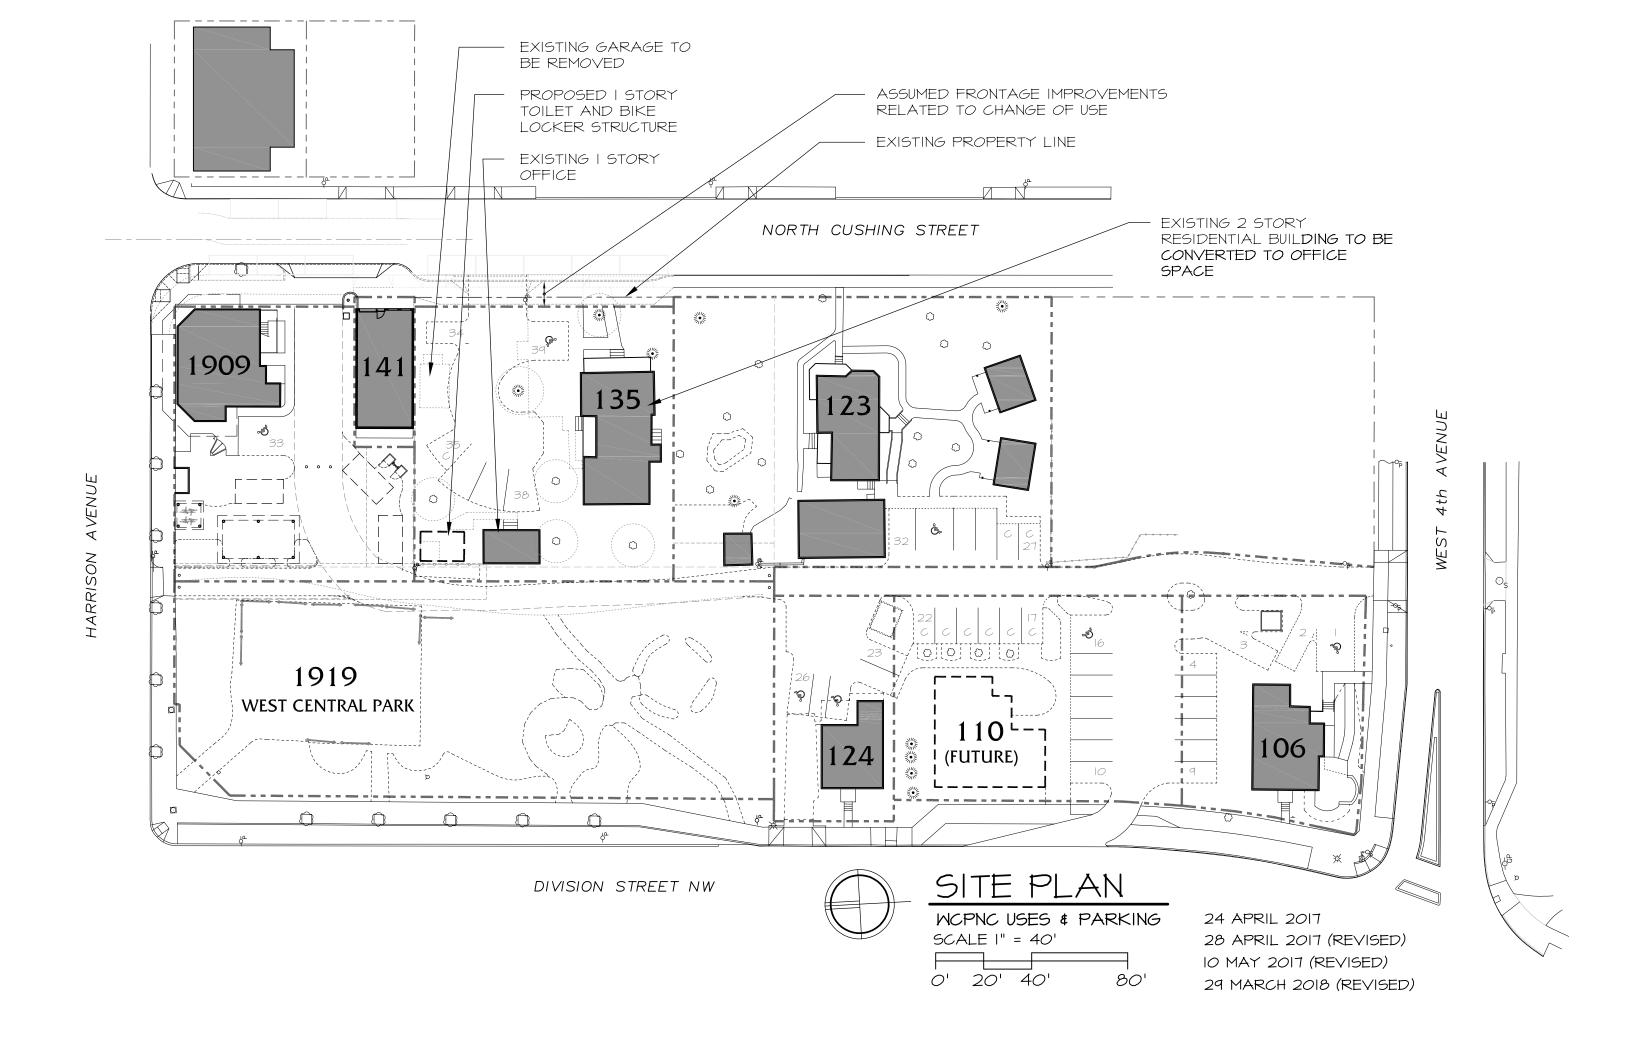

## 135 Cushing Combibned Parking Calculation (+ Existing Uses)

Projects at 1909 Harrison Ave NW, 106, 110, 124 Division St. SW, and 123, 135 Cushing St. NW

| Project Address  | Proposed Use                 | Parking Factor                                                                    | Proposed Units | Required Parking per Use   | Existing<br>(former)<br>Use |
|------------------|------------------------------|-----------------------------------------------------------------------------------|----------------|----------------------------|-----------------------------|
| 1909 Harrison NW | Café                         | 10/1000 gross sf                                                                  | 1,598 sf       | 15.98                      |                             |
| 1909 Harrison NW | Retail (2 <sup>nd</sup> flr) | 3.5/1000 gross sf                                                                 | 1,142 sf       | 4.00                       |                             |
| 1909 Harrison NW |                              |                                                                                   |                |                            | (Pharmacy)<br>(1,100 sf)    |
| 106 Division NW  | Retail Bakery                | 3.5/1000 gross sf                                                                 | 1,124 sf       | 3.93                       |                             |
| 106 Division NW  |                              | — Future Developmen                                                               | t              |                            | (Residence)<br>(1,134 sf)   |
| 110 Division NW  | Retail                       | 3.5/1000 gross sf                                                                 | 1,500 sf       | 5.25                       |                             |
| 110 Division NW  | Retail (2 <sup>nd</sup> flr) | 3.5/1000 gross sf                                                                 | 1,500 sf       | 5.25                       |                             |
| 110 Division NW  |                              |                                                                                   |                |                            | (Residence)<br>(1,062 sf)   |
| 124 Division NW  | Retail                       | 3.5/1000 gross sf                                                                 | 776 SF         | 2.72                       | 776 sf                      |
| 123 Cushing      | Lodging House                | Operator + 1/guest                                                                | 4 guest rms    | 5.00                       | 2,440 sf                    |
| 135 Cushing      | Office (1 <sup>st</sup> flr) | 4.0/1000 gross sf                                                                 | 1,500 sf       | 6.00                       | 1,537 sf                    |
| 135 Cushing      | Office (2 <sup>nd</sup> flr) | 4.0/1000 gross sf                                                                 | 1,500 sf       | 6.00                       | 697 sf                      |
| 135 Cushing      | Park Office                  | 4.0/1000 gross sf                                                                 | 340 sf         | 1.36                       | 340 sf                      |
|                  |                              | Total Base Parking Requirement  Reduction for HDC-3 Zone  (10% per 18.38.160 (A)) |                | <b>50.24</b> - <u>5.02</u> |                             |
|                  |                              | Calculated Parking Requ                                                           | 45.22          |                            |                             |
|                  |                              | Required Parking with                                                             | 45 spaces      |                            |                             |

## Additional reduction <u>may</u> require SPRC approval:

Reduction for Combined Parking <u>-7.54</u>

(15% for 4 or more uses per 18.38.180 (2.b.))

Total Calculated Parking Requirement 37.68

Total Parking Requirement 38 spaces

(may require SPRC approval)

**Note: Additional Barrier Free Space** 

For West Central Park Land Use Approval 1 space

Total Minimum parking required 39 spaces

Parking Spaces to be provided: Off Street 39

 On Street
 8

 Total
 47