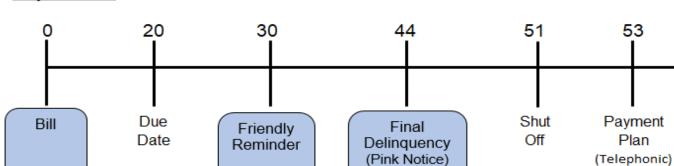

| <u>Day #</u> | <u>Action</u>     | <u>Process</u>              | Associated Fees of Action        |
|--------------|-------------------|-----------------------------|----------------------------------|
| 0            | Statement Date    | Billing Statement Sent      | None                             |
| 20           | Due Date          | Date - Current Charges Due  | None                             |
| 30           | Friendly Reminder | Document Sent               | \$3 or 1.5% whichever is greater |
| 44           | Final Delinquency | Document Sent               | \$10 Flat Charge                 |
| 51           | Shut Off          | Date - Shut Off             | \$25 Disconnect Charge           |
| 53           | Payment Plan      | Over the Phone              | None                             |
| 67           | Payment Plan      | Document (Signed In Person) | None                             |