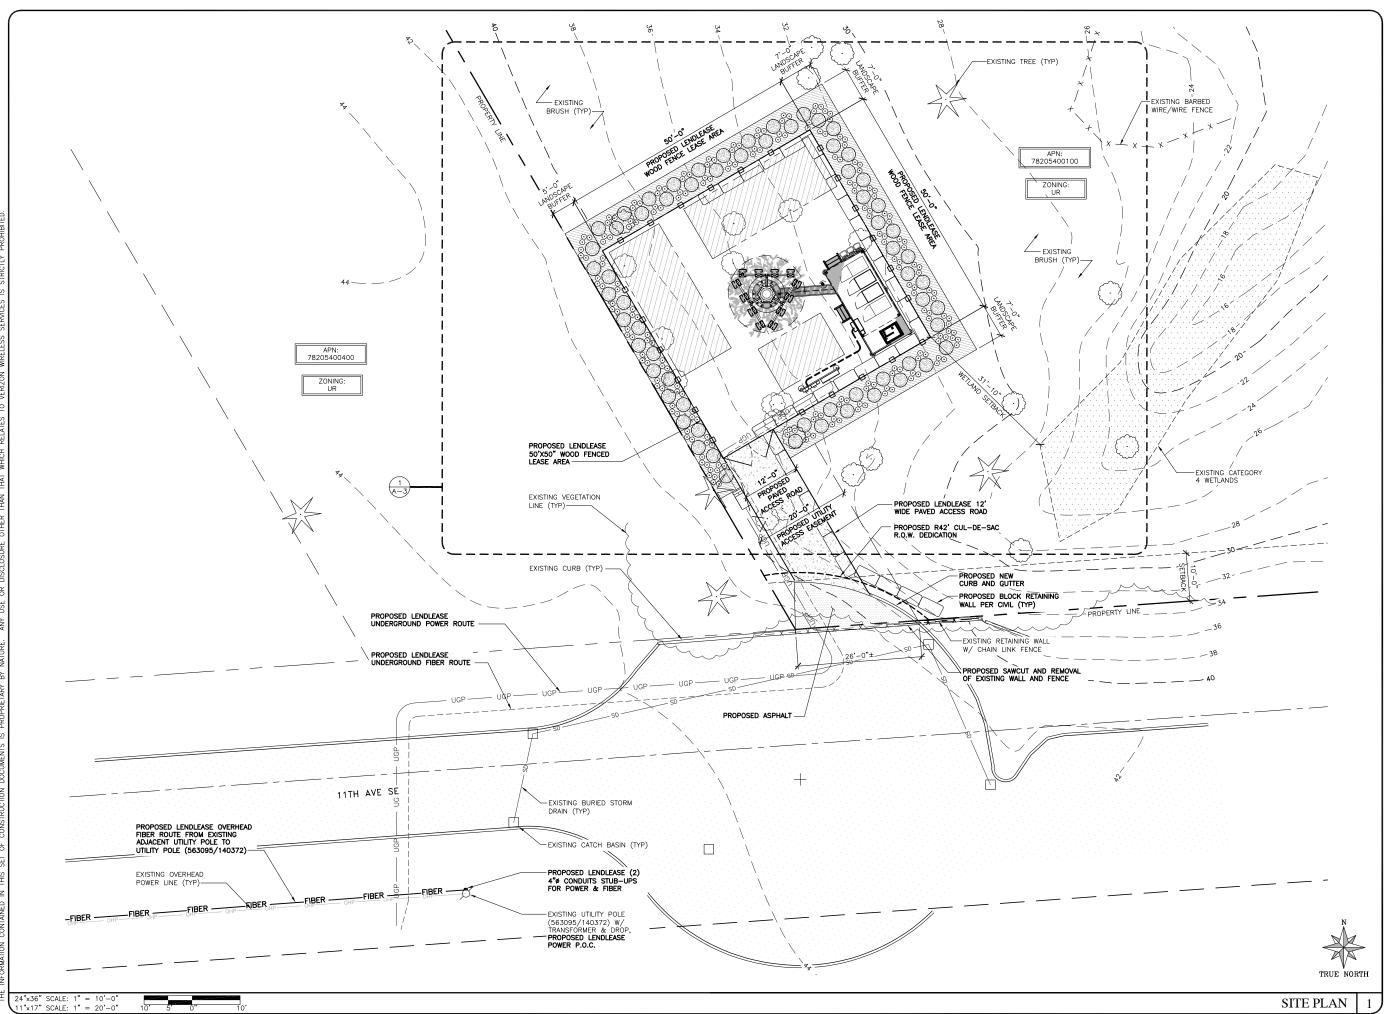

TITLE ENLARGED SITE PLAN

SHEET

A-3

J5567

GLOTEL PROJECT #:

NEAR 700 11TH AVE SE OLYMPIA, WA 98501 THURSTON COUNTY

| REVISIONS     |          |                           |     |  |
|---------------|----------|---------------------------|-----|--|
| REV.          | DATE     | DESCRIPTION               | BY  |  |
| Α             | 05/11/17 | ISSUED FOR 90% ZD REVIEW  | RLD |  |
| В             | 07/06/17 | REVISED FOR 90% ZD REVIEW | RLD |  |
| С             | 01/23/18 | REVISED FOR 90% ZD REVIEW | AF  |  |
| 0             | 04/17/18 | ISSUED FOR 100% ZONING    | LEB |  |
|               |          |                           |     |  |
|               |          |                           |     |  |
|               |          |                           |     |  |
|               |          |                           |     |  |
|               |          |                           |     |  |
|               |          |                           |     |  |
|               |          |                           |     |  |
|               |          |                           |     |  |
| $\overline{}$ |          |                           |     |  |