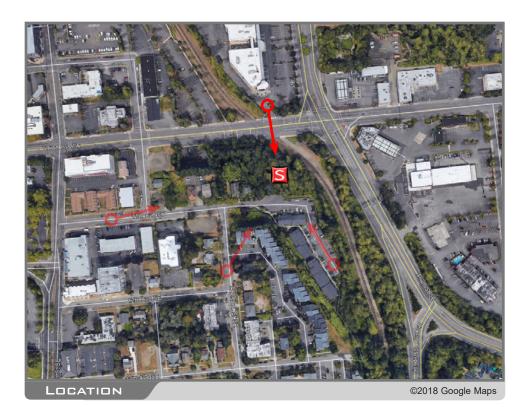

TITLE ENLARGED SITE PLAN

SHEET

A-3

J5567

GLOTEL PROJECT #:

NEAR 700 11TH AVE SE OLYMPIA, WA 98501 THURSTON COUNTY

| REVISIONS     |          |                           |     |  |
|---------------|----------|---------------------------|-----|--|
| REV.          | DATE     | DESCRIPTION               | BY  |  |
| Α             | 05/11/17 | ISSUED FOR 90% ZD REVIEW  | RLD |  |
| В             | 07/06/17 | REVISED FOR 90% ZD REVIEW | RLD |  |
| С             | 01/23/18 | REVISED FOR 90% ZD REVIEW | AF  |  |
| 0             | 04/17/18 | ISSUED FOR 100% ZONING    | LEB |  |
|               |          |                           |     |  |
|               |          |                           |     |  |
|               |          |                           |     |  |
|               |          |                           |     |  |
|               |          |                           |     |  |
|               |          |                           |     |  |
|               |          |                           |     |  |
|               |          |                           |     |  |
| $\overline{}$ |          |                           |     |  |