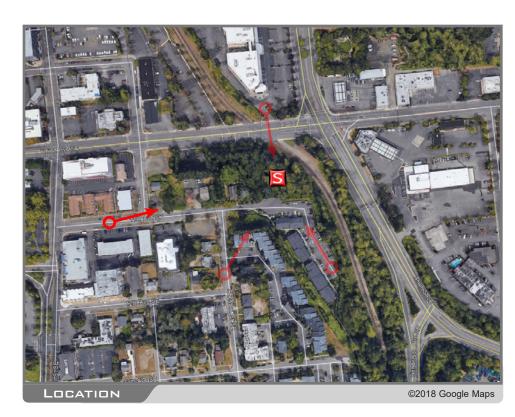

SITE PLAN

A-2

GLOTEL PROJECT #:

JECT #: J5567

NEAR 700 11TH AVE SE OLYMPIA, WA 98501 THURSTON COUNTY

| REVISIONS |          |                           |     |  |  |  |
|-----------|----------|---------------------------|-----|--|--|--|
| REV.      | DATE     | DESCRIPTION               | BY  |  |  |  |
| Α         | 05/11/17 | ISSUED FOR 90% ZD REVIEW  | RLD |  |  |  |
| В         | 07/06/17 | REVISED FOR 90% ZD REVIEW | RLD |  |  |  |
| С         | 01/23/18 | REVISED FOR 90% ZD REVIEW | AF  |  |  |  |
| 0         | 04/17/18 | ISSUED FOR 100% ZONING    | LEB |  |  |  |
| 1         | 05/02/18 | REVISED FOR 100% ZONING   | AF  |  |  |  |
|           |          |                           |     |  |  |  |
|           |          |                           |     |  |  |  |
|           |          |                           |     |  |  |  |
|           |          |                           |     |  |  |  |
|           |          |                           |     |  |  |  |
|           |          |                           |     |  |  |  |
|           |          |                           |     |  |  |  |
|           |          |                           |     |  |  |  |