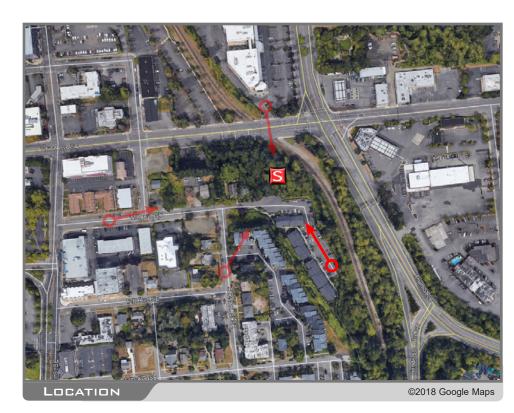

SITE PLAN

A-2

GLOTEL PROJECT #:

JECT #: J5567

NEAR 700 11TH AVE SE OLYMPIA, WA 98501 THURSTON COUNTY

| REVISIONS |          |                           |     |  |  |  |
|-----------|----------|---------------------------|-----|--|--|--|
| REV.      | DATE     | DESCRIPTION               | BY  |  |  |  |
| Α         | 05/11/17 | ISSUED FOR 90% ZD REVIEW  | RLD |  |  |  |
| В         | 07/06/17 | REVISED FOR 90% ZD REVIEW | RLD |  |  |  |
| С         | 01/23/18 | REVISED FOR 90% ZD REVIEW | AF  |  |  |  |
| 0         | 04/17/18 | ISSUED FOR 100% ZONING    | LEB |  |  |  |
| 1         | 05/02/18 | REVISED FOR 100% ZONING   | AF  |  |  |  |
|           |          |                           |     |  |  |  |
|           |          |                           |     |  |  |  |
|           |          |                           |     |  |  |  |
|           |          |                           |     |  |  |  |
|           |          |                           |     |  |  |  |
|           |          |                           |     |  |  |  |
|           |          |                           |     |  |  |  |
|           |          |                           |     |  |  |  |