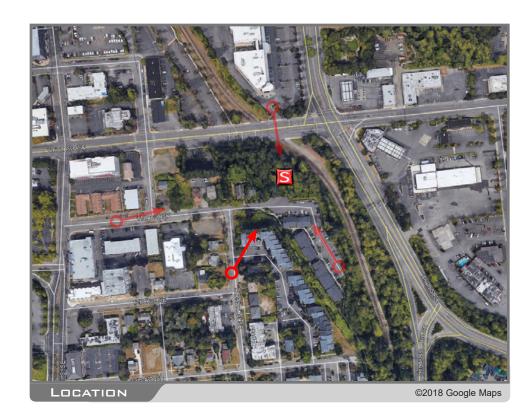

SITE PLAN

A-2

GLOTEL PROJECT #:

JECT #: J5567

NEAR 700 11TH AVE SE OLYMPIA, WA 98501 THURSTON COUNTY

| REVISIONS |          |                           |     |  |  |  |
|-----------|----------|---------------------------|-----|--|--|--|
| REV.      | DATE     | DESCRIPTION               | BY  |  |  |  |
| Α         | 05/11/17 | ISSUED FOR 90% ZD REVIEW  | RLD |  |  |  |
| В         | 07/06/17 | REVISED FOR 90% ZD REVIEW | RLD |  |  |  |
| С         | 01/23/18 | REVISED FOR 90% ZD REVIEW | AF  |  |  |  |
| 0         | 04/17/18 | ISSUED FOR 100% ZONING    | LEB |  |  |  |
| 1         | 05/02/18 | REVISED FOR 100% ZONING   | AF  |  |  |  |
|           |          |                           |     |  |  |  |
|           |          |                           |     |  |  |  |
|           |          |                           |     |  |  |  |
|           |          |                           |     |  |  |  |
|           |          |                           |     |  |  |  |
|           |          |                           |     |  |  |  |
|           |          |                           |     |  |  |  |
|           |          |                           |     |  |  |  |