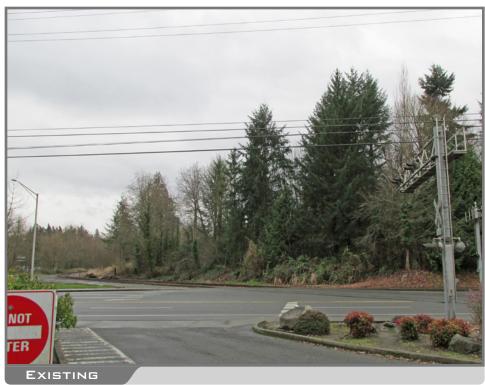

> NEAR 700 11TH AVE SE OLYMPIA, WA 98501 THURSTON COUNTY

A-1

J5567

GLOTEL PROJECT #:

NEAR 700 11TH AVE SE OLYMPIA, WA 98501 THURSTON COUNTY

| REVISIONS |          |                           |     |  |
|-----------|----------|---------------------------|-----|--|
| REV.      | DATE     | DESCRIPTION               | BY  |  |
| Α         | 05/11/17 | ISSUED FOR 90% ZD REVIEW  | RLD |  |
| В         | 07/06/17 | REVISED FOR 90% ZD REVIEW | RLD |  |
| С         | 01/23/18 | REVISED FOR 90% ZD REVIEW | AF  |  |
| 0         | 04/17/18 | ISSUED FOR 100% ZONING    | LEB |  |
| 1         | 05/02/18 | REVISED FOR 100% ZONING   | AF  |  |
|           |          |                           |     |  |
|           |          |                           |     |  |
|           |          |                           |     |  |
|           |          |                           |     |  |
|           |          |                           |     |  |
|           |          |                           |     |  |
|           |          |                           |     |  |
|           |          |                           |     |  |