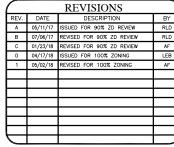

SITE PLAN

A-2

GLOTEL PROJECT #:

JECT #: J5567

NEAR 700 11TH AVE SE OLYMPIA, WA 98501 THURSTON COUNTY

| REVISIONS |          |                           |     |  |  |  |
|-----------|----------|---------------------------|-----|--|--|--|
| REV.      | DATE     | DESCRIPTION               | BY  |  |  |  |
| Α         | 05/11/17 | ISSUED FOR 90% ZD REVIEW  | RLD |  |  |  |
| В         | 07/06/17 | REVISED FOR 90% ZD REVIEW | RLD |  |  |  |
| С         | 01/23/18 | REVISED FOR 90% ZD REVIEW | AF  |  |  |  |
| 0         | 04/17/18 | ISSUED FOR 100% ZONING    | LEB |  |  |  |
| 1         | 05/02/18 | REVISED FOR 100% ZONING   | AF  |  |  |  |
|           |          |                           |     |  |  |  |
|           |          |                           |     |  |  |  |
|           |          |                           |     |  |  |  |
|           |          |                           |     |  |  |  |
|           |          |                           |     |  |  |  |
|           |          |                           |     |  |  |  |
|           |          |                           |     |  |  |  |
|           |          |                           |     |  |  |  |