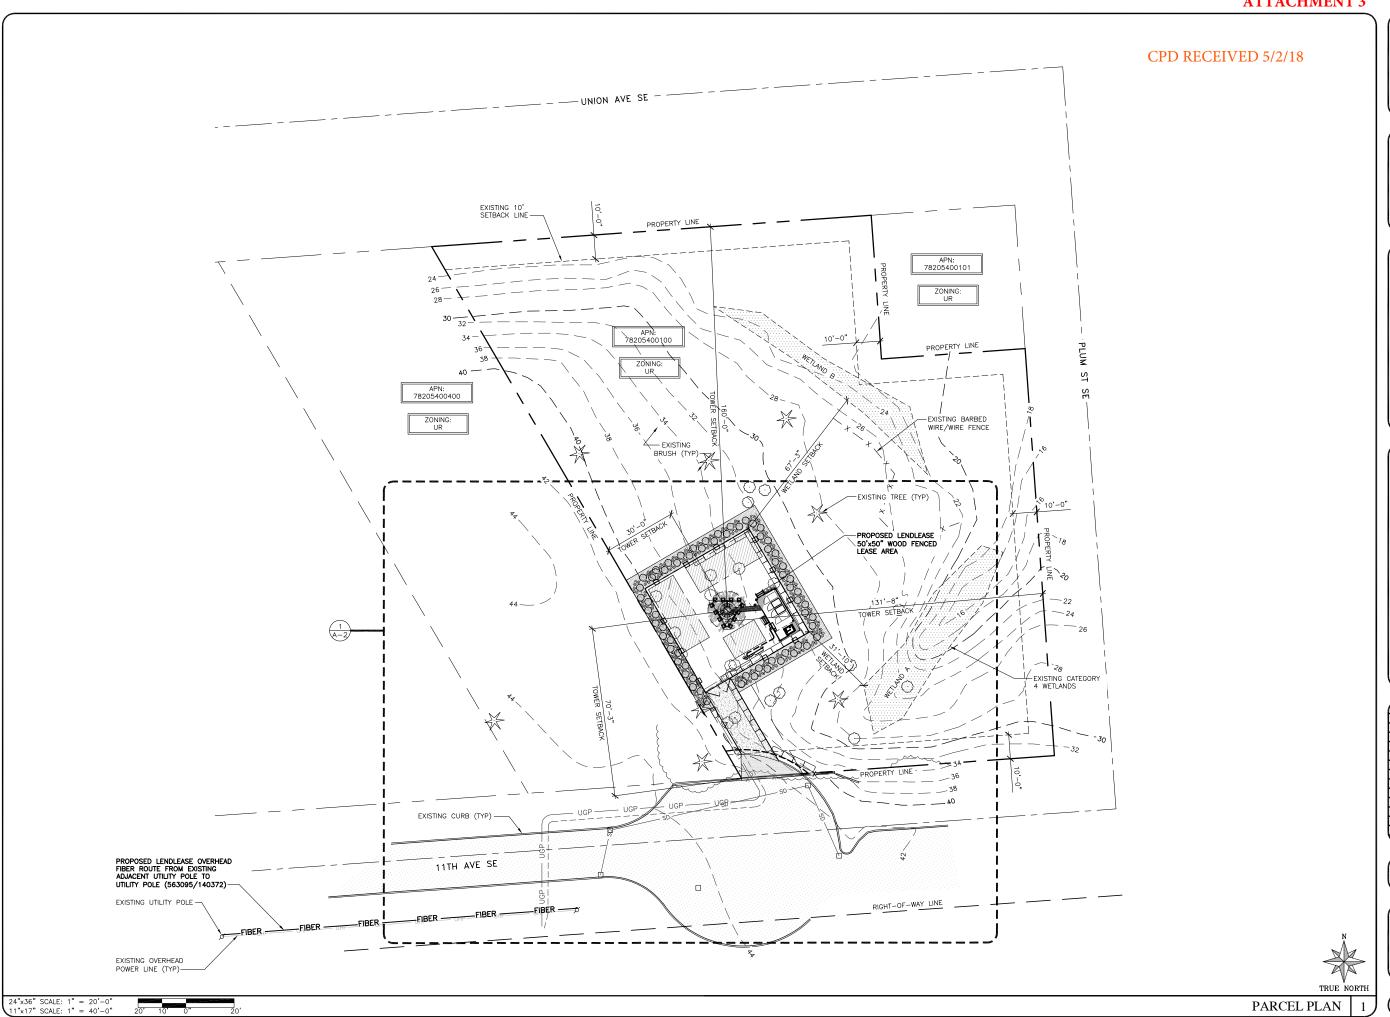

> NEAR 700 11TH AVE SE OLYMPIA, WA 98501 THURSTON COUNTY

A-1

J5567

GLOTEL PROJECT #:

NEAR 700 11TH AVE SE OLYMPIA, WA 98501 THURSTON COUNTY

| REVISIONS |          |                           |     |  |
|-----------|----------|---------------------------|-----|--|
| REV.      | DATE     | DESCRIPTION               | BY  |  |
| Α         | 05/11/17 | ISSUED FOR 90% ZD REVIEW  | RLD |  |
| В         | 07/06/17 | REVISED FOR 90% ZD REVIEW | RLD |  |
| С         | 01/23/18 | REVISED FOR 90% ZD REVIEW | AF  |  |
| 0         | 04/17/18 | ISSUED FOR 100% ZONING    | LEB |  |
| 1         | 05/02/18 | REVISED FOR 100% ZONING   | AF  |  |
|           |          |                           |     |  |
|           |          |                           |     |  |
|           |          |                           |     |  |
|           |          |                           |     |  |
|           |          |                           |     |  |
|           |          |                           |     |  |
|           |          |                           |     |  |
|           |          |                           |     |  |