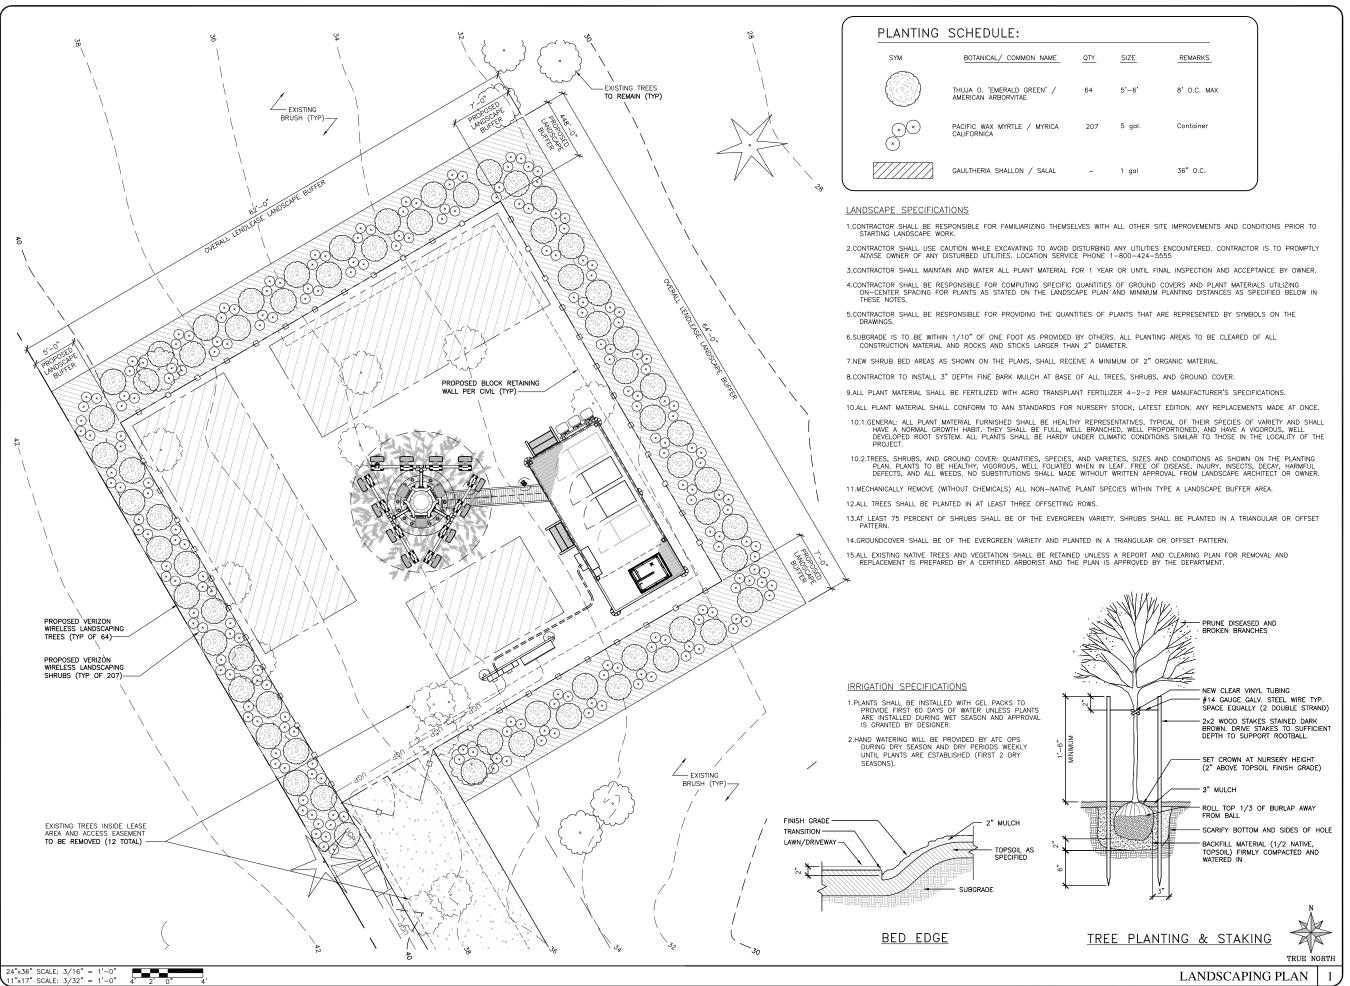

$\overline{}$ |          |                           |     |  |

TITLE PROPOSED SOUTHEAST & SOUTHWEST ELEVATIONS

SHEET

A-4

J5567

GLOTEL PROJECT #:





NEAR 700 11TH AVENUE SE OLYMPIA WA 98501













NEAR 700 11TH AVENUE SE OLYMPIA WA 98501













NEAR 700 11TH AVENUE SE OLYMPIA WA 98501













NEAR 700 11TH AVENUE SE OLYMPIA WA 98501











#### SW6069 - French Roast

**Color Name: French Roast RGB Value:** 

R: 81 G: 58 B: 45 Color Number: SW 6069 Collection(s):

Violet

Hex Value:

**Color Information:**Color Family: Warm Neutral 513a2d



# SW6432 - Garden Spot Color Name: Garden Spot RGB Value: Color Number: SW 6432 R: 106 G: 122 Collection(s): B: 69 Collection(s): Violet **Hex Value: Color Information:** Color Family: Green 6a7a45 Store Strip Location: 62







NEAR 700 11TH AVE SE OLYMPIA, WA 98501 THURSTON COUNTY

|      |          | REVISIONS                 |     |
|------|----------|---------------------------|-----|
| REV. | DATE     | DESCRIPTION               | BY  |
| Α    | 05/11/17 | ISSUED FOR 90% ZD REVIEW  | RLD |
| В    | 07/06/17 | REVISED FOR 90% ZD REVIEW | RLD |
| С    | 01/23/18 | REVISED FOR 90% ZD REVIEW | AF  |
| 0    | 04/17/18 | ISSUED FOR 100% ZONING    | LEB |
|      |          |                           |     |
|      |          |                           |     |
|      |          |                           |     |
|      |          |                           |     |
|      |          |                           |     |
|      |          |                           |     |
|      |          |