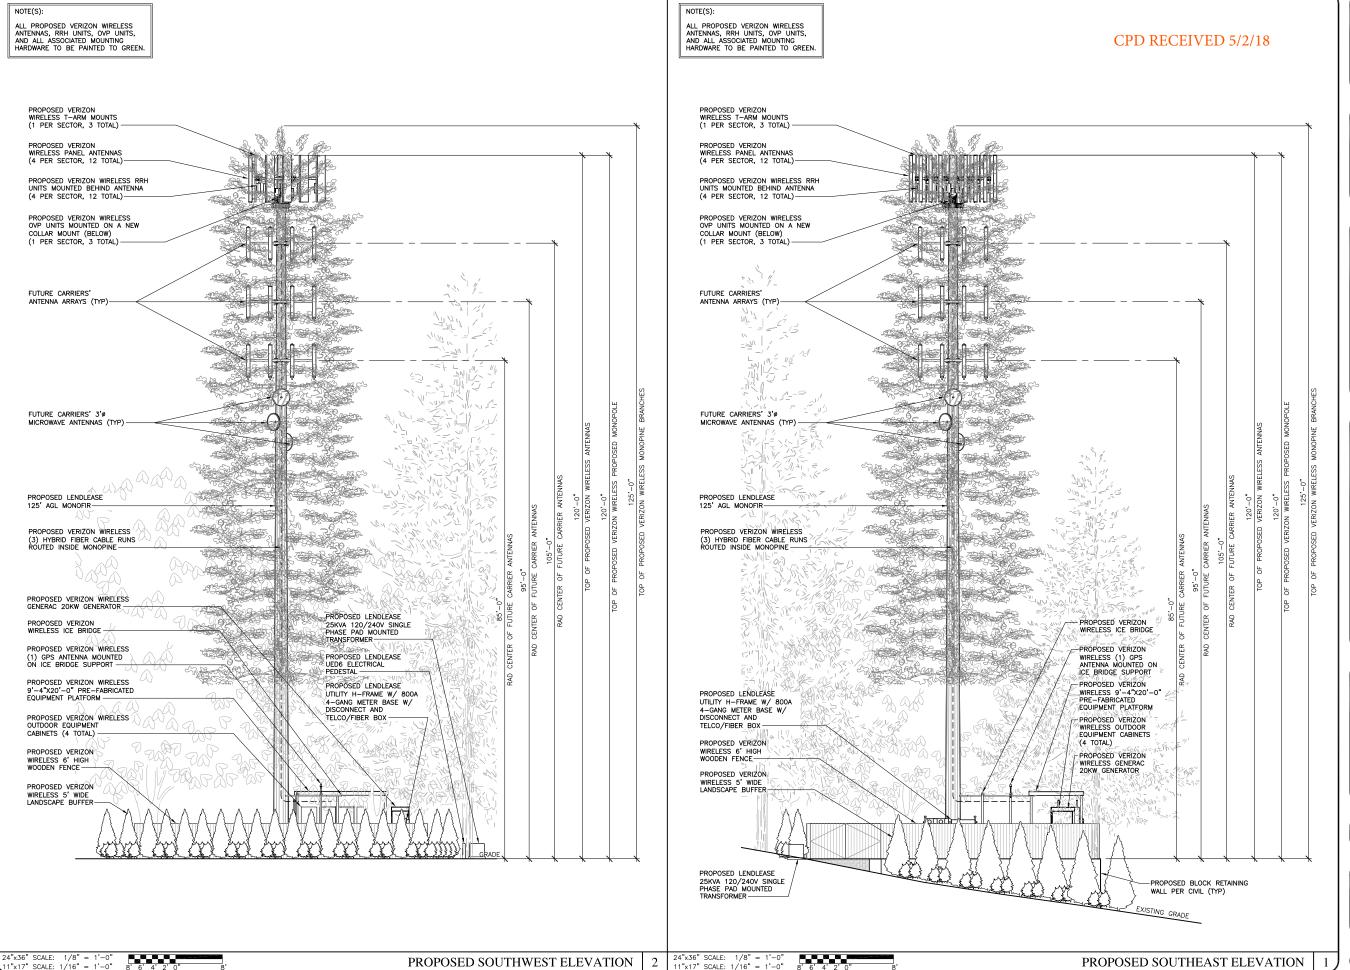

TITLE PROPOSED SOUTHEAST & SOUTHWEST ELEVATIONS

SHEET

A-4

J5567

GLOTEL PROJECT #:

NEAR 700 11TH AVENUE SE OLYMPIA WA 98501

NEAR 700 11TH AVENUE SE OLYMPIA WA 98501

NEAR 700 11TH AVENUE SE OLYMPIA WA 98501