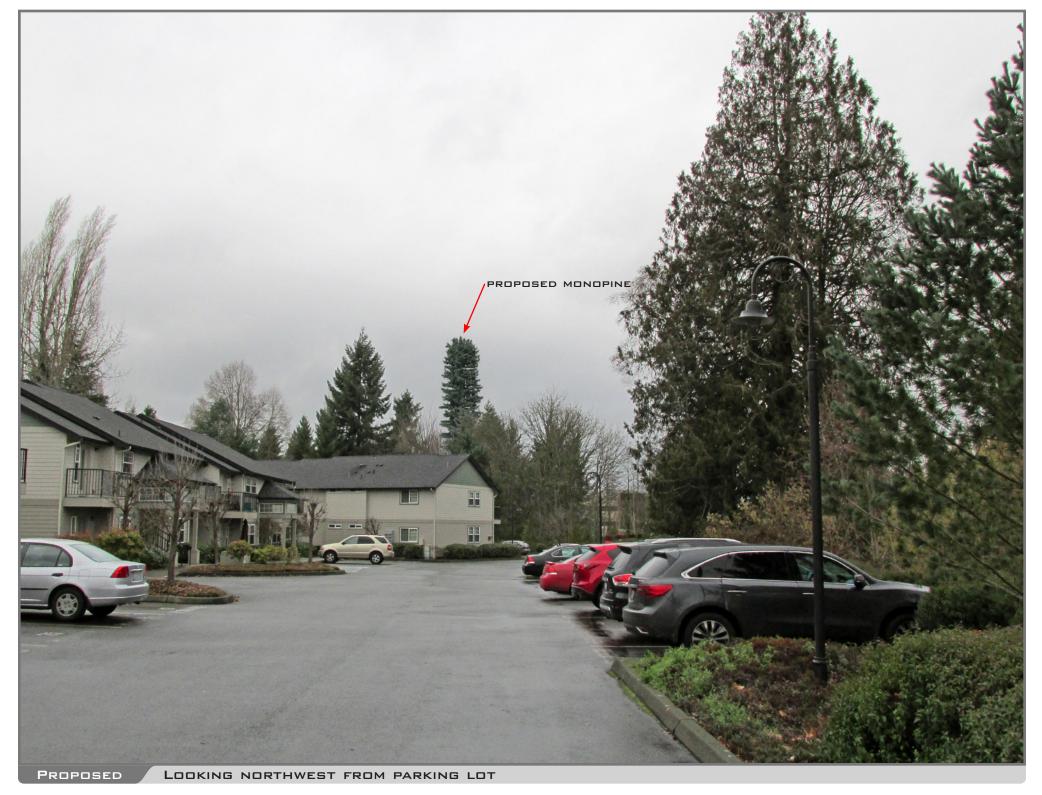

TITLE ENLARGED SITE PLAN

SHEET

A-3

J5567

GLOTEL PROJECT #:

NEAR 700 11TH AVE SE OLYMPIA, WA 98501 THURSTON COUNTY

| REVISIONS     |          |                           |     |  |
|---------------|----------|---------------------------|-----|--|
| REV.          | DATE     | DESCRIPTION               | BY  |  |
| Α             | 05/11/17 | ISSUED FOR 90% ZD REVIEW  | RLD |  |
| В             | 07/06/17 | REVISED FOR 90% ZD REVIEW | RLD |  |
| С             | 01/23/18 | REVISED FOR 90% ZD REVIEW | AF  |  |
| 0             | 04/17/18 | ISSUED FOR 100% ZONING    | LEB |  |
|               |          |                           |     |  |
|               |          |                           |     |  |
|               |          |                           |     |  |
|               |          |                           |     |  |
|               |          |                           |     |  |
|               |          |                           |     |  |
|               |          |                           |     |  |
|               |          |                           |     |  |
| $\overline{}$ |          |                           |     |  |