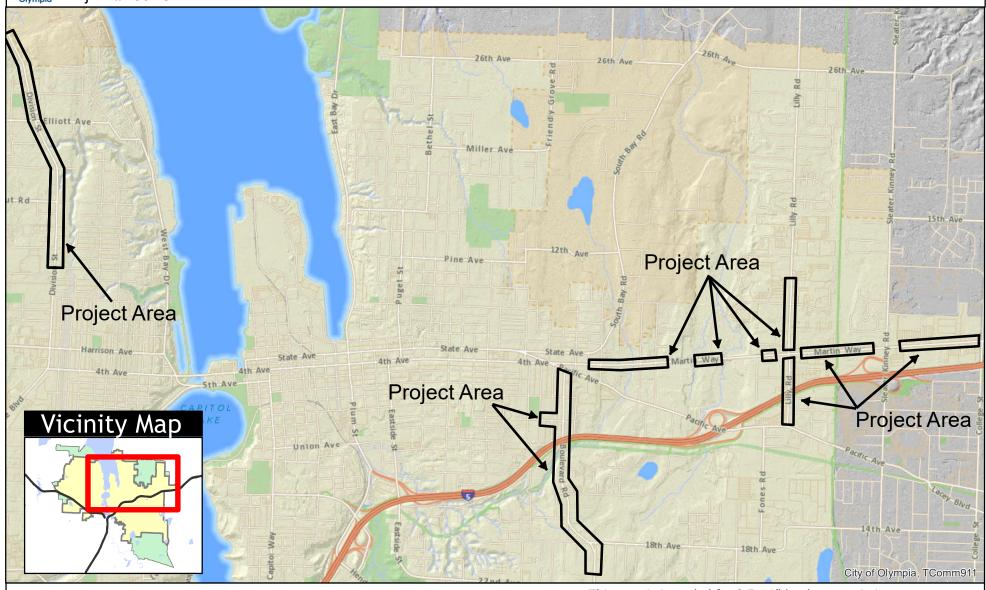

## 2018 Pavement Preservation (Chip Seal)

Project #1801G

0 0.35 0.7 Miles 1 inch = 2,640 feet

Map printed 6/7/2018 For more information, please contact: Fran Eide, P.E., City Engineer feide@ci.olympia.wa.us (360) 753-8422