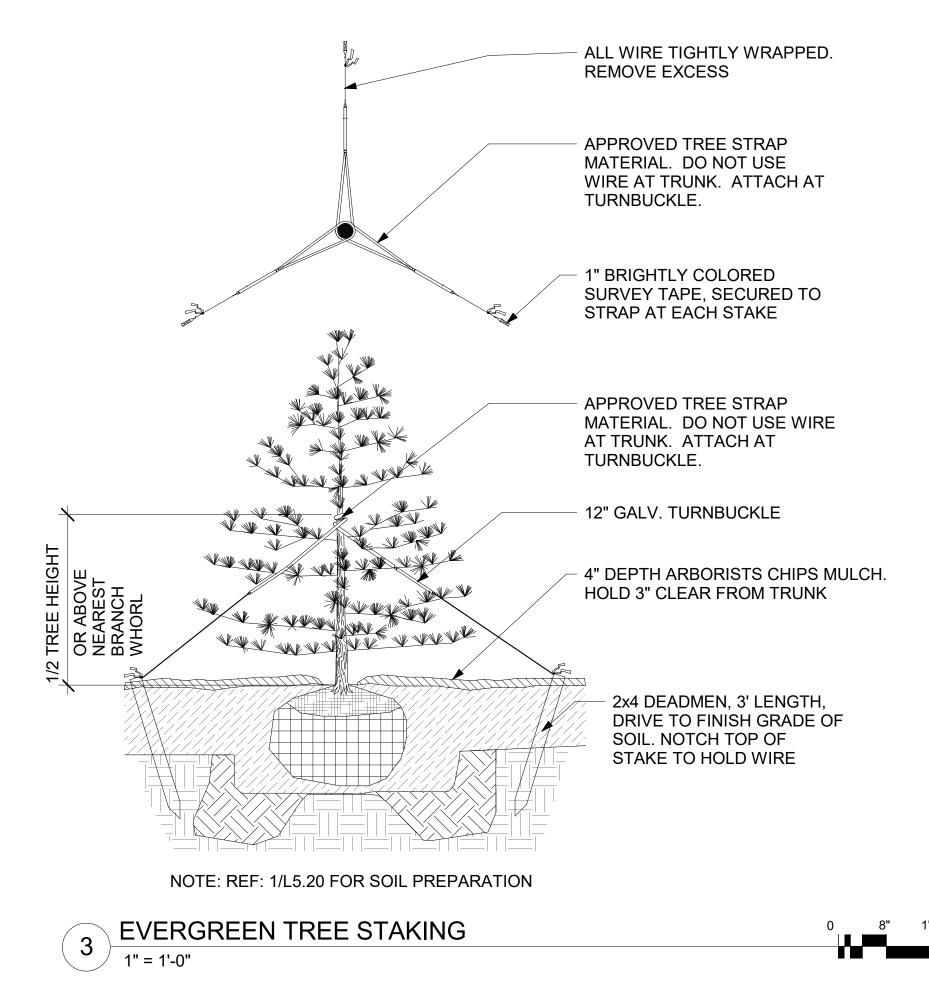

SRG PARTNERSHIP, INC

110 UNION, SUITE 300 SEATTLE, WA 98101 206 973 1700

SRGPARTNERSHIP.COM

## lymp ercity 0

CONTRACT DOCUMENTS

Drawing Title **PLANTING PLAN -**SOUTH

Drawing scales indicated apply to 24" x 36" drawing sheets. Scale may not be

Number Description Date 0 BID / PERMIT 7/9/18



Drawn by

RS

Checked by VS

Date **July 9, 2018** 

217020

Consultant Project No

Owner Project No Drawing No





MULTI-STEM TREE STAKING



2 TIMES DIA. MIN, WHEN PRUNE TO REMOVE ONLY DEAD PLANTED IN OR DAMAGED BRANCHES **EXISTING INSTALL 1" ABOVE CONTAINER** 6" MIN. UNDISTURBED SOIL ROOT BALL DIA. 4" DEPTH ARBORISTS CHIPS SIDES, MULCH, HOLD BACK 2" CLEAR FROM TYP. FINISH GRADE OF MULCH SOIL PER 6/L5.20 - 4" HEIGHT X 8" WIDTH SOIL BERM CONTINUOUS AROUND ROOTBALL MODIFIED ROOT BALL AS REQUIRED. PRIOR TO MULCHING, LIGHTLY TAMP SOIL AROUND ROOT BALL IN 6" LIFTS TO BRACE SHRUB. DO NOT OVER COMPACT. POUR WATER AROUND ROOT BALL TO SETTLE THE SOIL. ROOTBALL RESTS ON EXISTING OR RE-COMPACTED SOIL, TYP. REMOVE UNTREATED BURLAP FROM TOP 1/3 OF ROOTBALL. REMOVE TREATED BURLAP OR WIRE BASKETS COMPLETELY

SHRUB PLANTING ON GRADE







Received 7/11/18 18-2888



Consultant Project No

SRG PARTNERSHIP, INC

110 UNION, SUITE 300

SRGPARTN