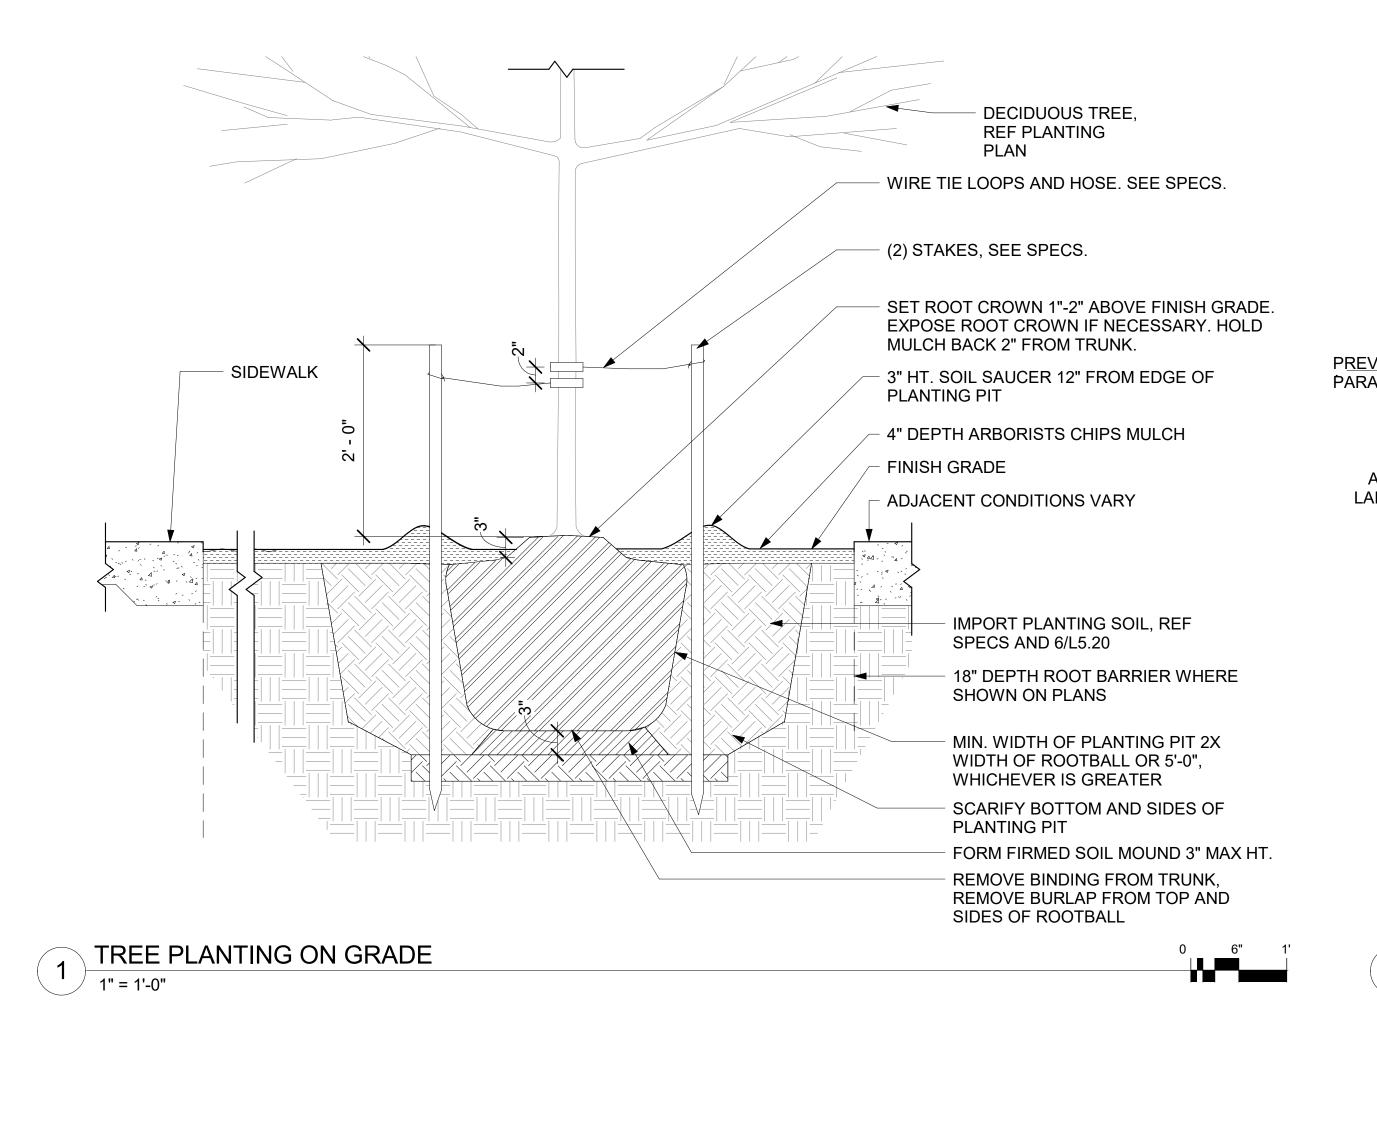

RS

Checked by VS

Date **July 9, 2018** 

217020

Consultant Project No

Owner Project No Drawing No

MULTI-STEM TREE STAKING

2 TIMES DIA. MIN, WHEN PRUNE TO REMOVE ONLY DEAD PLANTED IN OR DAMAGED BRANCHES **EXISTING INSTALL 1" ABOVE CONTAINER** 6" MIN. UNDISTURBED SOIL ROOT BALL DIA. 4" DEPTH ARBORISTS CHIPS SIDES, MULCH, HOLD BACK 2" CLEAR FROM TYP. FINISH GRADE OF MULCH SOIL PER 6/L5.20 - 4" HEIGHT X 8" WIDTH SOIL BERM CONTINUOUS AROUND ROOTBALL MODIFIED ROOT BALL AS REQUIRED. PRIOR TO MULCHING, LIGHTLY TAMP SOIL AROUND ROOT BALL IN 6" LIFTS TO BRACE SHRUB. DO NOT OVER COMPACT. POUR WATER AROUND ROOT BALL TO SETTLE THE SOIL. ROOTBALL RESTS ON EXISTING OR RE-COMPACTED SOIL, TYP. REMOVE UNTREATED BURLAP FROM TOP 1/3 OF ROOTBALL. REMOVE TREATED BURLAP OR WIRE BASKETS COMPLETELY