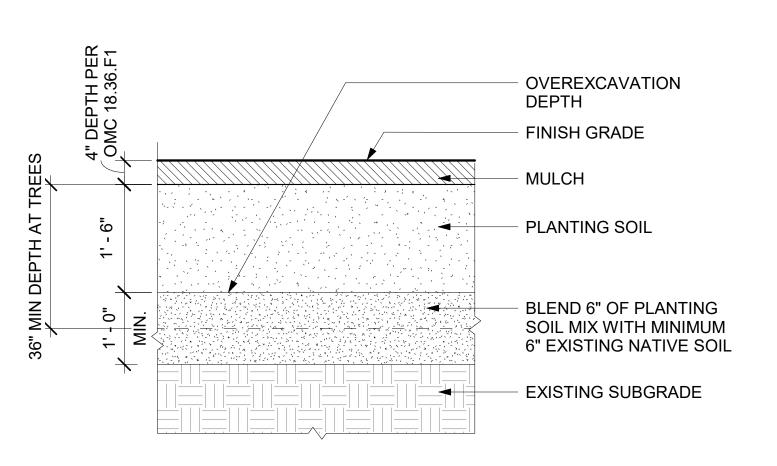

*July 9, 2018** 

217020

Consultant Project No

Owner Project No Drawing No





MULTI-STEM TREE STAKING



2 TIMES DIA. MIN, WHEN PRUNE TO REMOVE ONLY DEAD PLANTED IN OR DAMAGED BRANCHES **EXISTING INSTALL 1" ABOVE CONTAINER** 6" MIN. UNDISTURBED SOIL ROOT BALL DIA. 4" DEPTH ARBORISTS CHIPS SIDES, MULCH, HOLD BACK 2" CLEAR FROM TYP. FINISH GRADE OF MULCH SOIL PER 6/L5.20 - 4" HEIGHT X 8" WIDTH SOIL BERM CONTINUOUS AROUND ROOTBALL MODIFIED ROOT BALL AS REQUIRED. PRIOR TO MULCHING, LIGHTLY TAMP SOIL AROUND ROOT BALL IN 6" LIFTS TO BRACE SHRUB. DO NOT OVER COMPACT. POUR WATER AROUND ROOT BALL TO SETTLE THE SOIL. ROOTBALL RESTS ON EXISTING OR RE-COMPACTED SOIL, TYP. REMOVE UNTREATED BURLAP FROM TOP 1/3 OF ROOTBALL. REMOVE TREATED BURLAP OR WIRE BASKETS COMPLETELY

SHRUB PLANTING ON GRADE







Received 7/11/18 18-2888



Consultant Project No

SRG PARTNERSHIP, INC

110 UNION, SUITE 300

SRGPARTNERSHIP.COM

**Site** Workshop

Landscape Architecture

CONTRACT DOCUMENTS

LANDSCAPE PLANTING

Drawing scales indicated

less than this size.

Revisions

RS/VS

VS

Checked by

July 9, 2018

Project No

217020

apply to 24" x 36" drawing sheets. Scale may not be

accurate if drawing plots are

Number Description Date

0 BID / PERMIT 7/9/18

**DETAILS** 

222 Etruria St, Suite 200

Seattle, WA 98109

www.siteworkshop.net

P: 206.285.3026

SEATTLE, WA 98101

206 973 1700

PLANT SPACING AND UNDERPLANTING

<sup>/</sup> 3/4" = 1'-0"

Drawing No

Owner Project No



Received 7/11/18 18-2888

SRG PARTNERSHIP, INC

110 UNION, SUITE 300 SEATTLE, WA 98101 206 973 1700

SRGPARTNERSHIP.COM

## **