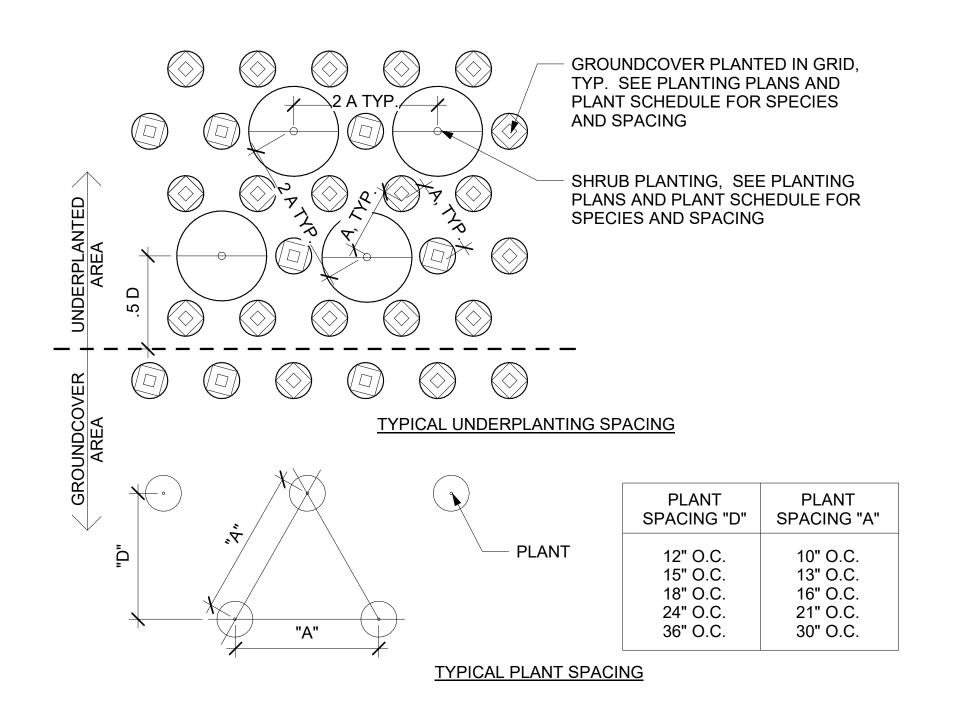

222 Etruria St, Suite 200

Seattle, WA 98109

www.siteworkshop.net

P: 206.285.3026

SEATTLE, WA 98101

206 973 1700

PLANT SPACING AND UNDERPLANTING

<sup>/</sup> 3/4" = 1'-0"