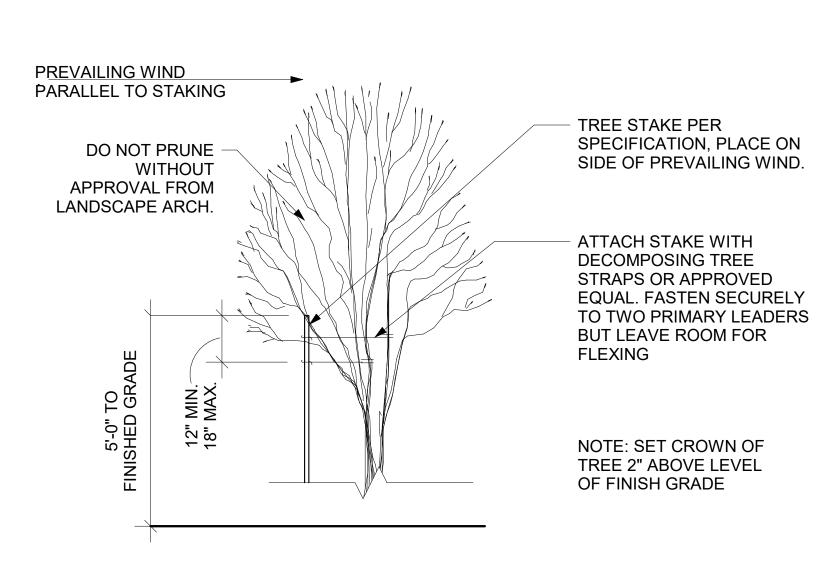

RS

Checked by VS

Date **July 9, 2018** 

217020

Consultant Project No

Owner Project No Drawing No

MULTI-STEM TREE STAKING

2 TIMES DIA. MIN, WHEN PRUNE TO REMOVE ONLY DEAD PLANTED IN OR DAMAGED BRANCHES **EXISTING INSTALL 1" ABOVE CONTAINER** 6" MIN. UNDISTURBED SOIL ROOT BALL DIA. 4" DEPTH ARBORISTS CHIPS SIDES, MULCH, HOLD BACK 2" CLEAR FROM TYP. FINISH GRADE OF MULCH SOIL PER 6/L5.20 - 4" HEIGHT X 8" WIDTH SOIL BERM CONTINUOUS AROUND ROOTBALL MODIFIED ROOT BALL AS REQUIRED. PRIOR TO MULCHING, LIGHTLY TAMP SOIL AROUND ROOT BALL IN 6" LIFTS TO BRACE SHRUB. DO NOT OVER COMPACT. POUR WATER AROUND ROOT BALL TO SETTLE THE SOIL. ROOTBALL RESTS ON EXISTING OR RE-COMPACTED SOIL, TYP. REMOVE UNTREATED BURLAP FROM TOP 1/3 OF ROOTBALL. REMOVE TREATED BURLAP OR WIRE BASKETS COMPLETELY