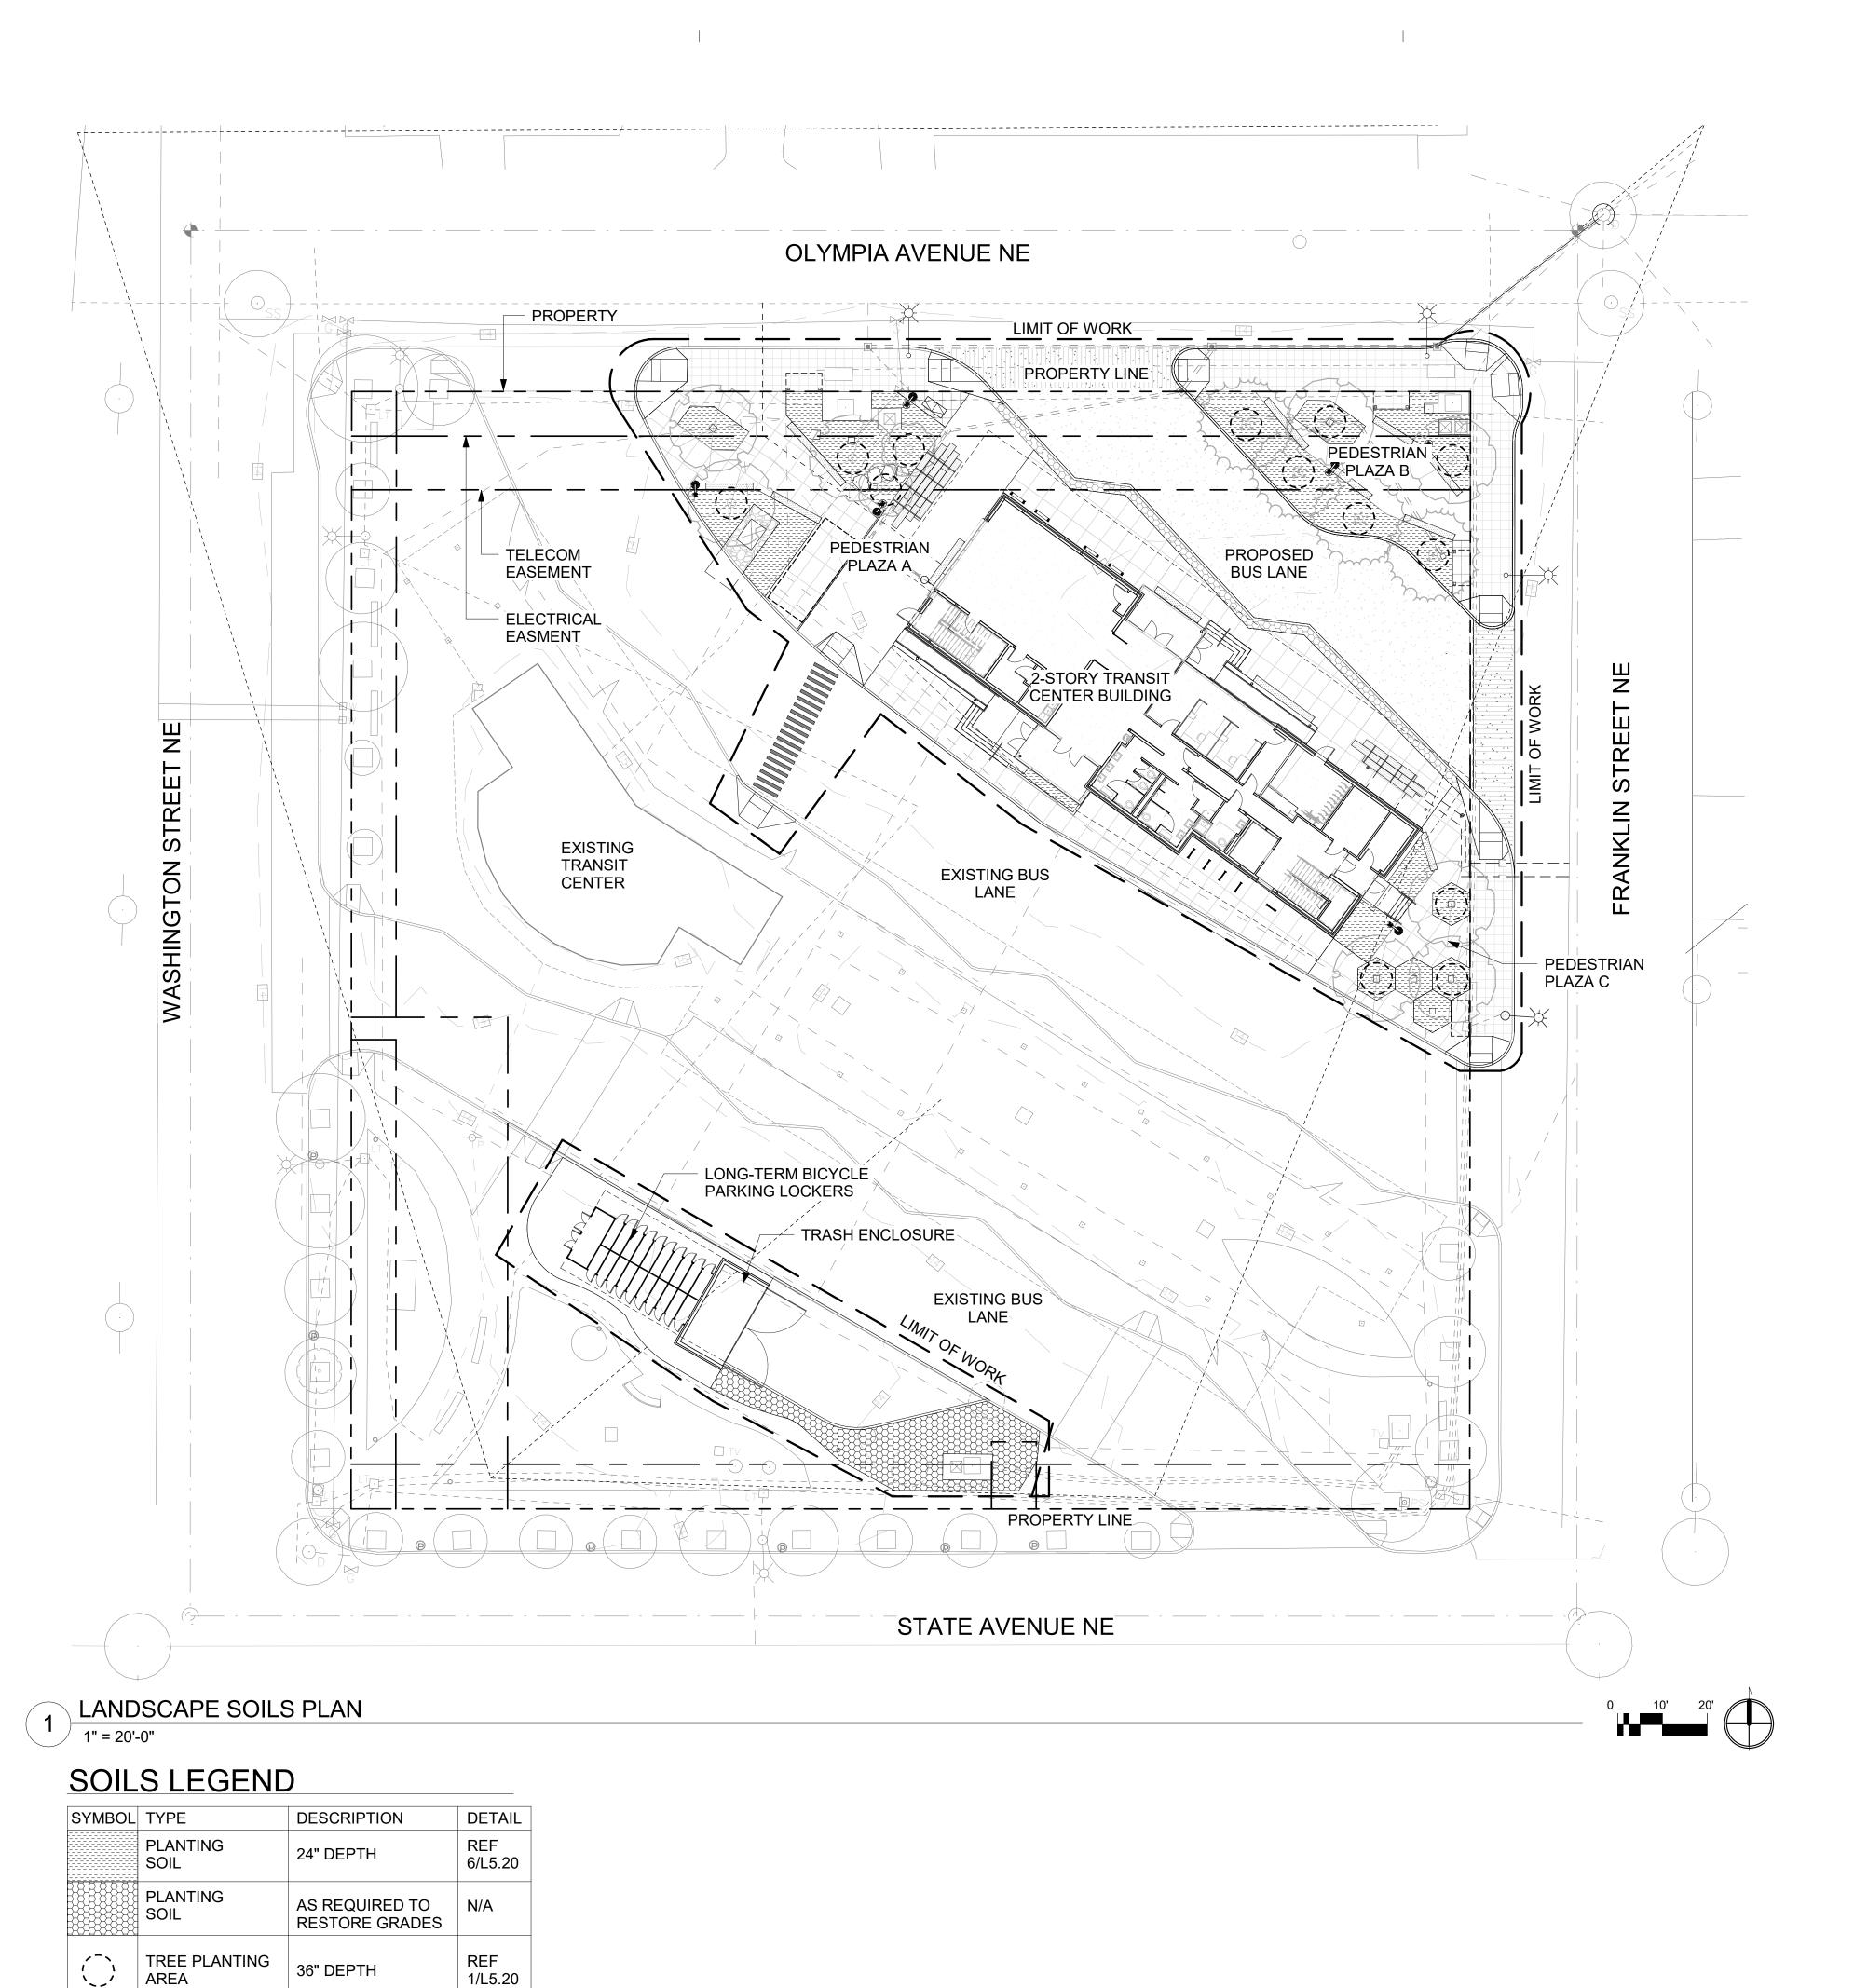

## **Site** Workshop

Landscape Architecture

222 Etruria St, Suite 200 Seattle, WA 98109 P: 206.285.3026

www.siteworkshop.net

CONTRACT DOCUMENTS

Drawing Title

LANDSCAPE SOILS PLAN

Drawing scales indicated apply to 24" x 36" drawing sheets. Scale may not be accurate if drawing plots are less than this size.

1/L5.20

36" DEPTH