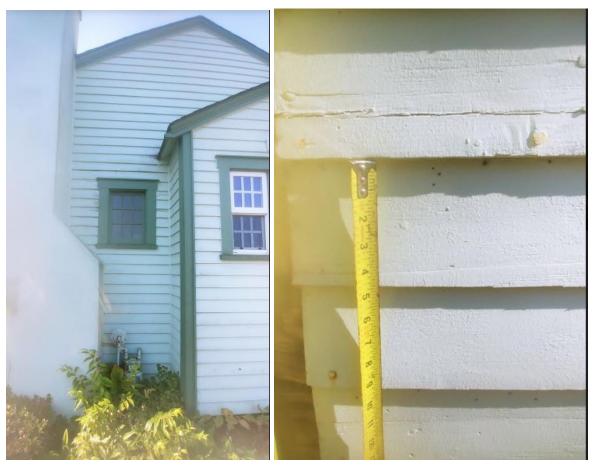

This picture shows existing original window trim which will be installed on the new windows in the addition. Also, the beveled cedar siding, with approx. 4.5" to the weather, will be installed on all new areas as well as all repaired areas. The smooth side of the siding will be utilized. All corner boards

Lifespan Construction is a full service general contractor specializing in all aspects of residential construction.

1941 4<sup>th</sup> Ave E Olympia, WA 98506 360-584-3833 Lic#LIFESCI866K7

and fascias will match the existing. There will also be siding replacement next to the chimney pictured above.