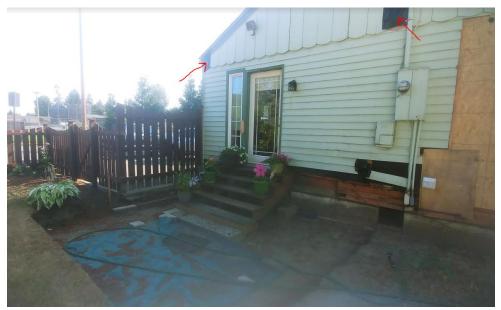

New deck location to replace the old deck. Red arrows show typical areas of the home that need to have siding repaired and replaced to match the existing.

The deck on the rear will mimic a previous deck that was removed last year.