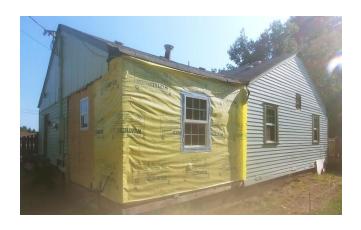

This picture shows existing original window trim which will be installed on the new windows in the addition. Also, the beveled cedar siding, with approx. 4.5" to the weather, will be installed on all new areas as well as all repaired areas. The smooth side of the siding will be utilized. All corner boards

Lifespan Construction is a full service general contractor specializing in all aspects of residential construction.

1941 4<sup>th</sup> Ave E Olympia, WA 98506 360-584-3833 Lic#LIFESCI866K7

and fascias will match the existing. There will also be siding replacement next to the chimney pictured above.