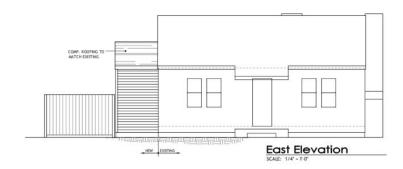

Lifespan Construction is a full service general contractor specializing in all aspects of residential construction.

1941 4<sup>th</sup> Ave E Olympia, WA 98506 360-584-3833 Lic#LIFESCI866K7

The two main areas of work for the exterior of the home are an addition on the south side and a deck on the west side of the home.

Lifespan Construction is a full service general contractor specializing in all aspects of residential construction.

1941 4<sup>th</sup> Ave E Olympia, WA 98506 360-584-3833 Lic#LIFESCI866K7

The bedroom addition will match all existing finishes. The home's exterior has been upgraded/altered in the past including new white vinyl windows and some new siding approx 15 years ago. The addition's scale will be kept small and placed on the side of the home with matching roof lines. White vinyl windows will be utilized in the addition.