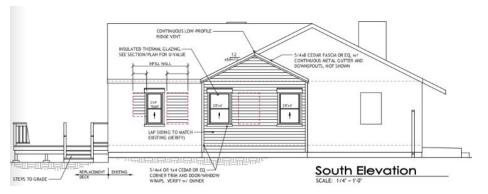

Lifespan Construction is a full service general contractor specializing in all aspects of residential construction.

1941 4<sup>th</sup> Ave E Olympia, WA 98506 360-584-3833 Lic#LIFESCI866K7

The bedroom addition will match all existing finishes. The home's exterior has been upgraded/altered in the past including new white vinyl windows and some new siding approx 15 years ago. The addition's scale will be kept small and placed on the side of the home with matching roof lines. White vinyl windows will be utilized in the addition.

This picture shows existing original window trim which will be installed on the new windows in the addition. Also, the beveled cedar siding, with approx. 4.5" to the weather, will be installed on all new areas as well as all repaired areas. The smooth side of the siding will be utilized. All corner boards