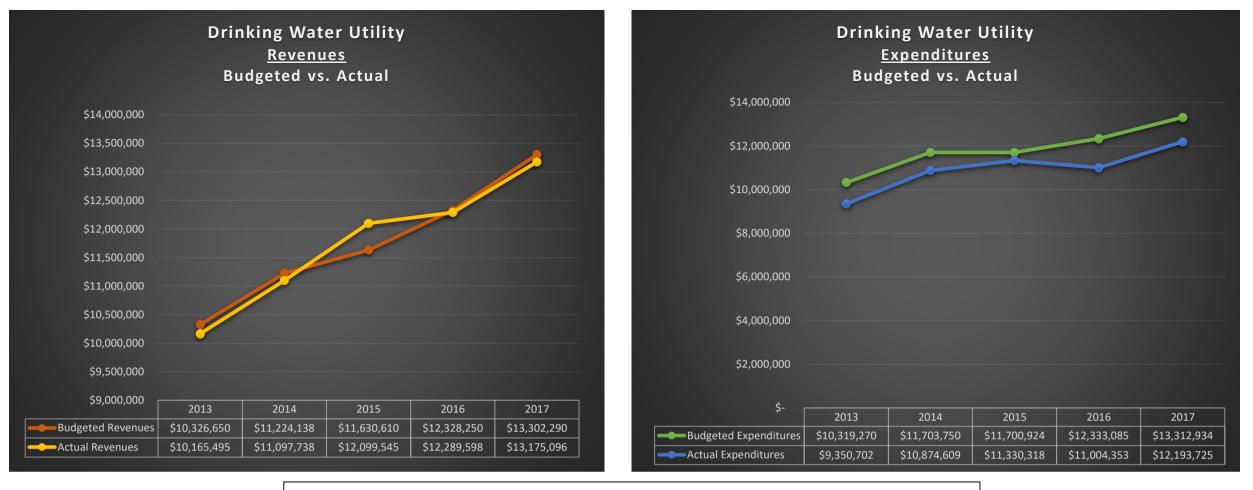

| Waste ReSources Utility<br><u>Revenues</u><br>Budgeted vs. Actual |             |             |              |              |              |  |  |  |  |
|-------------------------------------------------------------------|-------------|-------------|--------------|--------------|--------------|--|--|--|--|
| \$15,000,000                                                      |             |             |              |              |              |  |  |  |  |
| \$10,000,000                                                      | -           |             |              |              |              |  |  |  |  |
| \$5,000,000                                                       |             |             |              |              |              |  |  |  |  |
| \$- r