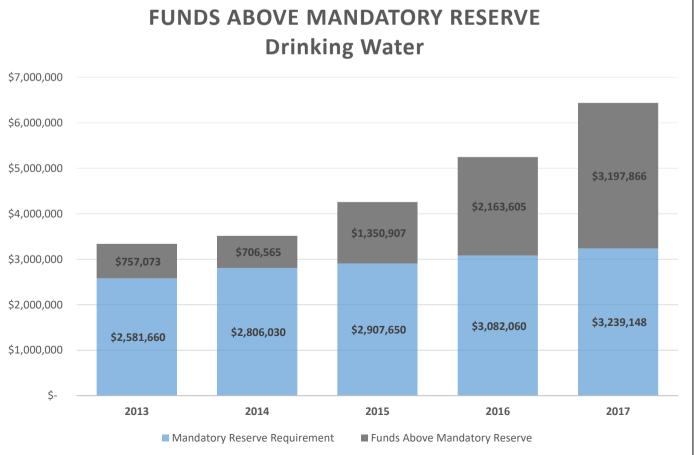

| Waste ReSources Utility<br><u>Revenues</u><br>Budgeted vs. Actual |             |             |              |              |              |  |  |  |  |
|-------------------------------------------------------------------|-------------|-------------|--------------|--------------|--------------|--|--|--|--|
| \$15,000,000                                                      |             |             |              |              |              |  |  |  |  |
| \$10,000,000                                                      | -           |             |              |              |              |  |  |  |  |
| \$5,000,000                                                       |             |             |              |              |              |  |  |  |  |
| \$- r