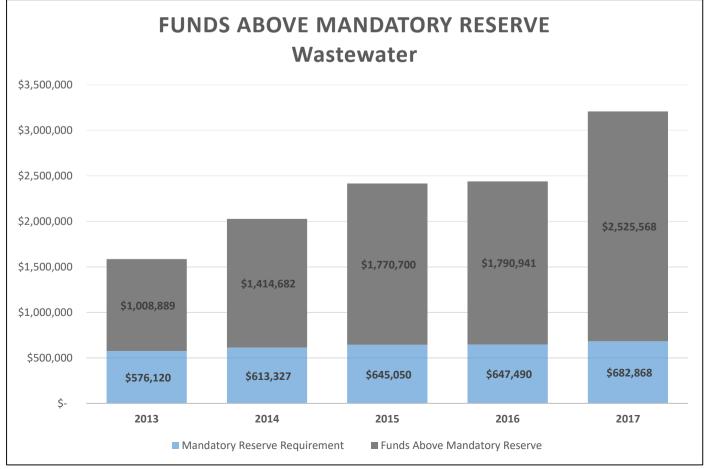

| Waste ReSources Utility<br><u>Revenues</u><br>Budgeted vs. Actual |             |             |              |              |              |  |  |  |  |
|-------------------------------------------------------------------|-------------|-------------|--------------|--------------|--------------|--|--|--|--|
| \$15,000,000                                                      |             |             |              |              |              |  |  |  |  |
| \$10,000,000                                                      | -           |             |              |              |              |  |  |  |  |
| \$5,000,000                                                       |             |             |              |              |              |  |  |  |  |
| \$- r