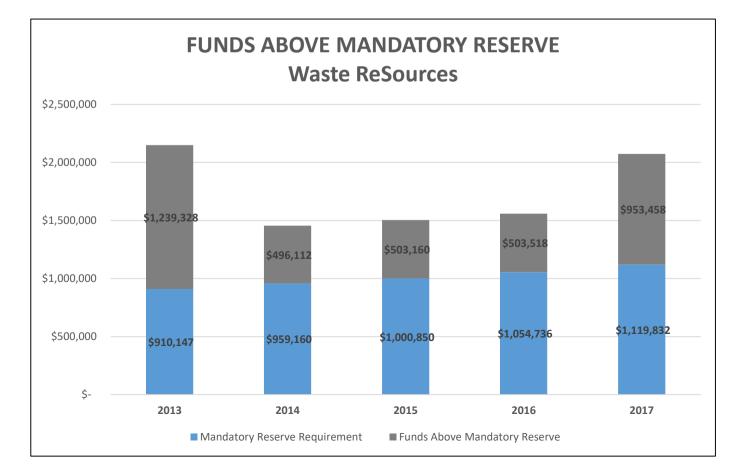

| Waste ReSources Utility<br><u>Revenues</u><br>Budgeted vs. Actual |             |             |              |              |              |  |  |  |  |
|-------------------------------------------------------------------|-------------|-------------|--------------|--------------|--------------|--|--|--|--|
| \$15,000,000                                                      |             |             |              |              |              |  |  |  |  |
| \$10,000,000                                                      | -           |             |              |              |              |  |  |  |  |
| \$5,000,000                                                       |             |             |              |              |              |  |  |  |  |
| \$- r                                                             |             |             |              |              |              |  |  |  |  |
|                                                                   | 2013        | 2014        | 2015         | 2016         | 2017         |  |  |  |  |
| Budgeted Revenues                                                 | \$9,226,906 | \$9,645,923 | \$10,008,528 | \$10,547,363 | \$11,764,820 |  |  |  |  |
| Actual Revenues                                                   | \$8,741,155 | \$9,532,697 | \$10,139,835 | \$10,752,796 | \$11,852,574 |  |  |  |  |

| Waste ReSources Utility<br><u>Expenditures</u><br>Budgeted vs. Actual |             |              |              |              |              |  |  |  |  |
|-----------------------------------------------------------------------|-------------|--------------|--------------|--------------|--------------|--|--|--|--|
| \$15,000,000                                                          |             |              |              |              |              |  |  |  |  |
| \$10,000,000                                                          | =           |              |              |              |              |  |  |  |  |
| \$5,000,000                                                           |             |              |              |              |              |  |  |  |  |
| \$-                                                                   | 2013        | 2014         | 2015         | 2016         | 2017         |  |  |  |  |
| Budgeted Expenditures                                                 |             | \$10,051,352 | \$10,194,640 | \$10,528,483 | \$11,741,287 |  |  |  |  |
| -Actual Expenditures                                                  | \$9,115,620 | \$9,491,489  | \$9,803,275  | \$10,461,305 | \$11,457,328 |  |  |  |  |