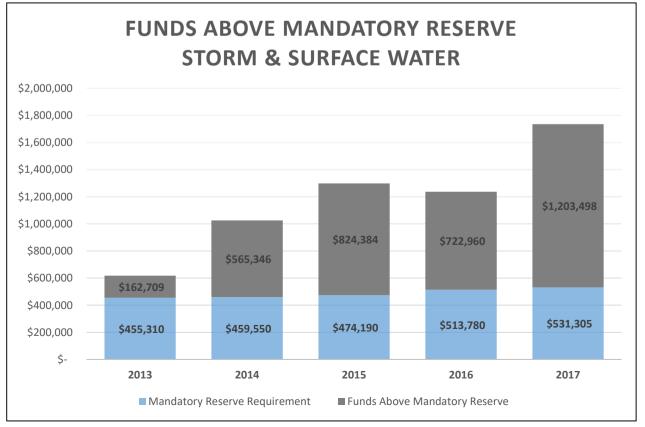

| Waste ReSources Utility<br><u>Revenues</u><br>Budgeted vs. Actual |             |             |              |              |              |  |  |  |  |
|-------------------------------------------------------------------|-------------|-------------|--------------|--------------|--------------|--|--|--|--|
| \$15,000,000                                                      |             |             |              |              |              |  |  |  |  |
| \$10,000,000                                                      | -           |             |              |              |              |  |  |  |  |
| \$5,000,000                                                       |             |             |              |              |              |  |  |  |  |
| \$- r