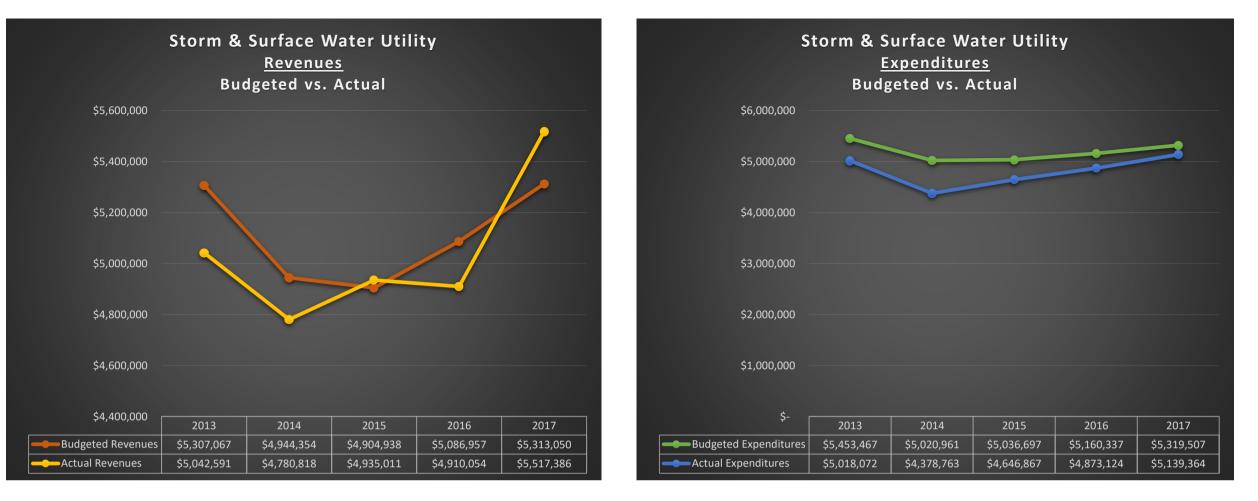

| Waste ReSources Utility<br><u>Revenues</u><br>Budgeted vs. Actual |             |             |              |              |              |  |  |  |  |
|-------------------------------------------------------------------|-------------|-------------|--------------|--------------|--------------|--|--|--|--|
| \$15,000,000                                                      |             |             |              |              |              |  |  |  |  |
| \$10,000,000                                                      | -           |             |              |              |              |  |  |  |  |
| \$5,000,000                                                       |             |             |              |              |              |  |  |  |  |
| \$- r