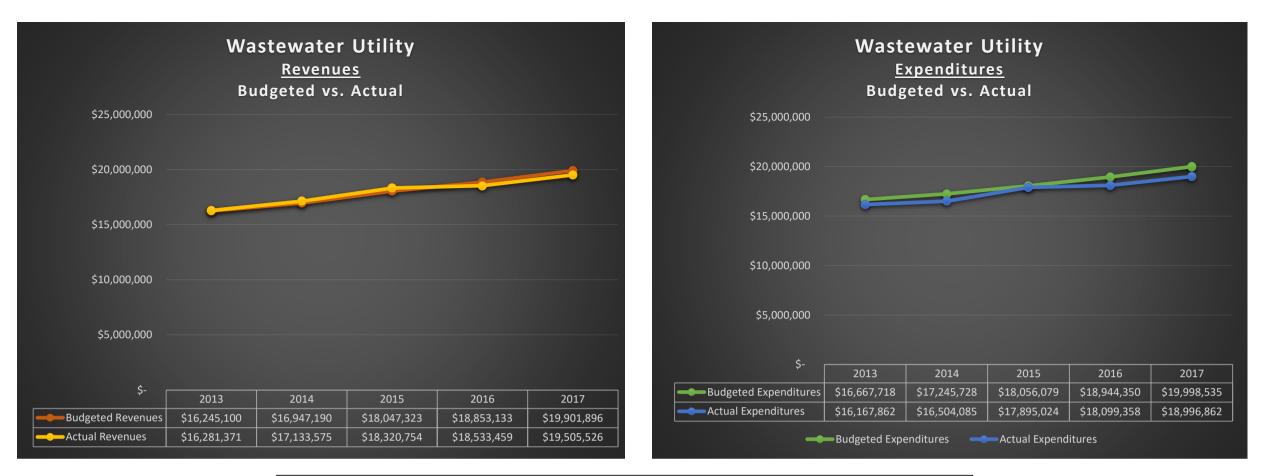

| Waste ReSources Utility<br><u>Revenues</u><br>Budgeted vs. Actual |             |             |              |              |              |  |  |  |  |
|-------------------------------------------------------------------|-------------|-------------|--------------|--------------|--------------|--|--|--|--|
| \$15,000,000                                                      |             |             |              |              |              |  |  |  |  |
| \$10,000,000                                                      | -           |             |              |              |              |  |  |  |  |
| \$5,000,000                                                       |             |             |              |              |              |  |  |  |  |
| \$- r