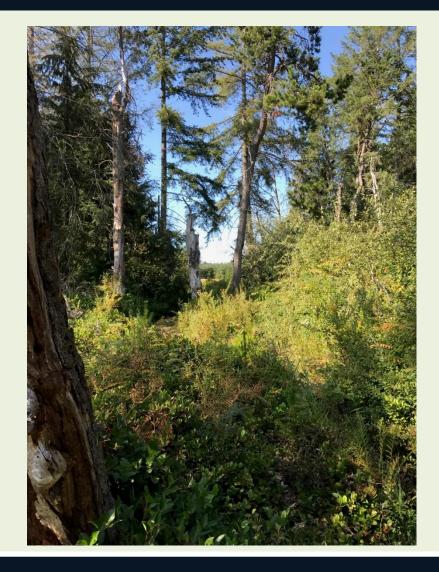

### Zahn Parcel

- Mostly open upland
- ~20 acres of forested wetlands

Oak Trees

## Site Photos