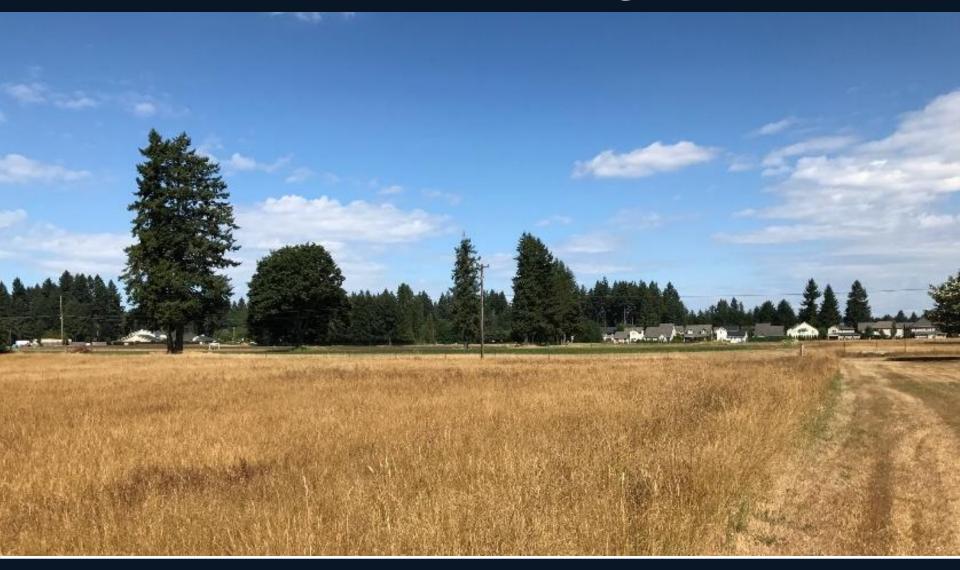

### Zahn Parcel

- Mostly open upland
- ~20 acres of forested wetlands

Oak Trees

## Site Photos