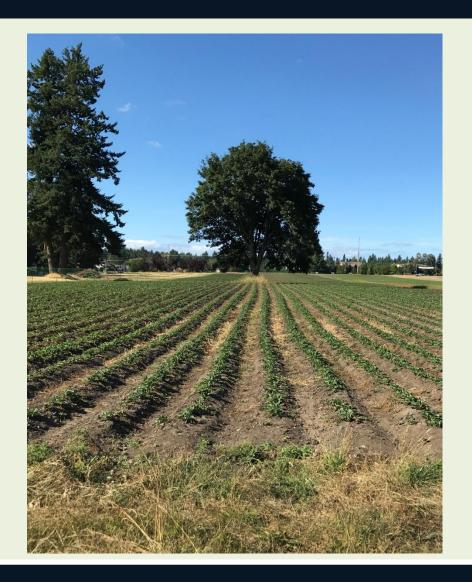

### Zahn Parcel

- Mostly open upland
- ~20 acres of forested wetlands

Oak Trees

## Site Photos