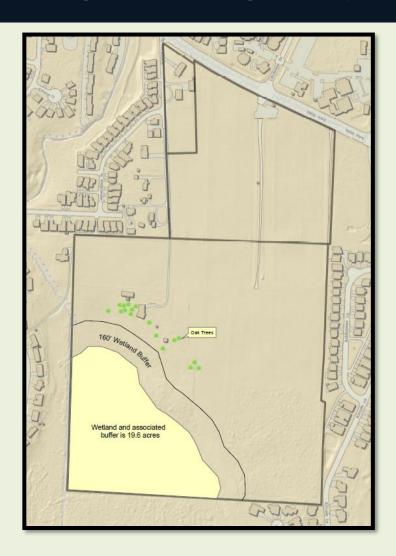

### Zahn Parcel

- Mostly open upland
- ~20 acres of forested wetlands

Oak Trees