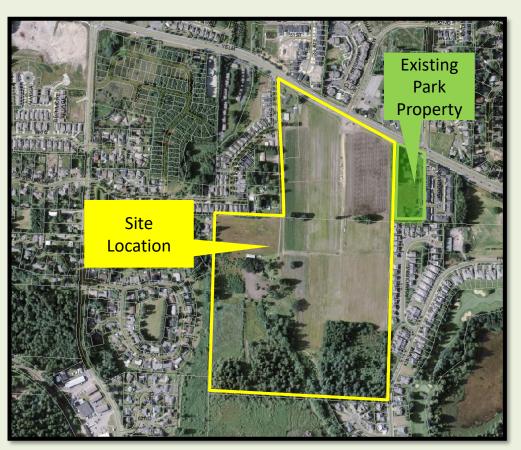

#### **Zahn Parcels**

- 83 Acres
- \$10.7 million
- Owned by Jim and Sandy Zahn

### Zahn Parcel

- Mostly open upland
- ~20 acres of forested wetlands

Oak Trees