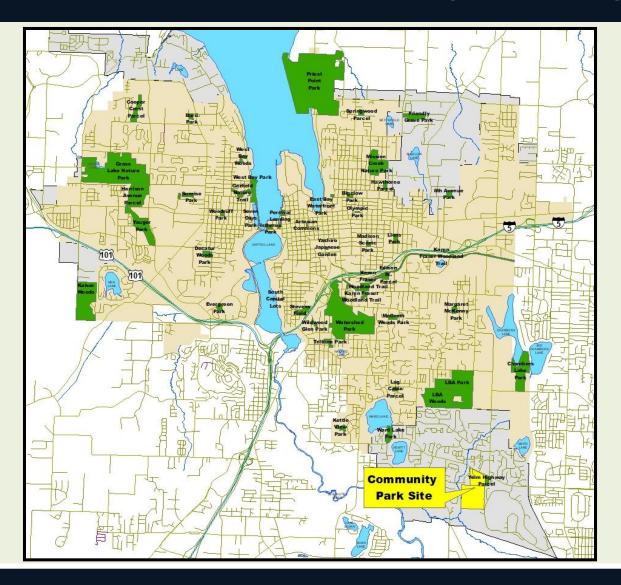

### Suitability Assessment

- 2014 Community Park Suitability Assessment
- Assessed 5 largest undeveloped properties remaining in City/UGA

### Suitability Assessment

- Good topography
- Least stormwater impact
- Least impact on existing habitat
- Utilities available
- Lowest development cost
- Best Access

|                                            | Candidate<br>Site:<br>Boulevard<br>Road | Candidate<br>Site:<br>Cooper<br>Point<br>Road | Candidate<br>Site:<br>Lister Road | Candidate<br>Site:<br>Morse-<br>Merryman<br>Road | Candidate<br>Site:<br>Yelm<br>Road |
|--------------------------------------------|-----------------------------------------|-----------------------------------------------|-----------------------------------|--------------------------------------------------|------------------------------------|
| Parcel Size                                | E                                       | E                                             | E                                 | E                                                | E                                  |
| Location                                   | G                                       | Е                                             | P                                 | G                                                | E                                  |
| Configuration                              | G                                       | G                                             | G                                 | G                                                | G                                  |
| Assessed Value                             | not rated                               | not rated                                     | not rated                         | not rated                                        | not rated                          |
| Zoning                                     | G                                       | G                                             | G                                 | G                                                | G                                  |
| Adjacent Properties                        | Е                                       | G                                             | E                                 | E                                                | E                                  |
| Topography                                 | P                                       | P                                             | P                                 | E                                                | E                                  |
| Soils / Stormwater                         | F                                       | G                                             | G                                 | F                                                | E                                  |
| Vegetation/Habitat                         | P                                       | E                                             | E                                 | F                                                | E                                  |
| Critical Area Constraints                  | Е                                       | Е                                             | P                                 | E                                                | E                                  |
| Utilities Availability                     | Е                                       | P                                             | Е                                 | E                                                | Е                                  |
| Park Development Costs                     | P                                       | F                                             | F                                 | G                                                | E                                  |
| OPARD Program Elements<br>Fulfillment      | Е                                       | Е                                             | E                                 | E                                                | E                                  |
| Constraints identified in Title<br>Reports | G                                       | G                                             | G                                 | G                                                | G                                  |
| Site Availability                          | Е                                       | G                                             | P                                 | G                                                | G                                  |