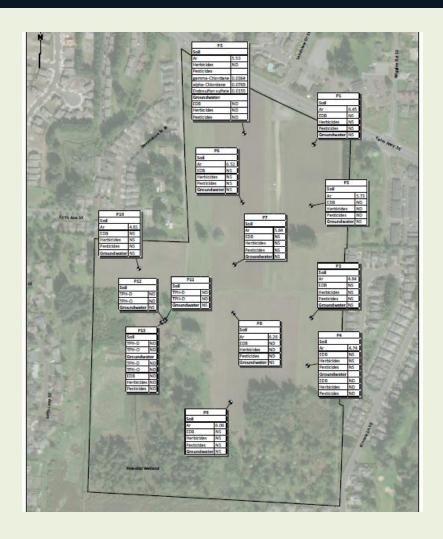

#### **Environmental Site Assessments**

- Phase I & II ESA
- Soil and groundwater sampled at 13 locations
   .5 – 30ft.
- No arsenic, herbicides, pesticides, EDB, or
   Petroleum Hydrocarbons at cleanup levels