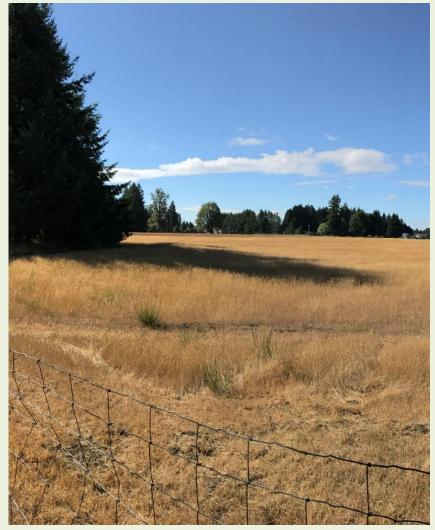

### Zahn Parcel

- Mostly open upland
- ~20 acres of forested wetlands

Oak Trees

## Site Photos