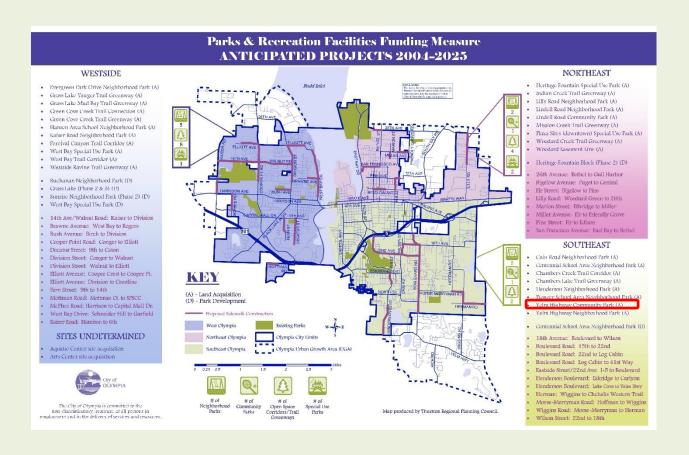

ZAHN PARCEL ACQUISITION

**OLYMPIA PARKS, ARTS & RECREATION** 

## Zahn Parcel

### Zahn Parcel

#### **Zahn Parcels**

- 83 Acres
- \$10.7 million
- Owned by Jim and Sandy Zahn

### Zahn Parcel

- Mostly open upland
- ~20 acres of forested wetlands

Oak Trees