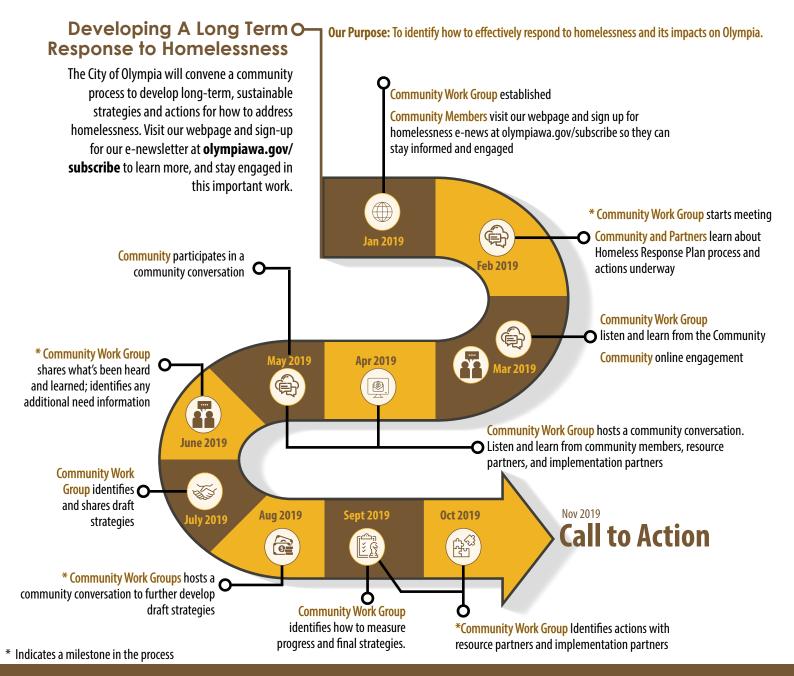

## An Immediate Response to Homelessness

During the process to develop long-term, strategies, we will need to continue to respond to the immediate impacts of homelessness. Listed below are current actions underway:

- Expanded Downtown Walking Patrol
- Hired Homeless Response Coordinator
- Launched New Mobile Mental Health Provider through OPD - Community Response Unit
- Partnered with Providers in our community to move to 24/7 Shelter System
- Plum Street Village opening in Feb 2019
- Implementing Familiar Faces program
- Implemented Fire Department Downtown Aid Unit
- Hired Home Fund Program Manager
- and more...