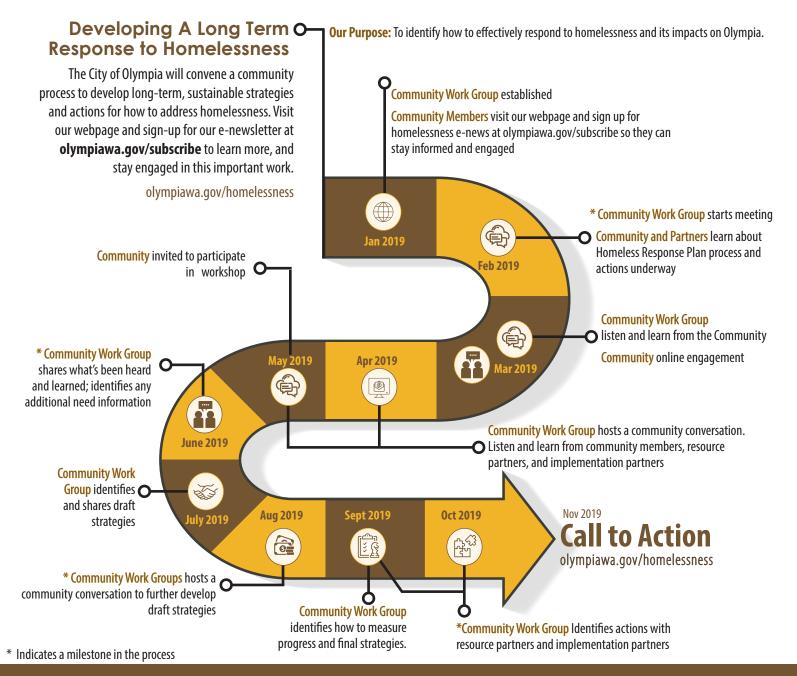

## An Immediate Response to Homelessness

During the process to develop long-term, strategies, we will need to continue to respond to the immediate impacts of homelessness. Listed below are current actions underway:

- Expanded Downtown Walking Patrol
- Hired Homeless Response Coordinator
- Launched New Mobile Mental Health Provider through OPD - Community Response Unit
- Partnered with Providers in our community to move to 24/7 Shelter System
- Plum Street Village opening in Feb 2019
- Implementing Familiar Faces program
- Implemented Fire Department Downtown Aid Unit
- Hired Home Fund Program Manager
- and more...

Last Updated 01.22.2019 | CS