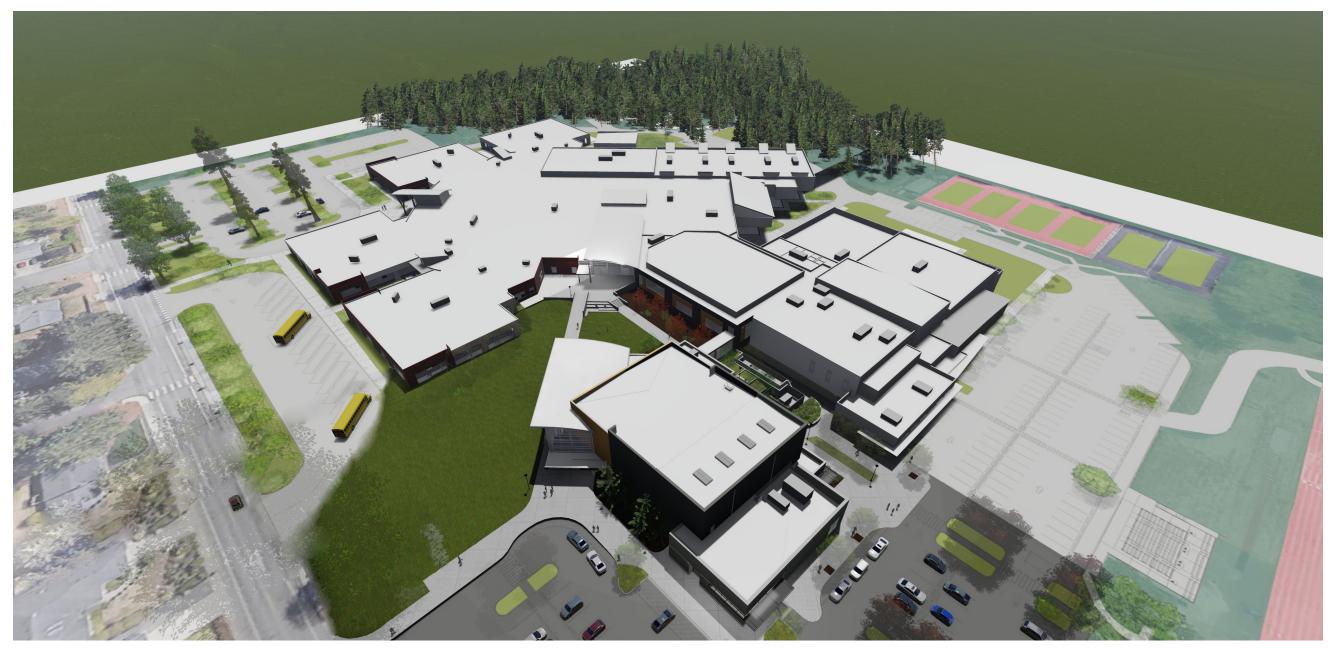

# ATTACHMENT 3 Page 1 of 13 DESIGN RENDERINGS AND MATERIALS

# **CAPITAL HIGH SCHOOL**

PERFORMING ARTS CENTER & ENVELOPE IMPROVEMENTS

# DESIGN REVIEW BOARD

FEBRUARY 2019

19-0501 Master File 18-3543 McGRARADI And 19/5/2019

#### **OVERALL SITE**



#### ENVELOPE IMPROVEMENTS + PAC ADDITION



#### **ENVELOPE IMPROVEMENTS + PAC ADDITION**



#### **ENVELOPE IMPROVEMENTS**



#### ENVELOPE IMPROVEMENTS + PAC ADDITION









#### **ENVELOPE IMPROVEMENTS**



#### **ENVELOPE IMPROVEMENTS - FINISH LEGEND**

METAL WALL PANELS 92A

MFR: AEP SPAN STYLE: FLEX SERIES

PROFILES: 1.2FX10-12, 1.2FX20-12, 1.2FX30-12, 1.2FX40-12

COLOR: COOL METALLIC SILVER PANEL DIRECTION: VERTICAL

LOCATION: EXISTING BUILDING- CLASSROOM PODS

METAL WALL PANELS 92B

MFR: AEP SPAN STYLE: FLEX SERIES

PROFILES: 1.2FX10-12, 1.2FX20-12, 1.2FX30-12, 1.2FX40-12

COLOR: COOL MIDNIGHT BRONZE PANEL DIRECTION: VERTICAL

LOCATION: EXISTING BUILDING- EXISTING THEATER

METAL WALL PANELS 92C

MFR: AEP SPAN

STYLE: PRESTIGE SERIES

PROFILES: FULL 12 INCH WITH 2 RIBS, 11 UP /