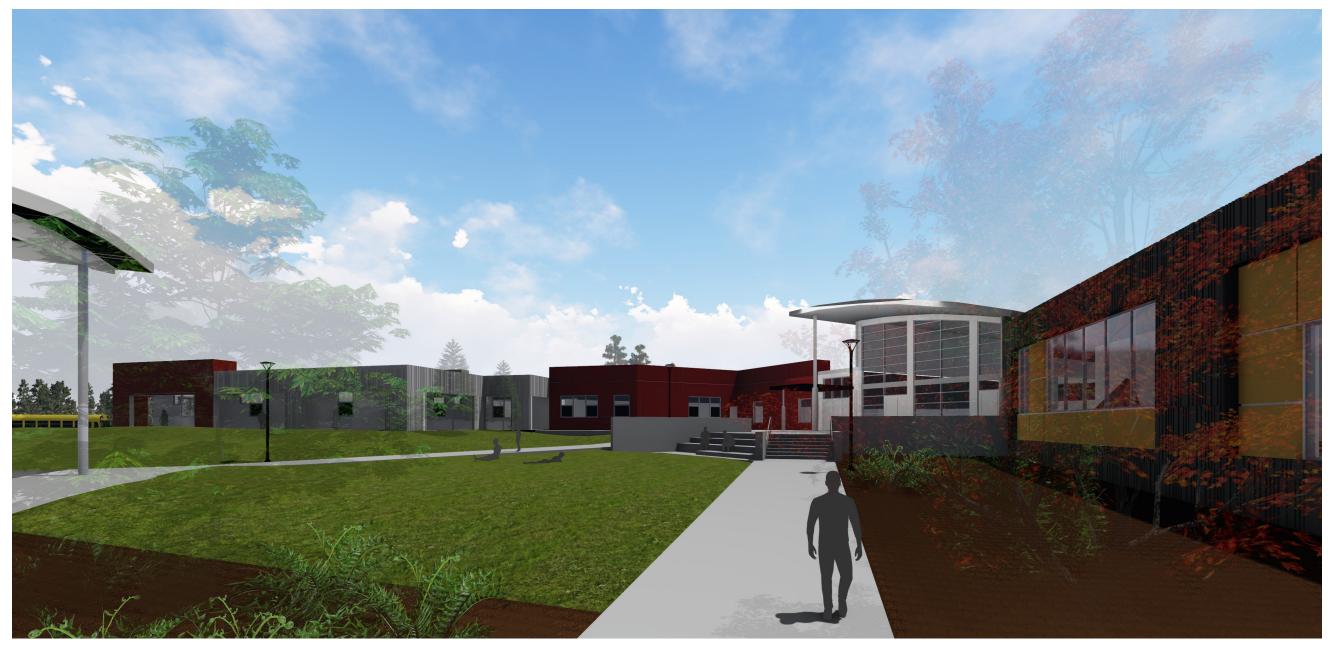

# ATTACHMENT 3 Page 1 of 13 DESIGN RENDERINGS AND MATERIALS

# **CAPITAL HIGH SCHOOL**

PERFORMING ARTS CENTER & ENVELOPE IMPROVEMENTS

# DESIGN REVIEW BOARD

FEBRUARY 2019

19-0501 Master File 18-3543 McGRARADI And 19/5/2019

#### **OVERALL SITE**



#### ENVELOPE IMPROVEMENTS + PAC ADDITION



#### **ENVELOPE IMPROVEMENTS + PAC ADDITION**



#### **ENVELOPE IMPROVEMENTS**



#### ENVELOPE IMPROVEMENTS + PAC ADDITION









#### **ENVELOPE IMPROVEMENTS**



#### **ENVELOPE IMPROVEMENTS - FINISH LEGEND**

METAL WALL PANELS 92A

MFR: AEP SPAN STYLE: FLEX SERIES

PROFILES: 1.2FX10-12, 1.2FX20-12, 1.2FX30-12, 1.2FX40-12

COLOR: COOL METALLIC SILVER PANEL DIRECTION: VERTICAL

LOCATION: EXISTING BUILDING- CLASSROOM PODS

METAL WALL PANELS 92B

MFR: AEP SPAN STYLE: FLEX SERIES

PROFILES: 1.2FX10-12, 1.2FX20-12, 1.2FX30-12, 1.2FX40-12

COLOR: COOL MIDNIGHT BRONZE PANEL DIRECTION: VERTICAL

LOCATION: EXISTING BUILDING- EXISTING THEATER

METAL WALL PANELS 92C

MFR: AEP SPAN

STYLE: PRESTIGE SERIES

PROFILES: FULL 12 INCH WITH 2 RIBS, 11 UP / 1 DOWN WITH 2 RIBS

COLOR: COOL COLONIAL RED PANEL DIRECTION: HORIZONTAL

LOCATION: EXISTING BUILDING- CLASSROOM PODS

METAL WALL PANELS 92D

MFR: AEP SPAN STYLE: PRESTIGE