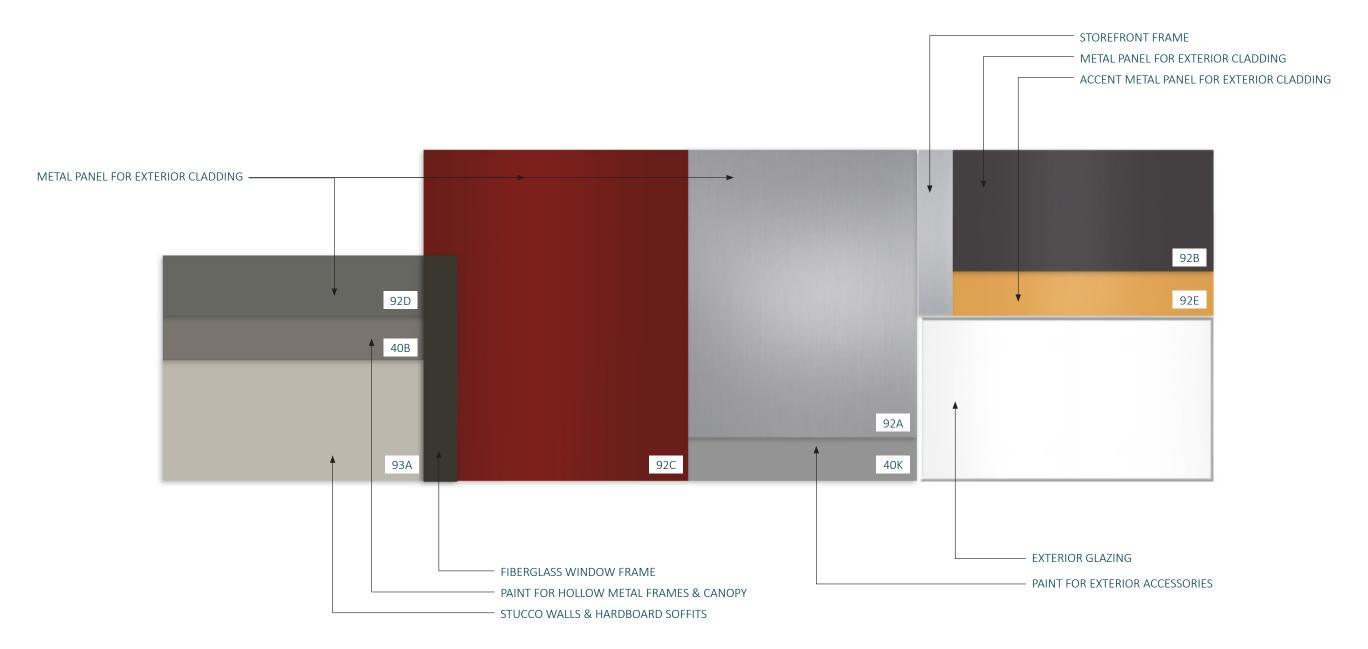

#### **ENVELOPE IMPROVEMENTS - FINISH LEGEND**

METAL WALL PANELS 92A

MFR: AEP SPAN STYLE: FLEX SERIES

PROFILES: 1.2FX10-12, 1.2FX20-12, 1.2FX30-12, 1.2FX40-12

COLOR: COOL METALLIC SILVER PANEL DIRECTION: VERTICAL

LOCATION: EXISTING BUILDING- CLASSROOM PODS

METAL WALL PANELS 92B

MFR: AEP SPAN STYLE: FLEX SERIES

PROFILES: 1.2FX10-12, 1.2FX20-12, 1.2FX30-12, 1.2FX40-12

COLOR: COOL MIDNIGHT BRONZE PANEL DIRECTION: VERTICAL

LOCATION: EXISTING BUILDING- EXISTING THEATER

METAL WALL PANELS 92C

MFR: AEP SPAN

STYLE: PRESTIGE SERIES

PROFILES: FULL 12 INCH WITH 2 RIBS, 11 UP / 1 DOWN WITH 2 RIBS

COLOR: COOL COLONIAL RED PANEL DIRECTION: HORIZONTAL

LOCATION: EXISTING BUILDING- CLASSROOM PODS

METAL WALL PANELS 92D

MFR: AEP SPAN STYLE: PRESTIGE SERIES

PROFILES: FULL 12 INCH WITH WAVE PATTERN

COLOR: COOL ZINC GRAY PANEL DIRECTION: VERTICAL

LOCATION: EXISTING BUILDING- MUSIC WING, GYM, ROOFTOP WALLS

METAL WALL PANELS 92E

MFR: AEP SPAN STYLE: PRESTIGE SERIES

PROFILES: FULL 12 INCH WITH 2 RIBS, 11 UP / 1 DOWN WITH 2 RIBS

COLOR: MATCH 40E

PANEL DIRECTION: HORIZONTAL

LOCATION: EXISTING BUILDING- EXISTING THEATER. PAC

PAINT 40B

MFR: SHERWIN WILLIAMS

COLOR: SW 7019, GAUNTLET GRAY

PAINT 40K

MFR: SHERWIN WILLIAMS

COLOR: SW 7670, GRAY SHINGLE

40E PAINT

MFR: SHERWIN WILLIAMS

COLOR: SW6383, GOLDEN RULE

STUCCO 93A

COLOR: SW 7016, MINDFUL GRAY

LOCATION: EXISTING PODS

FIBERGLASS WINDOW

MFR: ACCURATE DORWIN OR PELLA

FRAME COLOR: MEDIUM MOCHA OR BROWN PR0151

GLAZING: SOLARBAN 60

STOREFRONT

MFR: TBD

FRAME COLOR: ANODIZED ALUMINUM

GLAZING: SOLARBAN 60