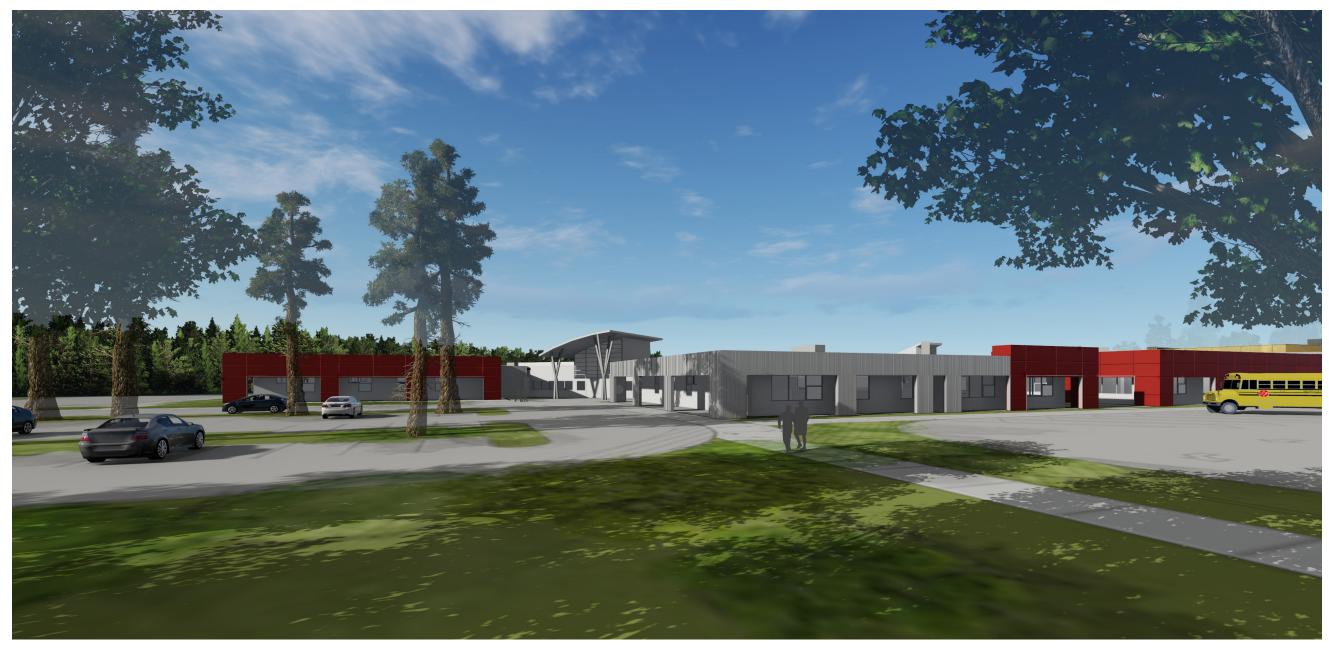

# ATTACHMENT 3 Page 1 of 13 DESIGN RENDERINGS AND MATERIALS

# **CAPITAL HIGH SCHOOL**

PERFORMING ARTS CENTER & ENVELOPE IMPROVEMENTS

# DESIGN REVIEW BOARD

FEBRUARY 2019

19-0501 Master File 18-3543 McGRARADI And 19/5/2019

#### **OVERALL SITE**



#### ENVELOPE IMPROVEMENTS + PAC ADDITION



#### **ENVELOPE IMPROVEMENTS + PAC ADDITION**



#### **ENVELOPE IMPROVEMENTS**



#### ENVELOPE IMPROVEMENTS + PAC ADDITION









#### **ENVELOPE IMPROVEMENTS**



#### **ENVELOPE IMPROVEMENTS - FINISH LEGEND**

METAL WALL PANELS 92A

MFR: AEP SPAN STYLE: FLEX SERIES

PROFILES: 1.2FX10-12, 1.2FX20-12, 1.2FX30-12, 1.2FX40-12

COLOR: COOL METALLIC SILVER PANEL DIRECTION: VERTICAL

LOCATION: EXISTING BUILDING- CLASSROOM PODS

METAL WALL PANELS 92B

MFR: AEP SPAN STYLE: FLEX SERIES

PROFILES: 1.2FX10-12, 1.2FX20-12, 1.2FX30-12, 1.2FX40-12

COLOR: COOL MIDNIGHT BRONZE PANEL DIRECTION: VERTICAL

LOCATION: EXISTING BUILDING- EXISTING THEATER

METAL WALL PANELS 92C

MFR: AEP SPAN

STYLE: PRESTIGE SERIES

PROFILES: FULL 12 INCH WITH 2 RIBS, 11 UP / 1 DOWN WITH 2 RIBS

COLOR: COOL COLONIAL RED PANEL DIRECTION: HORIZONTAL

LOCATION: EXISTING BUILDING- CLASSROOM PODS

METAL WA