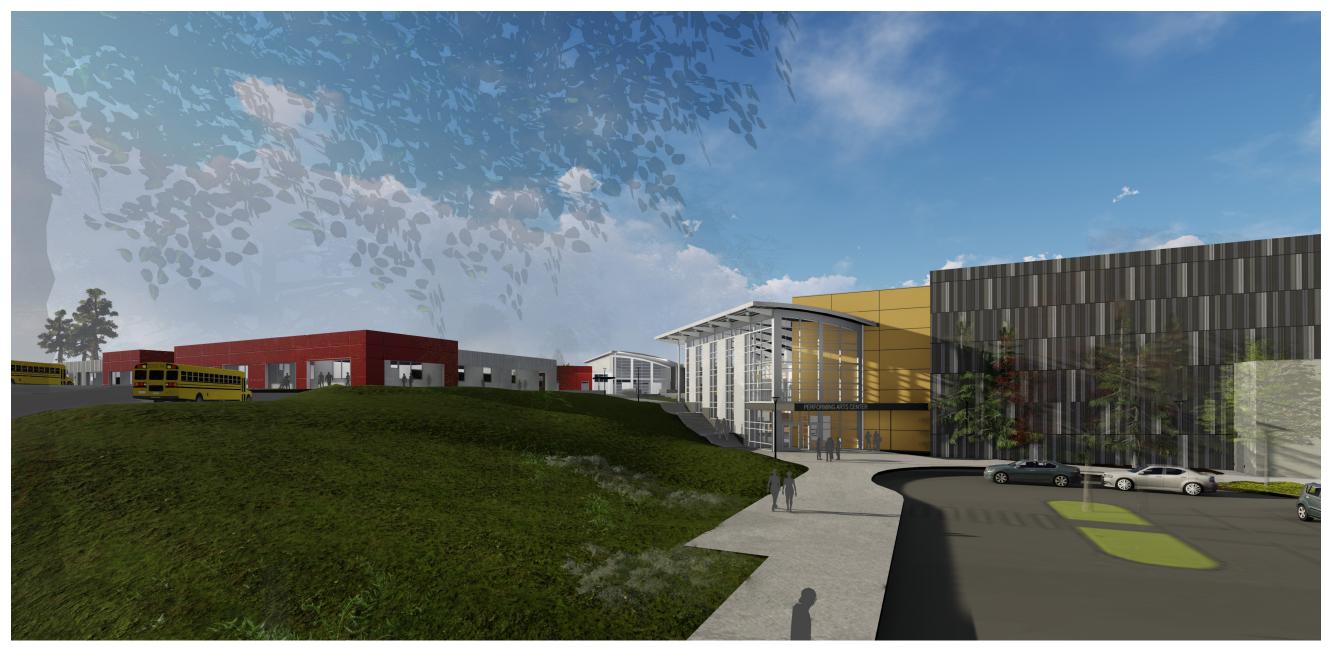

# ATTACHMENT 3 Page 1 of 13 DESIGN RENDERINGS AND MATERIALS

# **CAPITAL HIGH SCHOOL**

PERFORMING ARTS CENTER & ENVELOPE IMPROVEMENTS

# DESIGN REVIEW BOARD

FEBRUARY 2019

19-0501 Master File 18-3543 McGRARADI And 19/5/2019

#### **OVERALL SITE**



#### ENVELOPE IMPROVEMENTS + PAC ADDITION



#### **ENVELOPE IMPROVEMENTS + PAC ADDITION**



#### **ENVELOPE IMPROVEMENTS**



#### ENVELOPE IMPROVEMENTS + PAC ADDITION









#### **ENVELOPE IMPROVEMENTS**



#### **ENVELOPE IMPROVEMENTS - FINISH LEGEND**

METAL WALL PANELS 92A

MFR: AEP SPAN STYLE: FLEX SERIES

PROFILES: 1.2FX10-12, 1.2FX20-12, 1.2FX30-12, 1.2FX40-12

COLOR: COOL METALLIC SILVER PANEL DIRECTION: VERTICAL

LOCATION: EXISTING BUILDING- CLASSROOM PODS

METAL WALL PANELS 92B

MFR: AEP SPAN STYLE: FLEX SERIES

PROFILES: 1.2FX10-12, 1.2FX20-12, 1.2FX30-12, 1.2FX40-12

COLOR: COOL MIDNIGHT BRONZE PANEL DIRECTION: VERTICAL

LOCATION: EXISTING BUILDING- EXISTING THEATER

METAL WALL PANELS 92C

MFR: AEP SPAN

STYLE: PRESTIGE SERIES

PROFILES: FULL 12 INCH WITH 2 RIBS, 11 UP / 1 DOWN WITH 2 RIBS

COLOR: COOL COLONIAL RED PANEL DIRECTION: HORIZONTAL

LOCATION: EXISTING