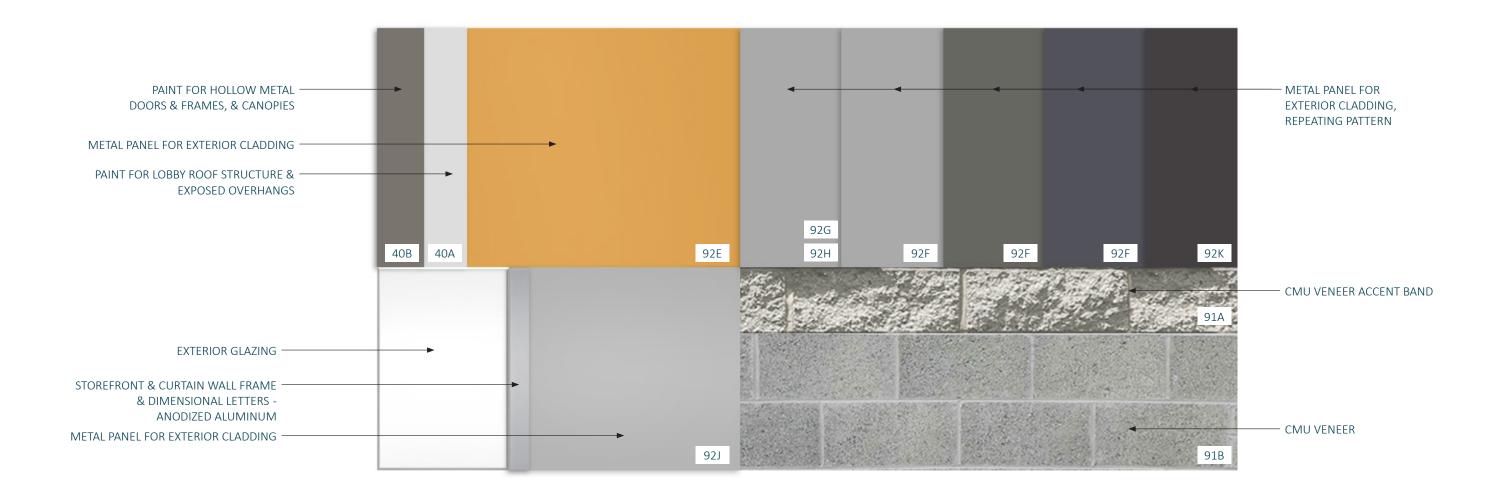

#### PAC ADDITION - FINISH LEGEND

METAL WALL PANELS

MFR: AEP SPAN STYLE: FLEX SERIES

PROFILES: 1.2FX10-12, 1.2FX20-12, 1.2FX30-12, 1.2FX40-12,

1.5FX20-12, 1.5FX30-12, 1.5FX40-12,

COLOR: COOL MIDNIGHT BRONZE, COOL ZINC GRAY, COOL SLATE GRAY, COOL METALLIC SILVER

PANEL DIRECTION: VERTICAL LOCATION: PAC- HOUSE AND STAGE

METAL WALL PANELS 92G

MFR: AEP SPAN STYLE: FLEX SERIES

PROFILES: 1.2FX10-12, 1.2FX20-12, 1.2FX30-12, 1.2FX40-12

COLOR: COOL METALLIC SILVER PANEL DIRECTION: VERTICAL LOCATION: PAC- ELEVATOR LOBBY

METAL WALL PANELS 92H

MFR: AEP SPAN

STYLE: REVERSED BOX RIB COLOR: COOL METALLIC SILVER PANEL DIRECTION: VERTICAL

LOCATION: PAC- PERFORMER ACCESS CORRIDOR

METAL WALL PANELS

MFR: ALUCOBOND STYLE: COMPOSITE PANEL COLOR: ANODIZED CLEAR

LOCATION: PAC

METAL WALL PANELS 92E

MFR: AEP SPAN

STYLE: PRESTIGE SERIES

PROFILES: FULL 12 INCH WITH 2 RIBS, 11 UP / 1 DOWN WITH 2 RIBS

COLOR: MATCH 40E

PANEL DIRECTION: HORIZONTAL

LOCATION: EXISTING BUILDING- EXISTING THEATER. PAC

40A

PAINT

MFR: SHERWIN WILLIAMS COLOR: SW 7014, EIDER WHITE

40B PAINT

MFR: SHERWIN WILLIAMS COLOR: SW 7019, GAUNTLET GRAY

40E PAINT

MFR: SHERWIN WILLIAMS COLOR: SW6383, GOLDEN RULE

CONCRETE MASONRY UNIT VENEER

MFR: MUTUAL MATERIALS

PROFILE:SPLIT FACE COLOR: NATURAL SIZE: 8"X16"

LOCATION: COURSE BAND

91B CONCRETE MASONRY UNIT VENEER

MFR: MUTUAL MATERIALS PROFILE: GROUND FACE COLOR: NATURAL SIZE: 8"X16"

STOREFRONT & CURTAIN WALL

MFR: TBD

FRAME COLOR: ANODIZED ALUMINUM

GLAZING: SOLARBAN 70