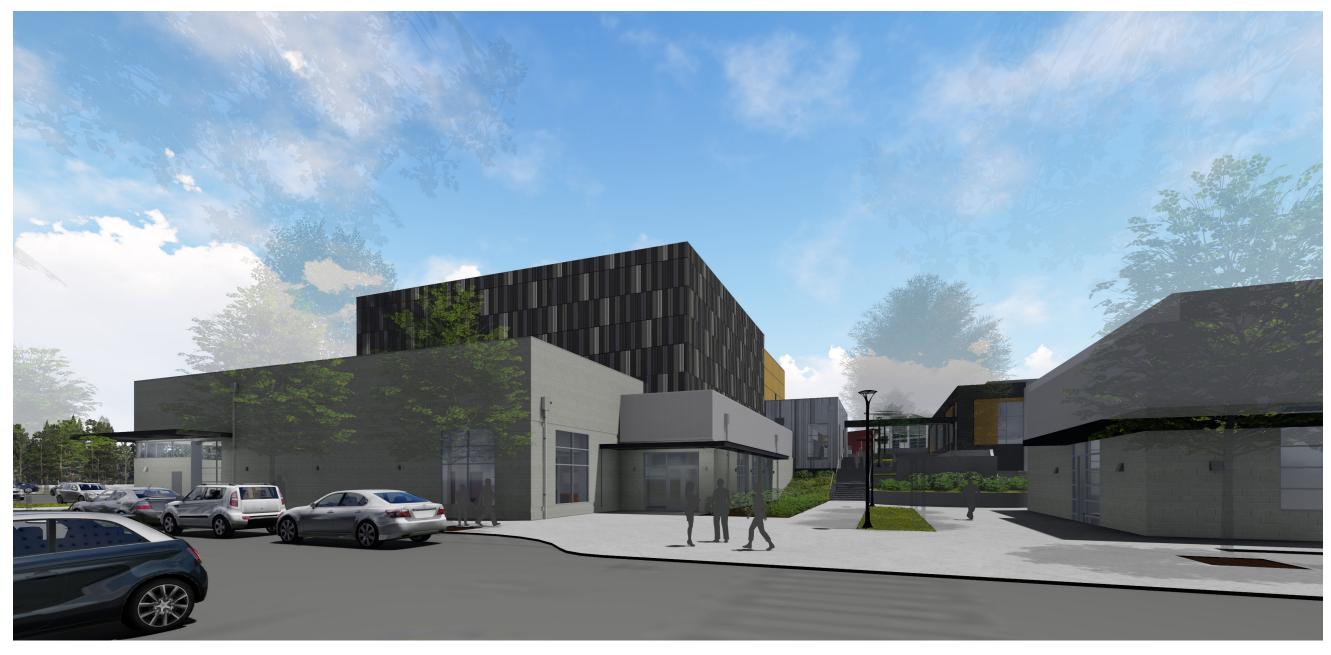

# ATTACHMENT 3 Page 1 of 13 DESIGN RENDERINGS AND MATERIALS

# **CAPITAL HIGH SCHOOL**

PERFORMING ARTS CENTER & ENVELOPE IMPROVEMENTS

# DESIGN REVIEW BOARD

FEBRUARY 2019

19-0501 Master File 18-3543 McGRARADI And 19/5/2019

#### **OVERALL SITE**



#### ENVELOPE IMPROVEMENTS + PAC ADDITION



#### **ENVELOPE IMPROVEMENTS + PAC ADDITION**



#### **ENVELOPE IMPROVEMENTS**



#### ENVELOPE IMPROVEMENTS + PAC ADDITION









#### **ENVELOPE IMPROVEMENTS**



#### **ENVELOPE IMPROVEMENTS - FINISH LEGEND**

METAL WALL PANELS 92A

MFR: AEP SPAN STYLE: FLEX SERIES

PROFILES: 1.2FX10-12, 1.2FX20-12, 1.2FX30-12, 1.2FX40-12

COLOR: COOL METALLIC SILVER PANEL DIRECTION: VERTICAL

LOCATION: EXISTING BUILDING- CLASSROOM PODS

METAL WALL PANELS 92B

MFR: AEP SPAN STYLE: FLEX SERIES

PROFILES: 1.2FX10-12, 1.2FX20-12, 1.2FX30-12, 1.2FX40-12

COLOR: COOL MIDNIGHT BRONZE PANEL DIRECTION: VERTICAL

LOCATION: EXISTING BUILDING- EXISTING THEATER

METAL WALL PANELS 92C

MFR: AEP SPAN

STYLE: PRESTIGE SERIES

PROFILES: FULL 12 INCH WITH 2 RIBS, 11 UP / 1 DOWN WITH 2 RIBS

COLOR: COOL COLONIAL RED PANEL DIRECTION: HORIZONTAL

LOCATION: EXISTING BUILDING- CLASSROOM PODS

METAL WALL PANELS 92D

MFR: AEP SPAN STYLE: PRESTIGE SERI