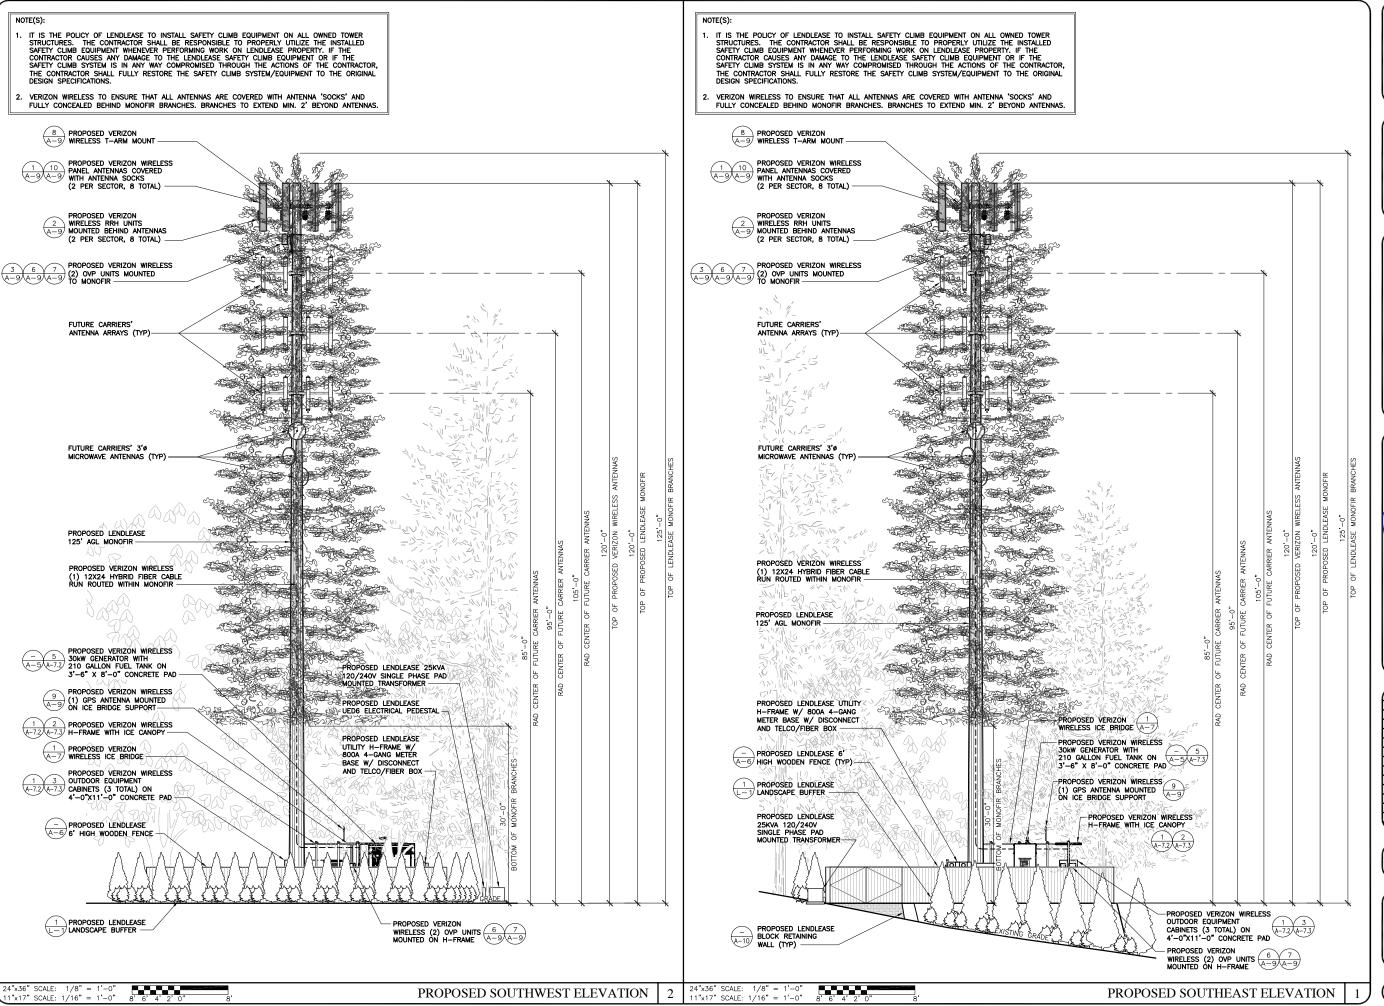

|      |          | REVISIONS                    |     |
|------|----------|------------------------------|-----|
| REV. | DATE     | DESCRIPTION                  | BY  |
| Α    | 02/15/19 | ISSUED FOR 90% CD REVIEW     | AF  |
| В    | 03/13/19 | ISSUED FOR 90% CD REVIEW     | AF  |
| С    | 04/08/19 | ISSUED FOR 100% CD APPROVAL  | AF  |
| 0    | 04/10/19 | ISSUED FOR 100% CONSTRUCTION | LEB |
|      |          |                              |     |
|      |          |                              |     |
|      |          |                              |     |
|      |          |                              |     |
|      |          |                              |     |
|      |          |                              |     |
|      |          |                              |     |
|      |          |                              |     |
|      |          |                              |     |
|      |          |                              |     |

TITLE
PROPOSED SOUTHEAST & SOUTHWEST ELEVATIONS

A-4

J5567

GLOTEL PROJECT #: