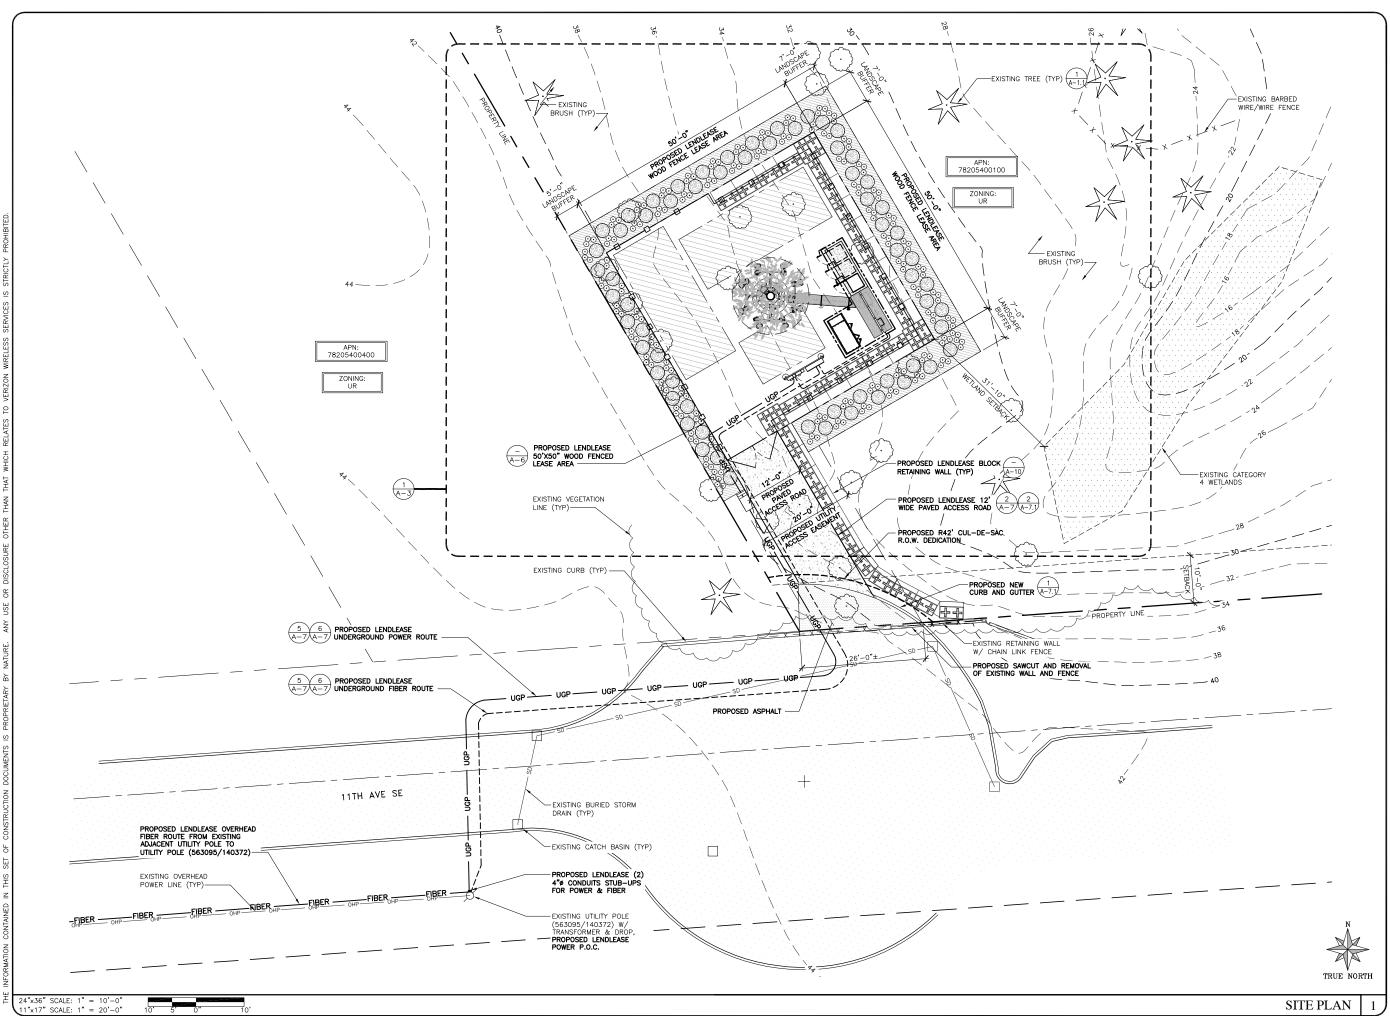

## WA-OLYMPIA-MOXIE OLY MOXIE PIWA038

NEAR 700 11TH AVE SE OLYMPIA, WA 98501 THURSTON COUNTY

|      |          | REVISIONS                    |     |
|------|----------|------------------------------|-----|
| REV. | DATE     | DESCRIPTION                  | BY  |
| Α    | 02/15/19 | ISSUED FOR 90% CD REVIEW     | AF  |
| В    | 03/13/19 | ISSUED FOR 90% CD REVIEW     | AF  |
| С    | 04/08/19 | ISSUED FOR 100% CD APPROVAL  | AF  |
| 0    | 04/10/19 | ISSUED FOR 100% CONSTRUCTION | LEB |
|      |          |                              |     |
|      |          |                              |     |
|      |          |                              |     |
|      |          |                              |     |
|      |          |                              |     |
|      |          |                              |     |
|      |          |                              |     |
|      |          |                              |     |
|      |          |                              |     |

TITLE SITE PLAN

A-2

GLOTEL PROJECT #:

T#: J5567

 $24"\times36"$  SCALE: 3/16" = 1'-0"

BED EDGE