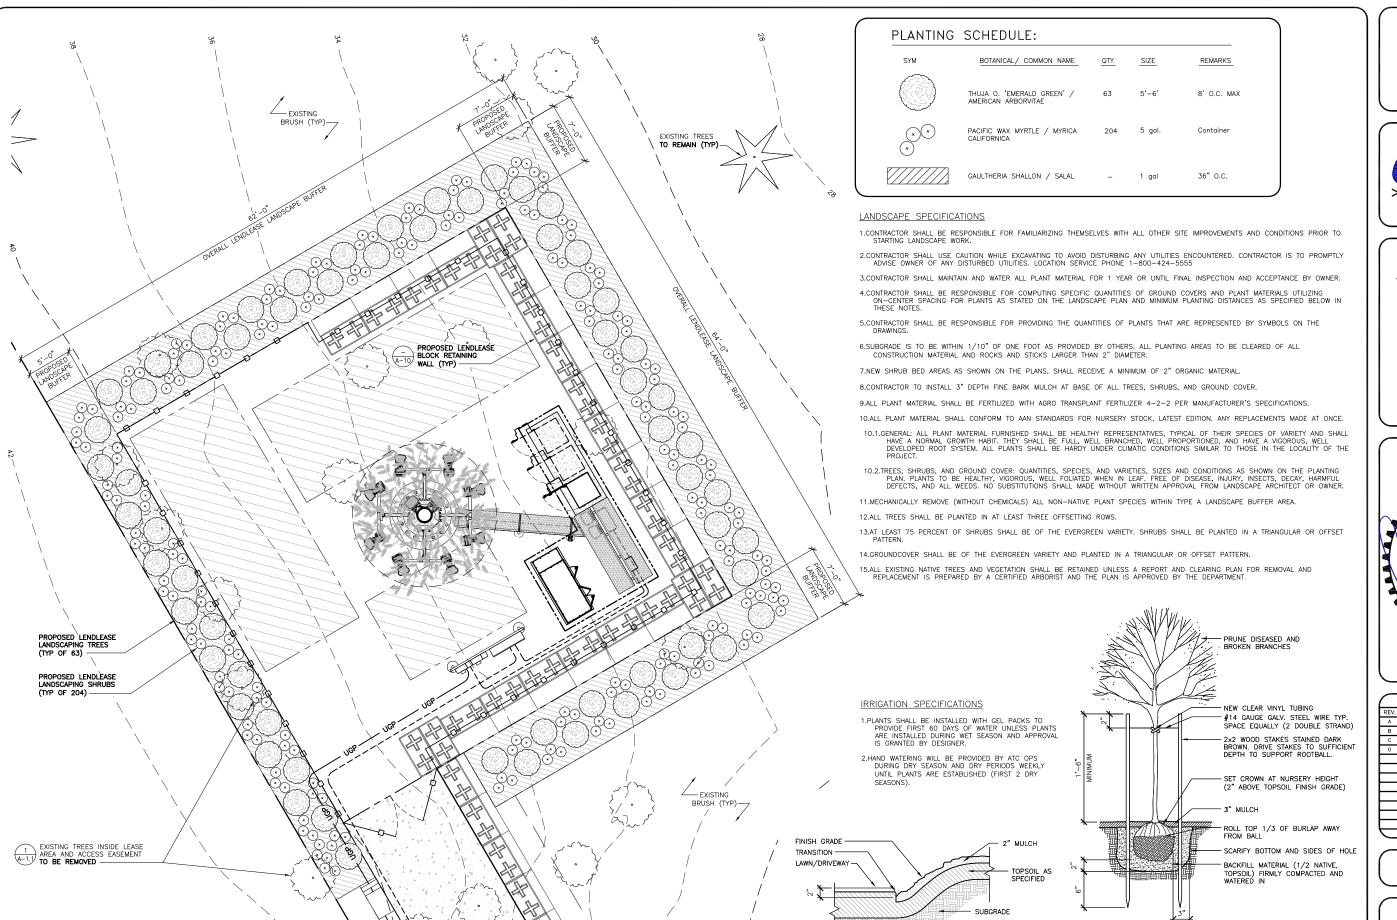

## WA-OLYMPIA-MOXIE **OLY MOXIE** PIWA038

NEAR 700 11TH AVE SE OLYMPIA, WA 98501 THURSTON COUNTY

|      |          | REVISIONS                    |     |
|------|----------|------------------------------|-----|
| REV. | DATE     | DESCRIPTION                  | BY  |
| Α    | 02/15/19 | ISSUED FOR 90% CD REVIEW     | AF  |
| В    | 03/13/19 | ISSUED FOR 90% CD REVIEW     | AF  |
| С    | 04/08/19 | ISSUED FOR 100% CD APPROVAL  | AF  |
| 0    | 04/10/19 | ISSUED FOR 100% CONSTRUCTION | LEB |
|      |          |                              |     |
|      |          |                              |     |
|      |          |                              |     |
|      |          |                              |     |
|      |          |                              |     |
|      |          |                              |     |
|      |          |                              |     |
|      |          |                              |     |
|      |          |                              |     |
|      |          |                              |     |

TITLE LANDSCAPING PLAN

SHEET

GLOTEL PROJECT #:

TRUE NORTH

LANDSCAPING PLAN

TREE PLANTING & STAKING

WA-OLYMPIA-MOXIE
OLY MOXIE
PIWA038

NEAR 700 11TH AVE SE OLYMPIA, WA 98501 THURSTON COUNTY