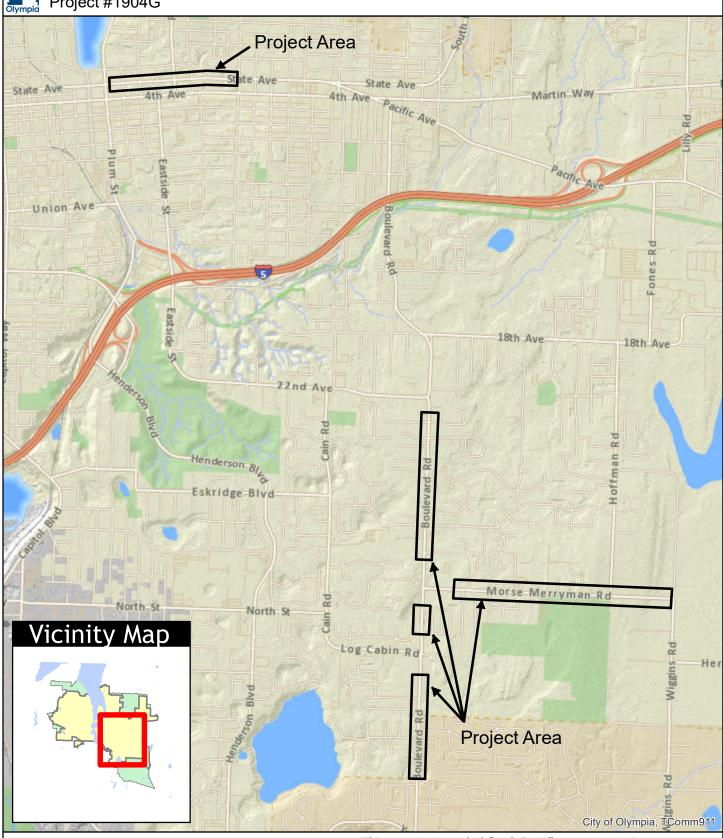

## 2019 Pavement Preservation (Chip Seal)

Project #1904G

0 0.2 0.4 1 inch = 2,000 feet

Map printed 5/31/2019 For more information, please contact: Fran Eide, P.E., City Engineer feide@ci.olympia.wa.us (360) 753-8422.