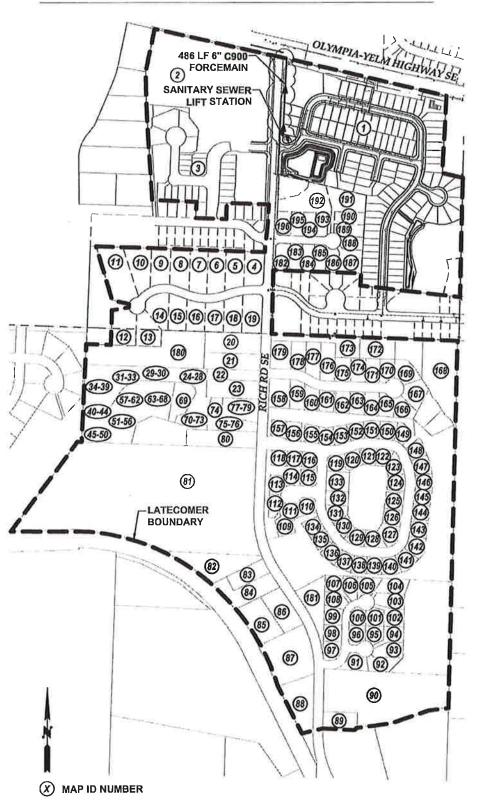

EXHIBIT B SANITARY SEWER LATECOMER AGREEMENT

| Map<br>ID | Parcel Number | Owner's Name                                   | Mailing Address               | City, State,<br>Zip   | ERUs | Assessment    | Status |
|-----------|---------------|------------------------------------------------|-------------------------------|-----------------------|------|---------------|--------|
| 1         | 09570033000   | Evergreen Heights, LLC                         | 1868 State St NE              | Olympia, WA<br>98502  | 107  | \$ 188,194.04 | PAID   |
| 2         | 09570038002   | Weiks Family Partners                          | PO Box 7579                   | Olympia, WA<br>98507  | 15   | \$ 26,382.34  |        |
| 3*        | 09570038002   | Weiks Family Partners<br>FBO Glenmore Village* | PO Box 7845                   | Olympia, WA<br>98507  | 44   | \$ 77,388.20  |        |
| 4         | 50990000100   | Craig & Elizabeth Carlson                      | 2944 Benjamin Ct SE           | Olympia, WA<br>98501  | 1    | \$ 1,758.82   |        |
| 5         | 50990000200   | Christopher & Kelly Hallett                    | PO Box 133                    | Tenino, WA<br>98589   | 1    | \$ 1,758.82   |        |
| 6         | 50990000300   | Donald & Carol Zinke                           | 2928 Benjamin Ct SE           | Olympia, WA<br>98501  | 1    | \$ 1,758.82   |        |
| 7         | 50990000400   | Rebecca Brewer                                 | 2916 Benjamin Ct SE           | Olympia, WA<br>98501  | 1    | \$ 1,758.82   |        |
| 8         | 50990000500   | Chris & Brigitte McIntosh                      | 2904 Benjamin Ct SE           | Olympia, WA<br>98501  | 1    | \$ 1,758.82   |        |
| 9         | 50990000600   | David & Roselyn Marcus<br>Slotwinski           | 2846 Benjamin Ct SE           | Olympia, WA<br>98501  | 1    | \$ 1,758.82   |        |
| 10        | 50990000700   | Michael Dahl                                   | 2832 Benjamin Ct SE           | Olympia, WA<br>98501  | 1    | \$ 1,758.82   |        |
| 11        | 50990000800   | Paul & Virginia Loncar                         | 2820 Benjamin Ct SE           | Olympia, WA<br>98501  | 1    | \$ 1,758.82   |        |
| 12        | 50990000900   | Gary O'Neil                                    | 2825 Benjamin Ct SE           | Olympia, WA<br>98501  | 1    | \$ 1,758.82   |        |
| 13        | 50990001000   | Curtis Heinold                                 | 2831 Benjamin Ct SE           | Olympia, WA<br>98501  | 1    | \$ 1,758.82   |        |
| 14        | 50990001100   | Paul & Anne Speckmaier                         | 2845 Benjamin Ct SE           | Olympia, WA<br>98501  | 1    | \$ 1,758.82   |        |
| 15        | 50990001200   | Bret & Monica Wilhelm                          | 2903 Benjamin Ct SE           | Olympia, WA<br>98501  | 1    | \$ 1,758.82   |        |
| 16        | 50990001300   | Chad & Marla Waggoner                          | 2915 Benjamin Ct SE           | Olympia, WA<br>98501  | 1    | \$ 1,758.82   |        |
| 17        | 50990001400   | David Eggert                                   | 2927 Benjamin Ct SE           | Olympia, WA<br>98501  | 1    | \$ 1,758.82   |        |
| 18        | 50990001500   | Dariush Khaleghi & Susan<br>Dini               | 3018 128th Ave SE, Unit<br>17 | Bellevue, WA<br>98005 | 1    | \$ 1,758.82   |        |
| 19        | 50990001600   | Omar & Robyn Vera                              | 2947 Benjamin Ct SE           | Olympia, WA<br>98501  | 1    | \$ 1,758.82   |        |
| 20        | 11706210202   | My Family Inc                                  | 6011 Troon Lane SE            | Olympia, WA<br>98501  | 1    | \$ 1,758.82   |        |
| 21        | 11706210203   | Trustee Frances Ohman                          | 6336 75th Avenue NE           | Olympia, WA<br>98516  | 1    | \$ 1,758.82   |        |
| 22        | 11706210201   | Isidro & Diane Escalera                        | 5905 Rich Road SE             | Olympia, WA<br>98501  | 1    | \$ 1,758.82   |        |

| Map<br>ID | Parcel Number | Owner's Name                  | Mailing Address                | City, State,<br>Zip       | ERUs | Assessment  | Status |
|-----------|---------------|-------------------------------|--------------------------------|---------------------------|------|-------------|--------|
| 23        | 11706210207   | Daniel Zimmerman              | 5911 Rich Road SE              | Olympia, WA<br>98501      | 1    | \$ 1,758.82 |        |
| 24        | 81750292001   | Stanley & Natalie<br>Chambers | 2920 60th Lane SE, Unit<br>A   | Olympia, WA<br>98501      | 0.7  | \$ 1,231.18 |        |
| 25        | 81750292002   | Stacy Allen                   | 2920 60th Lane SE, Unit<br>B   | Olympia, WA<br>98501      | 0.7  | \$ 1,231.18 |        |
| 26        | 81750292003   | Judith Bushell                | 2920 60th Lane SE, Unit<br>14C | Olympia, WA<br>98501      | 0.7  | \$ 1,231.18 |        |
| 27        | 81750292004   | Amanda Gustafson              | 2920 60th Lane SE, Unit<br>14D | Olympia, WA<br>98501      | 0.7  | \$ 1,231.18 |        |
| 28        | 81750292005   | Noel Dechambeau               | 2920 60th Lane SE, Unit<br>14E | Olympia, WA<br>98501      | 0.7  | \$ 1,231.18 |        |
| 29        | 81750290001   | Benjamin & Alena Dicke        | 2900 60th Lane SE, Unit<br>13A | Olympia, WA<br>98501      | 1    | \$ 1,758.82 |        |
| 30        | 81750290002   | Lisa Sliva                    | 2900 60th Lane SE, Unit<br>13B | Olympia, WA<br>98501      | 1    | \$ 1,758.82 |        |
| 31        | 81750283001   | Linda Sherman                 | 2830 60th Lane SE, Unit<br>A   | Olympia, WA<br>98501      | 0.7  | \$ 1,231.18 |        |
| 32        | 81750283002   | Sandra Pearce                 | 2830 B 60th Lane SE            | Olympia, WA<br>98501      | 0.7  | \$ 1,231.18 |        |
| 33        | 81750283003   | Ronald Enfantino              | 2830 60th Lane SE, Unit<br>C   | Olympia, WA<br>98501      | 0.7  | \$ 1,231.18 |        |
| 34        | 81750282401   | Kellean Foster                | 2824 60th Lane SE, Unit<br>11A | Olympia, WA<br>98501      | 0.7  | \$ 1,231.18 |        |
| 35        | 81750282402   | Constance Nicholas            | 4326 Prestwick Lane SE         | Olympia, WA<br>98501      | 0.7  | \$ 1,231.18 |        |
| 36        | 81750282403   | Kristine Leland               | 2824 C 60th Lane SE            | Olympia, WA<br>98501      | 0.7  | \$ 1,231.18 |        |
| 37        | 81750282404   | lan Woodruff                  | 2824 60th Lane SE, #D          | Olympia, WA<br>98501      | 0.7  | \$ 1,231.18 |        |
| 38        | 81750282405   | Wendy Danielson               | PO Box 252                     | East Olympia,<br>WA 98540 | 0.7  | \$ 1,231.18 |        |
| 39        | 81750282406   | Elena Pierini - Buls          | 2824 F 60th Lane SE            | Olympia, WA<br>98501      | 0.7  | \$ 1,231.18 |        |
| 40        | 81750281801   | Mary Bowen                    | 2818 60th Lane SE, Unit<br>10A | Olympia, WA<br>98501      | 0.7  | \$ 1,231.18 |        |
| 41        | 81750281802   | Rudolph Pah                   | 2818 60th Lane SE, Unit<br>10B | Olympia, WA<br>98501      | 0.7  | \$ 1,231.18 |        |
| 42        | 81750281803   | Jonas & Jenna Rodriguez       | 2818 60th Lane SE, Unit<br>10C | Brookings, OR<br>97415    | 0.7  | \$ 1,231.18 |        |
| 43        | 81750281804   | Tyler & Lisa Spitzer          | 822 Lacey St SE                | Lacey, WA<br>98503        | 0.7  | \$ 1,231.18 |        |
| 44        | 81750281805   | Barbara Iselin                | 2818 60th Lane SE, Unit<br>E   | East Olympia,<br>WA 98540 | 0.7  | \$ 1,231.18 |        |
| 45        | 81750281201   | Laural Usitalo                | 2812 60th Lane SE, Unit<br>9A  | Olympia, WA<br>98501      | 0.7  | \$ 1,231.18 |        |

| Map<br>ID | Parcel Number | Owner's Name                          | Mailing Address                    | City, State,<br>Zip    | ERUs | Assessment  | Status |
|-----------|---------------|---------------------------------------|------------------------------------|------------------------|------|-------------|--------|
| 46        | 81750281202   | Richard, Myrle & Megan<br>Guthrie     | 2812 60th Lane SE, Unit<br>B       | Olympia, WA<br>98501   | 0,7  | \$ 1,231.18 |        |
| 47        | 81750281203   | Corrine Saint                         | 4709 76th Avenue NE                | Olympia, WA<br>98516   | 0.7  | \$ 1,231.18 |        |
| 48        | 81750281204   | Cynthia Evans                         | 2812 60th Lane SE, Unit<br>9D      | Olympia, WA<br>98501   | 0.7  | \$ 1,231.18 |        |
| 49        | 81750281205   | Susan & Martin Fortin                 | 558 Silverbrook Road               | Randle, WA<br>98377    | 0,7  | \$ 1,231.18 |        |
| 50        | 81750281206   | Edwina Delbaugh                       | 2812 60th Lane SE, Unit<br>9F      | Olympia, WA<br>98501   | 0.7  | \$ 1,231.18 |        |
| 51        | 81750282101   | Patricia Stone                        | 2821 60th Lane SE, Unit<br>8A      | Olympia, WA<br>98501   | 0.7  | \$ 1,231.18 |        |
| 52        | 81750282102   | Stephanie McMahon                     | 2821 60th Lane SE, Unit<br>8B      | Olympia, WA<br>98501   | 0.7  | \$ 1,231.18 |        |
| 53        | 81750282103   | Sarah Shulsen                         | 2331 Greenfield Ct SE              | Olympia, WA<br>98501   | 0.7  | \$ 1,231.18 |        |
| 54        | 81750282104   | Rylee Tripp                           | PO Box 13038                       | Olympia, WA<br>98508   | 0.7  | \$ 1,231.18 |        |
| 55        | 81750282105   | Laura Barte                           | 2821 60th Lane SE #8E              | Olympia, WA<br>98501   | 0.7  | \$ 1,231.18 |        |
| 56        | 81750282106   | Allen & Elaine Weber<br>Trustees      | 4207 Bainbridge Court<br>NE        | Lacey, WA<br>98516     | 0.7  | \$ 1,231.18 |        |
| 57        | 81750283501   | Steven Anderson                       | 6405 Wildflower Street<br>SE #1048 | Olympia, WA<br>98501   | 0.7  | \$ 1,231.18 |        |
| 58        | 81750283502   | Michael Hixon                         | 8501 Dana St NE                    | Olympia, WA<br>98506   | 0.7  | \$ 1,231.18 |        |
| 59        | 81750283503   | Timothy & Marcee Benner               | PO Box 724                         | Rochester, WA<br>98579 | 0.7  | \$ 1,231.18 |        |
| 60        | 81750283504   | Scott Michael                         | 2835 60th Lane SE, Unit<br>7D      | Olympia, WA<br>98501   | 0.7  | \$ 1,231.18 |        |
| 61        | 81750283505   | Heather McClellan                     | 2835 60th Lane SE, Unit<br>7E      | Olympia, WA<br>98501   | 0.7  | \$ 1,231.18 |        |
| 62        | 81750283506   | Renee & Alexis Santos                 | 9645 Amanda Drive NE               | Olympia, WA<br>98516   | 0.7  | \$ 1,231.18 |        |
| 63        | 81750284301   | Ronda Larson                          | 1814 Eastside St SE                | Olympia, WA<br>98501   | 0.7  | \$ 1,231.18 |        |
| 64        | 81750284302   | Ethan & Tamra Shaefer                 | 3701 Pacific Avenue SE<br>#311     | Olympia, WA<br>98501   | 0.7  | \$ 1,231.18 |        |
| 65        | 81750284303   | Saundra George                        | 2843 60th Lane SE, Unit<br>6C      | Olympia, WA<br>98501   | 0.7  | \$ 1,231.18 |        |
| 66        | 81750284304   | Keith & Cynthia Whelan                | 2843 60th Lane SE, Unit<br>6D      | Olympia, WA<br>98501   | 0.7  | \$ 1,231.18 |        |
| 67        | 81750284305   | Jennifer Weatherman                   | 219 S. Chehalis St                 | Montesano,<br>WA 98563 | 0.7  | \$ 1,231,18 |        |
| 68        | 81750284306   | Terence Conley &<br>Danielle Anderson | 590 E Jenson Road                  | Shelton, WA<br>98584   | 0.7  | \$ 1,231.18 |        |

| Map<br>ID | Parcel Number | Owner's Name                    | Mailing Address               | City, State,<br>Zip       | ERUs | Assessment   | Status |
|-----------|---------------|---------------------------------|-------------------------------|---------------------------|------|--------------|--------|
| 69        | 81750000500   | Cristobal Talavera-Corona       | PO Box 335                    | Newburg, OR<br>97132      | 0.7  | \$ 1,231.18  |        |
| 70        | 81750292901   | Kathryn Ensor                   | PO Box 800                    | East Olympia,<br>WA 98540 | 0.7  | \$ 1,231.18  |        |
| 71        | 81750292902   | Paulett Mateski                 | 2929 60th Lane SE, Unit<br>4B | Olympia, WA<br>98501      | 0.7  | \$ 1,231.18  |        |
| 72        | 81750292903   | Suzanne Stewart                 | 2929 60th Lane SE, Unit<br>4C | Olympia, WA<br>98501      | 0.7  | \$ 1,231.18  |        |
| 73        | 81750292904   | Michael & Kathleen<br>Maxwell   | 17849 Mima Acres Drive<br>SE  | Tenino, WA<br>98589       | 0.7  | \$ 1,231.18  |        |
| 74        | 81750000300   | William & Bonnie Slagle         | 192 Skinner Rd                | Randle, WA<br>98377       | 0.7  | \$ 1,231.18  |        |
| 75        | 81750294301   | Edward Brown                    | 2943 A 60th Lane SE           | Olympia, WA<br>98501      | 1    | \$ 1,758.82  |        |
| 76        | 81750294302   | Wahine Investments LLC          | 1925 Holiday Circle SE        | Olympia, WA<br>98501      | 1    | \$ 1,758.82  |        |
| 77        | 81750294601   | Maria Deshaye                   | PO Box 153                    | East Olympia,<br>WA 98540 | 0.7  | \$ 1,231.18  |        |
| 78        | 81750294602   | Sarah Davis                     | 1320 Honeysuckle<br>Avenue    | Medford, OR<br>97504      | 0.7  | \$ 1,231.18  |        |
| 79        | 81750294603   | Heather Bertels                 | 4417 Roxanna Loop SE          | Lacey, WA<br>98503        | 0.7  | \$ 1,231.18  |        |
| 80        | 11706210206   | James Bush                      | 3436 78th Avenue SE           | Olympia, WA<br>98501      | 1    | \$ 1,758.82  |        |
| 81        | 11706220600   | Norman Hutson                   | 6215 Rich Road SE             | Olympia, WA<br>98501      | 38   | \$ 66,835.27 |        |
| 82        | 11706230000   | Norman & Juanita Hutson         | 6215 Rich Road SE             | Olympia, WA<br>98501      | 1    | \$ 1,758.82  |        |
| 83        | 11706240103   | Ice Family LP                   | 2404 Wedgewood Drive<br>SE    | Olympia, WA<br>98501      | 1    | \$ 1,758.82  |        |
| 84        | 11706240109   | Ice Family LP                   | 2404 Wedgewood Drive<br>SE    | Olympia, WA<br>98501      | 1    | \$ 1,758.82  |        |
| 85        | 11706240105   | Ice Family LP                   | 2404 Wedgewood Drive<br>SE    | Olympia, WA<br>98501      | 1    | \$ 1,758.82  | 7      |
| 86        | 11706240110   | Ice Family LP                   | 2404 Wedgewood Drive<br>SE    | Olympia, WA<br>98501      | 1    | \$ 1,758.82  |        |
| 87        | 11706240100   | Ice Family LP                   | 2404 Wedgewood Drive<br>SE    | Olympia, WA<br>98501      | 1    | \$ 1,758.82  |        |
| 88        | 11706240101   | Christopher Keegan              | 6431 Rich Road SE             | Olympia, WA<br>98501      | 1    | \$ 1,758.82  |        |
| 89        | 09330013000   | Robert & Denese Owens           | 6440 Rich Road SE             | Olympia, WA<br>98501      | 1    | \$ 1,758.82  |        |
| 90        |               | Michelle & William<br>Sokoloski | PO Box 340                    | East Olympia,<br>WA 98540 | 1    | \$ 1,758.82  |        |
| 91        | 53950001800   | Vernon Henson                   | 3201 62nd Court SE            | Olympia, WA<br>98501      | 1    | \$ 1,758.82  |        |

| Map<br>ID | Parcel Number | Owner's Name                         | Mailing Address         | City, State,<br>Zip     | ERUs | Assessment  | Status |
|-----------|---------------|--------------------------------------|-------------------------|-------------------------|------|-------------|--------|
| 92        | 53950001700   | Donald & Peggy Tippie                | 3203 62nd Court SE      | Olympia, WA<br>98501    | 1    | \$ 1,758.82 |        |
| 93        | 53950001600   | Peter Woodcox & Janice<br>Engle      | 3250 62nd Court SE      | Olympia, WA<br>98501    | 1    | \$ 1,758.82 |        |
| 94        | 53950001500   | Mathew & Heather<br>Skewis           | 3208 62nd Court SE      | Olympia, WA<br>98501    | 1    | \$ 1,758.82 |        |
| 95        | 53950001400   | Roy & Barbara Benck                  | 3206 62nd Court SE      | Olympia, WA<br>98501    | 1    | \$ 1,758.82 |        |
| 96        | 53950001300   | Edmond & Barbara<br>Nelson           | 3204 62nd Court SE      | Olympia, WA<br>98501    | 1    | \$ 1,758.82 |        |
| 97        | 53950000100   | Noah & Jennifer Hoeniges             | 6241 Hickory Court SE   | Olympia, WA<br>98501    | 1    | \$ 1,758.82 |        |
| 98        | 53950000200   | Wayne, Melinda & Megan<br>Shunkwiler | 6235 Hickory Ct SE      | Olympia, WA<br>98501    | 1    | \$ 1,758.82 |        |
| 99        | 53950000300   | Sandra Norman                        | 3227 Hickory Court SE   | Olympia, WA<br>98501    | 1    | \$ 1,758.82 |        |
| 100       | 53950001200   | Joe & Betty Kinerk                   | PO Box 11058            | Olympia, WA<br>98508    | 1    | \$ 1,758.82 |        |
| 101       | 53950001100   | Robert & Jan Thomson                 | PO Box 391595           | Snellville, GA<br>30039 | 1    | \$ 1,758.82 |        |
| 102       | 53950001000   | Donald & Carol Schlender             | 6212 Hickory Court SE   | Olympia, WA<br>98501    | 1    | \$ 1,758.82 |        |
| 103       | 53950000900   | Catherine Skinner                    | 6206 Hickory Court SE   | Olympia, WA<br>98501    | 1    | \$ 1,758.82 |        |
| 104       | 53950000800   | Christopher & Karen<br>Stricklett    | 6203 Hickory Court SE   | Olympia, WA<br>98501    | 1    | \$ 1,758.82 |        |
| 105       | 53950000700   | Hongzhi Zhang                        | 6207 Hickory Court SE   | Olympia, WA<br>98501    | 1    | \$ 1,758.82 |        |
| 106       | 53950000600   | Larry & Janice Seaberg               | 6211 Hickory Court East | Olympia, WA<br>98501    | 1    | \$ 1,758.82 |        |
| 107       | 53950000500   | Diana Drylie                         | 6217 Hickory Court SE   | Olympia, WA<br>98501    | 1    | \$ 1,758.82 |        |
| 108       | 53950000400   | Jamie Julian & Abel<br>Deffinbaugh   | 6223 Hickory Court SE   | Olympia, WA<br>98501    | 1    | \$ 1,758.82 |        |
| 109       | 44070004700   | Juliana Venables                     | 816 Tumwater Blvd. SE   | Olympia, WA<br>98501    | 1    | \$ 1,758.82 |        |
| 110       | 44070004600   | Trustees John & Loretta<br>Smith     | 3031 61st Court SE      | Olympia, WA<br>98501    | 1    | \$ 1,758.82 |        |
| 111       | 44070006900   | Delridge Park Association            | 3123 60th Loop SE       | Olympia, WA<br>98501    | 1    | \$ 1,758.82 |        |
| 112       | 44070004800   | Lane & Barbara Dorcy                 | 3003 61st Court SE      | Olympia, WA<br>98501    | 1    | \$ 1,758.82 |        |
| 113       | 44070004900   | Laura Hoff                           | 3004 61st Court SE      | Olympia, WA<br>98501    | 1    | \$ 1,758.82 |        |
| 114       | 44070006900   | Delridge Park Association            | 3123 60th Loop SE       | Olympia, WA<br>98501    | 1    | \$ 1,758.82 |        |

| Map<br>ID | Parcel Number | Owner's Name                         | Mailing Address       | City, State,<br>Zip      | ERUs | Assessment  | Status |
|-----------|---------------|--------------------------------------|-----------------------|--------------------------|------|-------------|--------|
| 115       | 44070005000   | Sheryl Wolden                        | 3103 60th Loop SE     | Olympia, WA<br>98501     | 1    | \$ 1,758.82 |        |
| 116       | 44070005300   | Thomas Solberg & Sharyl<br>Gourley   | 8235 Ski View Lane SW | Olympia, WA<br>98512     | 1    | \$ 1,758.82 |        |
| 117       | 44070005200   | Dustin Brown                         | 3013 60th Avenue SE   | Olympia, WA<br>98501     | 1    | \$ 1,758.82 |        |
| 118       | 44070005100   | Warren Hill                          | 9014 Tracy Way        | Panama City,<br>FL 32404 | 1    | \$ 1,758.82 |        |
| 119       | 44070005400   | Tianna & Michael Peters              | 3102 60th Loop SE     | Olympia, WA<br>98501     | 1    | \$ 1,758.82 |        |
| 120       | 44070006800   | Aaron & Amy Kunkel                   | 3107 60th Avenue SE   | Olympia, WA<br>98501     | 1    | \$ 1,758.82 |        |
| 121       | 44070006700   | Lauren & Laura Love                  | 3113 60th Avenue SE   | Olympia, WA<br>98501     | 1    | \$ 1,758.82 |        |
| 122       | 44070006600   | Carl & Dorothy Fehring               | 3137 60th Avenue SE   | Olympia, WA<br>98501     | 1    | \$ 1,758.82 |        |
| 123       | 44080006500   | Michael & Angelique<br>Ragan         | PO Box 1962           | Olympia, WA<br>98507     | 1    | \$ 1,758.82 |        |
| 124       | 44080006400   | Ann Ford                             | 20421 57th Avenue NE  | Kenmore, WA<br>98028     | 1    | \$ 1,758.82 |        |
| 125       | 44080006300   | Timothy & Aimee Hall                 | 3134 60th Loope SE    | Olympia, WA<br>98501     | 1    | \$ 1,758.82 |        |
| 126       | 44080006200   | Matthew & Kristine<br>Graham         | 3130 60th Loop SE     | Olympia, WA<br>98501     | 1    | \$ 1,758.82 |        |
| 127       | 44080006100   | Allyson Sirmons                      | 3126 60th Loop SE     | Olympia, WA<br>98501     | 1    | \$ 1,758.82 |        |
| 128       | 44080006000   | Bryan Rosenkranz                     | 3122 60th Looop SE    | Olympia, WA<br>98501     | 1    | \$ 1,758,82 |        |
| 129       | 44080005900   | Darrell Axtell                       | 3118 60th Loop SE     | Olympia, WA<br>98501     | 1    | \$ 1,758.82 |        |
| 130       | 44080005800   | Sorapong Chomtale &<br>Siriporn Jala | 3114 60th Loop SE     | Olympia, WA<br>98501     | 1    | \$ 1,758.82 |        |
| 131       | 44080005700   | Matthew & Valerie<br>Plummer         | 3110 60th Loop SE     | Olympia, WA<br>98501     | 1    | \$ 1,758.82 |        |
| 132       | 44070005600   | Phillip & Sandra Hallstrom           | 3106 60th Loop SE     | Olympia, WA<br>98501     | 1    | \$ 1,758.82 |        |
| 133       | 44070005500   | Troy & Sara Mounts                   | 3104 60th Loop SE     | Olympia, WA<br>98501     | 1    | \$ 1,758.82 |        |
| 134       | 44080004500   | Talas Rivers                         | 3109 60th Loop SE     | Olympia, WA<br>98501     | 1    | \$ 1,758.82 |        |
| 135       | 44080004400   | Thomas & Denise<br>Jorgenson         | 3111 60th Loop SE     | Olympia, WA<br>98501     | 1    | \$ 1,758.82 |        |
| 136       | 44080004300   | Clayton Neil & Sherry<br>Tombleson   | 3115 60th Loop SE     | Olympia, WA<br>98501     | 1    | \$ 1,758.82 |        |
| 137       | 44080004200   | Donald Potter                        | 3117 60th Loop SE     | Olympia, WA<br>98501     | 1    | \$ 1,758.82 |        |

| Map<br>ID | Parcel Number | Owner's Name                        | Mailing Address              | City, State,<br>Zip       | ERUs | Assessment  | Status |
|-----------|---------------|-------------------------------------|------------------------------|---------------------------|------|-------------|--------|
| 138       | 44080004100   | Patricia Holm                       | 3119 60th Loop SE            | Olympia, WA<br>98501      | 1    | \$ 1,758.82 |        |
| 139       | 44080004000   | Gary Richardson                     | 3121 60th Loop SE            | Olympia, WA<br>98501      | 1    | \$ 1,758.82 |        |
| 140       | 44080003900   | Shane & Yukie Gourley               | 3123 60th Loop SE            | Olympia, WA<br>98501      | 1    | \$ 1,758.82 |        |
| 141       | 44080003800   | Jeffery & Angela Ernst              | 3125 60th Loop SE            | Olympia, WA<br>98501      | 1    | \$ 1,758.82 |        |
| 142       | 44080003700   | William Cullen                      | 5623 Devonshire Street<br>SE | Olympia, WA<br>98501      | 1    | \$ 1,758.82 |        |
| 143       | 44080003600   | Gery Gerst                          | 3129 60th Loop SE            | Olympia, WA<br>98501      | 1    | \$ 1,758.82 |        |
| 144       | 44080003500   | Jospeh Giustino                     | 3133 60th Loop SE            | Olympia, WA<br>98501      | 1    | \$ 1,758.82 |        |
| 145       | 44080003400   | Trustees Grant & Delores<br>Fiscus  | 3135 60th Loop SE            | Olympia, WA<br>98501      | 1    | \$ 1,758.82 |        |
| 146       | 44080003300   | Douglas & Lindy Badger              | 3139 60th Loop SE            | Olympia, WA<br>98501      | 1    | \$ 1,758.82 |        |
| 147       | 44080003200   | Mark & Eileen Stanley               | 3141 60th Loop SE            | Olympia, WA<br>98501      | 1    | \$ 1,758.82 |        |
| 148       | 44080003100   | Windsor Wilder                      | 3145 60th Loop SE            | Olympia, WA<br>98501      | 1    | \$ 1,758.82 | 2      |
| 149       | 44070002900   | Judith Jamison & Paola<br>Nilsson   | 3200 60th Avenue SE          | Olympia, WA<br>98501      | 1    | \$ 1,758.82 |        |
| 150       | 44070002800   | lan & Erika Hurley                  | 3136 60th Avenue SE          | Olympia, WA<br>98501      | 1    | \$ 1,758.82 |        |
| 151       | 44070002700   | Michael & Mary Martens              | 3128 60th Avenue SE          | Olympa, WA<br>98501       | 1    | \$ 1,758.82 |        |
| 152       | 44070002600   | Stephen Wise                        | 3114 60th Avenue SE          | Olympia, WA<br>98501      | 1    | \$ 1,758.82 |        |
| 153       | 44070002500   | Margaret Barry                      | 3108 60th Avenue SE          | Olympia, WA<br>98501      | 1    | \$ 1,758.82 |        |
| 154       | 44070002400   | Chris Notenboom                     | 3028 60th Avenue SE          | Olympia, WA<br>98501      | 1    | \$ 1,758.82 |        |
| 155       | 44070002300   | Steven & Gayle Wilbur               | 3020 60th Avenue SE          | Olympia, WA<br>98501      | 1    | \$ 1,758.82 |        |
| 156       | 44070002200   | Robert Matson                       | 3012 60th Avenue SE          | Olympia, WA<br>98501      | 1    | \$ 1,758.82 |        |
| 157       | 44070002100   | Christopher & Laura<br>Garrett      | 3004 60th Avenue SE          | Olympia, WA<br>98501      | 1    | \$ 1,758.82 |        |
| 158       | 44050000800   | Charlene Hunt                       | 3003 59th Court SE           | Olympia, WA<br>98501      | 1    | \$ 1,758.82 |        |
| 159       | 44050000700   | Trustees Edward & Diane<br>Armbrust | 3011 59th Court SE           | Olympia, WA<br>98501      | 1    | \$ 1,758.82 |        |
| 160       | 44050000600   | Patrick Bean                        | PO Box 115                   | East Olympia,<br>WA 98540 | 1    | \$ 1,758.82 |        |

| Map<br>ID | Parcel Number | Owner's Name                            | Mailing Address    | City, State,<br>Zip  | ERUs | Assessment  | Status |
|-----------|---------------|-----------------------------------------|--------------------|----------------------|------|-------------|--------|
| 161       | 44050000500   | Carol Jean Holman                       | 3027 59th Court SE | Olympia, WA<br>98501 | 1    | \$ 1,758.82 |        |
| 162       | 44050001100   | Eugene Kernan                           | 3035 59th Court SE | Olympia, WA<br>98501 | 1    | \$ 1,758.82 |        |
| 163       | 44050001200   | Michael & Carolyn Hoyles                | 3105 59th Court SE | Olympia, WA<br>98501 | 1    | \$ 1,758.82 |        |
| 164       | 44060001300   | Gregory Lee & Andrew<br>Martinez        | 3113 59th Ct SE    | Olympia, WA<br>98501 | 1    | \$ 1,758.82 |        |
| 165       | 44060001400   | Eric & Megan Willson                    | 3121 59th Court SE | Olympia, WA<br>98501 | 1    | \$ 1,758.82 |        |
| 166       | 44060001500   | Gregory Heckel                          | 3129 59th Court SE | Olympia, WA<br>98501 | 1    | \$ 1,758.82 |        |
| 167       | 44060001600   | Earl Finn                               | 3137 59th Court SE | Olympia, WA<br>98501 | 1    | \$ 1,758.82 |        |
| 168       | 44080003000   | Ray & Pamela Brunson                    | 3147 60th Loop SE  | Olympia, WA<br>98501 | 1    | \$ 1,758.82 |        |
| 169       | 44060001800   | John & Linda Farley                     | 3128 59th Court SE | Olympia, WA<br>98501 | 1    | \$ 1,758.82 | -      |
| 170       | 44060001900   | Katherine Knox                          | 3120 59th Ct SE    | Olympia, WA<br>98501 | 1    | \$ 1,758.82 |        |
| 171       | 44060002000   | Aaron Coby & Teresa<br>Winstead         | 3112 59th Court SE | Olympia, WA<br>98501 | 1    | \$ 1,758.82 |        |
| 172       | 09330010002   | Sheila Weiler                           | 5836 Rich Road SE  | Olympia, WA<br>98501 | 1    | \$ 1,758.82 |        |
| 173       | 09330010001   | Vicki & Wesley Thomte                   | 5820 Rich Road SE  | Olympia, WA<br>98501 | 1    | \$ 1,758.82 |        |
| 174       | 44050000900   | Trustee Jeffery Foster &<br>Debra Jaqua | 3104 59th Court SE | Olympia, WA<br>98501 | 1    | \$ 1,758.82 |        |
| 175       | 44050001000   | Richard Walters                         | 3034 59th Court SE | Olympia, WA<br>98501 | 1    | \$ 1,758.82 |        |
| 176       | 44050000400   | William Cahill                          | 3026 59th Court SE | Olympia, WA<br>98501 | 1    | \$ 1,758.82 |        |
| 177       | 44050000300   | Kenneth Malm                            | 3018 59th Court SE | Olympia, WA<br>98501 | 1    | \$ 1,758.82 |        |
| 178       | 44050000200   | Firth Family Living Trust               | 3010 59th Court SE | Olympia, WA<br>98501 | 1    | \$ 1,758.82 |        |
| 179       | 44050000100   | llias & Donna Murr                      | 5848 Rich Rd SE    | Olympia, WA<br>98501 | 1    | \$ 1,758.82 |        |
| 180       | 11706210205   | My Family Inc                           | 6011 Troon Lane SE | Olympia, WA<br>98501 | 1    | \$ 1,758.82 |        |
| 181       | 11706240104   | Jeffrey Alan Grubbs                     | PO Box 5446        | Lacey, WA<br>98509   | 1    | \$ 1,758.82 |        |
| 182       | 59080000100   | Beng & Joyce Saw                        | 3007 56th Ct. SE   | Olympia, WA<br>98501 | 1    | \$ 1,758.82 |        |
| 183       | 59080000200   | Roy & Jean Bishop                       | 3015 56th Ct. SE   | Olympia, WA<br>98501 | 1    | \$ 1,758.82 |        |

| Map<br>ID | Parcel Number | Owner's Name                | Mailing Address                        | City, State,<br>Zip   | ERUs | Assessment  | Status |
|-----------|---------------|-----------------------------|----------------------------------------|-----------------------|------|-------------|--------|
| 184       | 59080000300   | Chanh & Thuy Ly             | 3021 56th Ct. SE                       | Olympia, WA<br>98501  | 1    | \$ 1,758,82 |        |
| 185       | 59080000400   | Eric & Carley Jacobs        | 3029 56th Ct. SE                       | Olympia, WA<br>98501  | 1    | \$ 1,758.82 |        |
| 186       | 59080000500   | Glenn Shorten               | 3035 56th Ct. SE                       | Olympia, WA<br>98501  | 1    | \$ 1,758.82 |        |
| 187       | 59080000600   | Reinhard & Kristin Larisch  | 3041 56th Ct SE                        | Olympia, WA<br>98501  | 1    | \$ 1,758.82 |        |
| 188       | 59080000700   | Thomas Migneault            | 3043 56th Ct. SE                       | Olympia, WA<br>98501  | 1    | \$ 1,758.82 |        |
| 189       | 59080000800   | Gena Saelid                 | 3042 56th Ct SE                        | Olympia, WA<br>98501  | 1    | \$ 1,758.82 |        |
| 190       | 59080000900   | John & Teri Smistad         | 3040 56th Ct. SE                       | Olympia, WA<br>98501  | 1    | \$ 1,758.82 |        |
| 191       | 59080001500   | Thomas & Linda Stone        | 3034 56th Ct. SE                       | Olympia, WA<br>98501  | 1    | \$ 1,758.82 |        |
| 192       | 59080001400   | Thomas Duncan               | 3032 56th Ct. SE                       | Olympia., WA<br>98501 | 1    | \$ 1,758.82 |        |
| 193       | 59080001000   | Robert & Mary<br>Wildenhaus | 3028 56th Ct SE                        | Olympia, WA<br>98501  | 1    | \$ 1,758.82 |        |
| 194       | 59080001100   | Peggy Regehr                | 855 Trosper Rd SW, Ste<br>108, PMB 175 | Tumwater, WA<br>98512 | 1    | \$ 1,758.82 |        |
| 195       | 59080001200   | Terry & Mandy Rose          | 3012 56th Ct SE                        | Olympia, WA<br>98501  | 1    | \$ 1,758.82 |        |
| 196       | 59080001300   | Larry Dean                  | 3006 56th Ct. SE                       | Olympia, WA<br>98501  | 1    | \$ 1,758.82 |        |