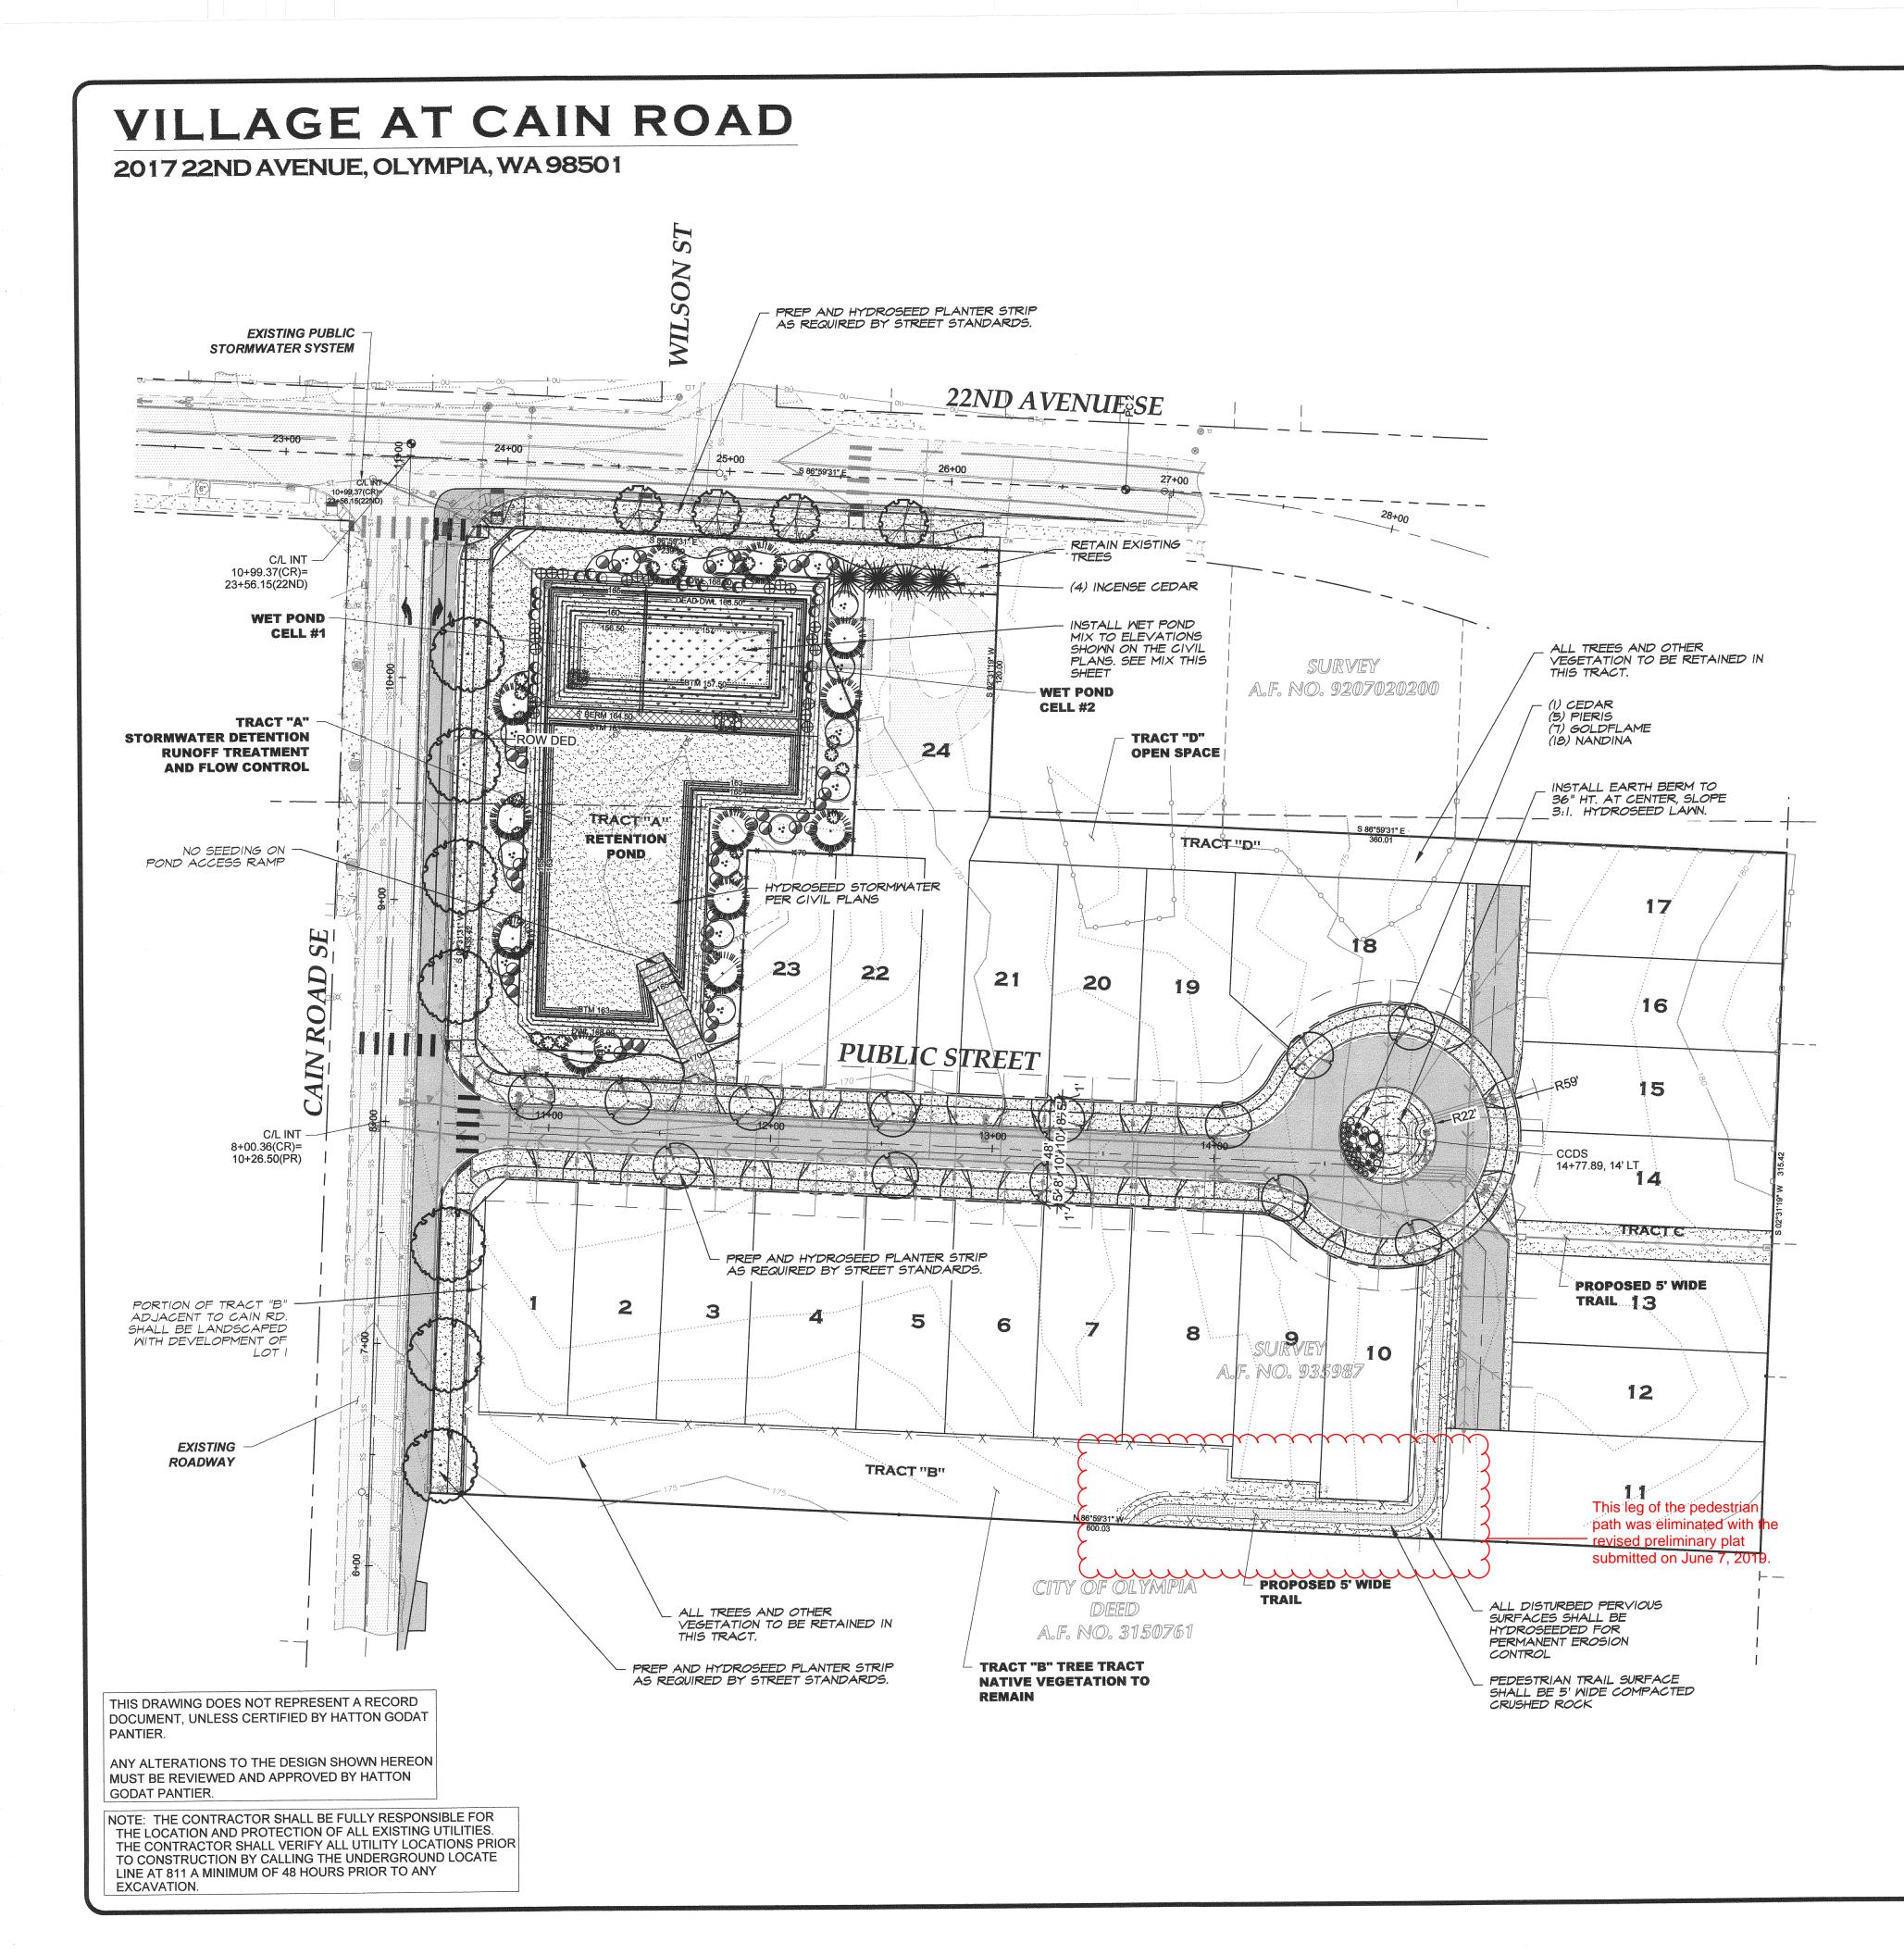

## PLANT SCHEDULE

| SYMBOL                | BOTANICAL NAME                                                                                                        |
|-----------------------|-----------------------------------------------------------------------------------------------------------------------|
| Deciduous Trees       | UTILITY TREE<br>Cornus kousa<br>STREET TREE<br>Acer t. x. A.p. 'War                                                   |
| Conifer Trees         | Malus × 'Prairifire'<br>EVERGREEN TREE                                                                                |
| And the second second | Calocedrus decurre<br>Chamaecyparis noo<br>'Pendula'                                                                  |
| Shrubs                | SHRUB & GROUNDO<br>Spir