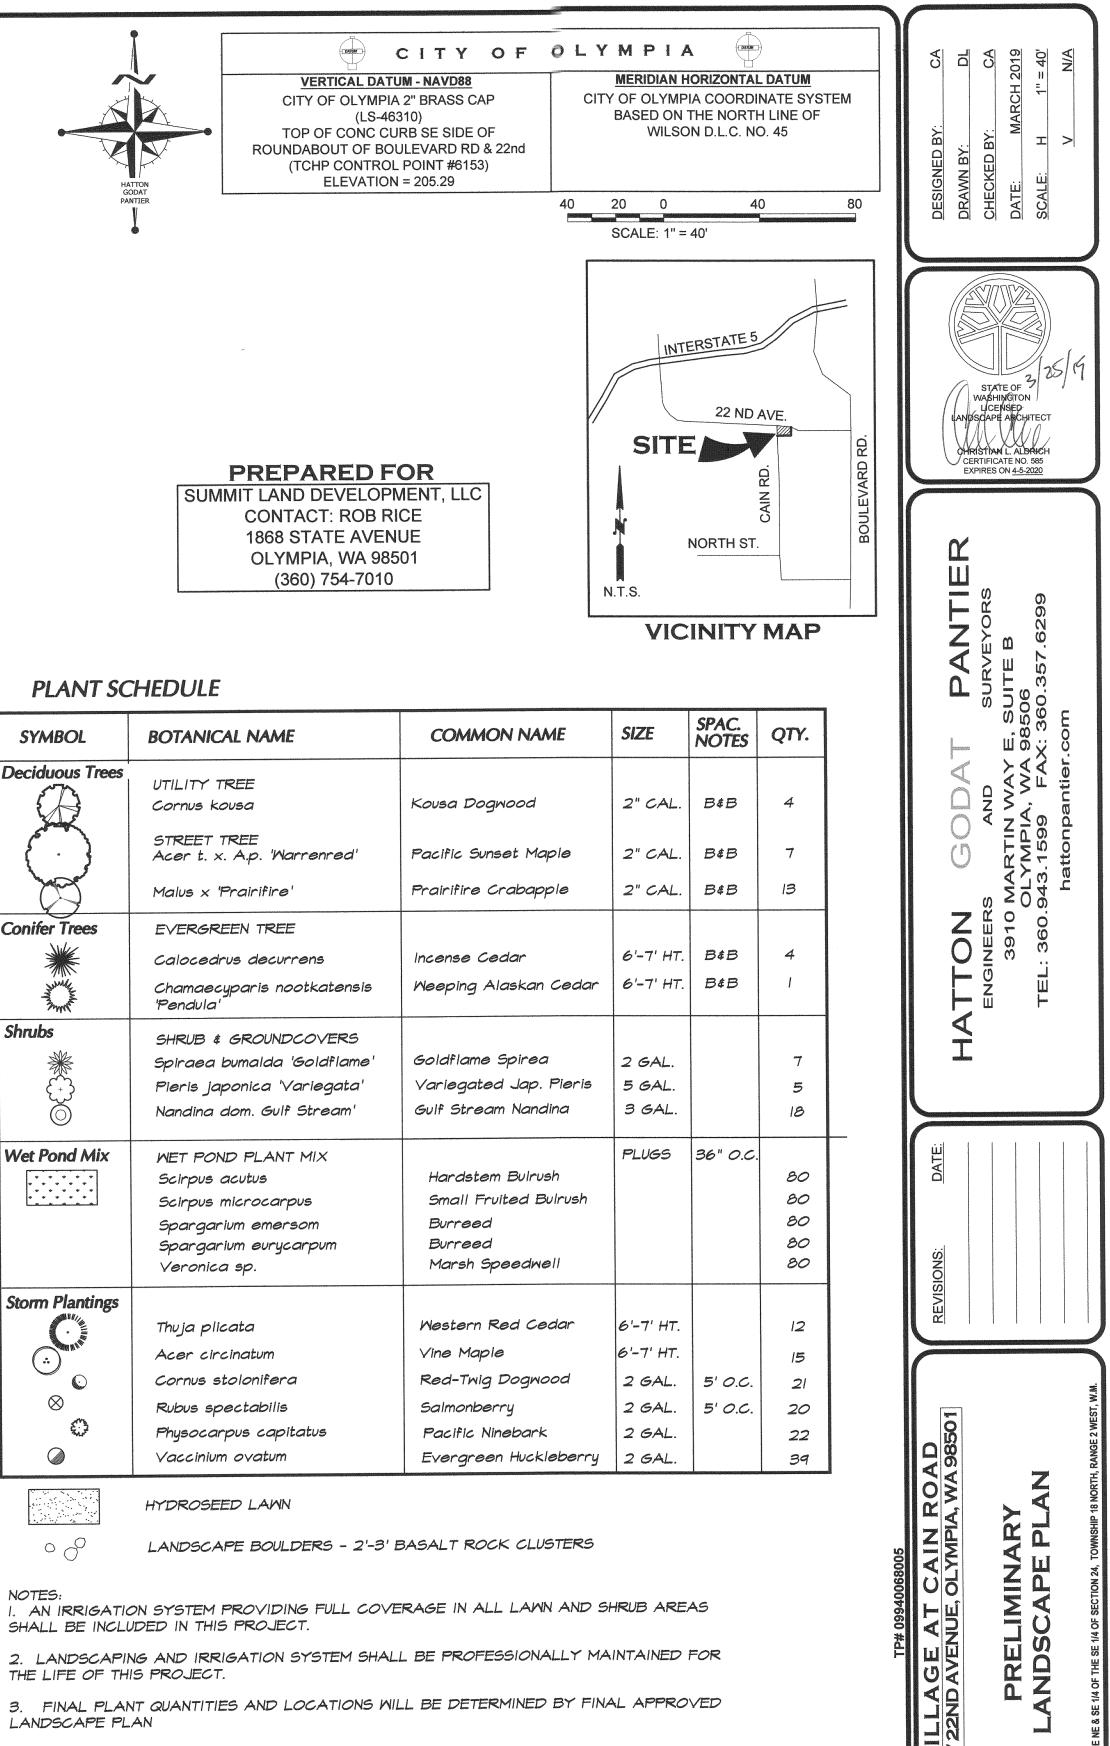

## PLANT SCHEDULE

| SYMBOL                | BOTANICAL NAME                                                                                                        |
|-----------------------|-----------------------------------------------------------------------------------------------------------------------|
| Deciduous Trees       | UTILITY TREE<br>Cornus kousa<br>STREET TREE<br>Acer t. x. A.p. 'War                                                   |
| Conifer Trees         | Malus × 'Prairifire'<br>EVERGREEN TREE                                                                                |
| And the second second | Calocedrus decurre<br>Chamaecyparis noo<br>'Pendula'                                                                  |
| Shrubs                | SHRUB & GROUNDO<br>Spiraea bumalda 'G<br>Pieris japonica 'Va<br>Nandina dom. Gulf S                                   |
| Wet Pond Mix          | WET POND PLANT I<br>Scirpus acutus<br>Scirpus microcarpu<br>Spargarium emerso<br>Spargarium euryca<br>Veronica sp.    |
| Storm Plantings       | Thuja plicata<br>Acer circinatum<br>Cornus stolonifera<br>Rubus spectabilis<br>Physocarpus capita<br>Vaccinium ovatum |
| • 0                   | HYDROSEED LAWN<br>LANDSCAPE BOULD                                                                                     |

NOTES SHALL BE INCLUDED IN THIS PROJECT.

THE LIFE OF THIS PROJECT.

LANDSCAPE PLAN

**Attachment 21** 

3. FINAL PLANT QUANTITIES AND LOCATIONS WILL BE DETERMINED BY FINAL APPROVED

AGENCY NO. 18-3178 SHEET: \_1\_OF\_1\_ E:\landscape\17-000\17-104 INDEX: 17-104-lac.dwg

JOB: <u>17-104</u>

N N

20