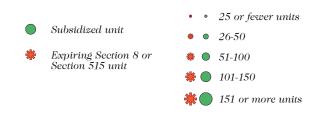

# Subsidized Housing Inventory

Subsidized Housing Units, Including Those That Are Scheduled to Expire by 2017

Sites: 59

Units: 3,170

Section 8/Section 515 units set to expire by 2017: 259