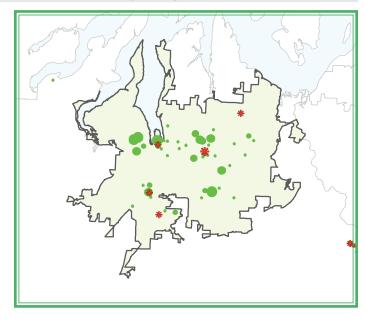

# Subsidized Housing Inventory

Subsidized Housing Units, Including Those That Are Scheduled to Expire by 2017

Sites: 59

Units: 3,170

Section 8/Section 515 units set to expire by 2017: 259