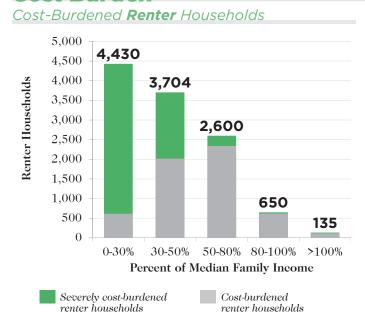

# **OLYMPIA-LACEY AREA**





Population: 177,704

Area: 109 miles<sup>2</sup>

Households: 72,632

Median Family Income: \$75,000

Low-income Renter Households: 15,250

Subsidized Housing Units: 3,170

# Affordable Housing Gap

Affordable and Available Housing Units for Every 100 Households



Forecasted Affordable and Available Housing Units for Every 100 Households in 2019



Percent of Median Family Income

# Housing Market

How Much of the Median Family Income (MFI) Must a Household Earn to Afford Rent?



How Much of the Housing Stock Can the Median Family Income Afford to Buy?

Maximum Affordable Home Value: \$292,675



■ % of owner-occupied homes that are affordable

## Cost Burden



### Cost-Burdened Homeowner Households



# Subsidized Housing Inventory

Subsidized Housing Units, Including Those That Are Scheduled to Expire by 2017





Sites: 59

Units: 3,170

Section 8/Section 515 units set to expire by 2017: 259



### Are There Enough Subsidized Units for Eligible Renter Households at Different Income Thresholds?

| % of Median<br>Family Income | Renter<br>Households | Subsidized Units for Which They Are Eligible* |        | Units per 100<br>Households |
|------------------------------|----------------------|-----------------------------------------------|--------|-----------------------------|
|                              |                      | #                                             | %      | Housellolus                 |
| 0% - 30%