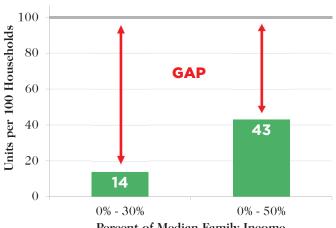

# Housing Market

How Much of the Median Family Income (MFI) Must a Household Earn to Afford Rent?

How Much of the Housing Stock Can the Median Family Income Afford to Buy?

Maximum Affordable Home Value: \$292,675