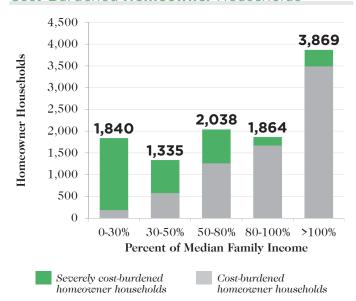

# **OLYMPIA-LACEY AREA**





Population: 177,704

Area: 109 miles<sup>2</sup>

Households: 72,632

Median Family Income: \$75,000

Low-income Renter Households: 15,250

Subsidized Housing Units: 3,170

# Affordable Housing Gap

Affordable and Available Housing Units for Every 100 Households



Forecasted Affordable and Available Housing Units for Every 100 Households in 2019



Percent of Median Family Income

# Housing Market

How Much of the Median Family Income (MFI) Must a Household Earn to Afford Rent?



How Much of the Housing Stock Can the Median Family Income Afford to Buy?

Maximum Affordable Home Value: \$292,675



■ % of owner-occupied homes that are affordable

## Cost Burden



### Cost-Burdened Homeowner Households



# Subsidized Housing Inventory

Subsidized Housing Units, Including Those That Are Scheduled to Expire by 2017





Sites: 59

Units: 3,170

Section 8/Section 515 units set to expire by 2017: 259



### Are There Enough Subsidized Units for Eligible Renter Households at Different Income Thresholds?

| % of Median<br>Family Income | Renter<br>Households | Subsidized Units for Which They Are Eligible* |        | Units per 100<br>Households |
|------------------------------|----------------------|-----------------------------------------------|--------|-----------------------------|
|                              |                      | #                                             | %      | Housellolus                 |
| 0% - 30%                     | 5,430                | 2,227