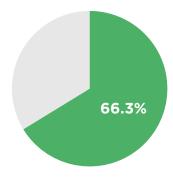

# Housing Market

How Much of the Median Family Income (MFI) Must a Household Earn to Afford Rent?

How Much of the Housing Stock Can the Median Family Income Afford to Buy?

Maximum Affordable Home Value: \$292,675