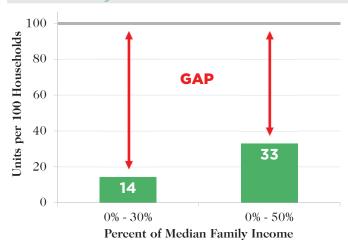

# Affordable Housing Gap

Affordable and Available Housing Units for Every 100 Households

Forecasted Affordable and Available Housing Units for Every 100 Households in 2019

Percent of Median Family Income