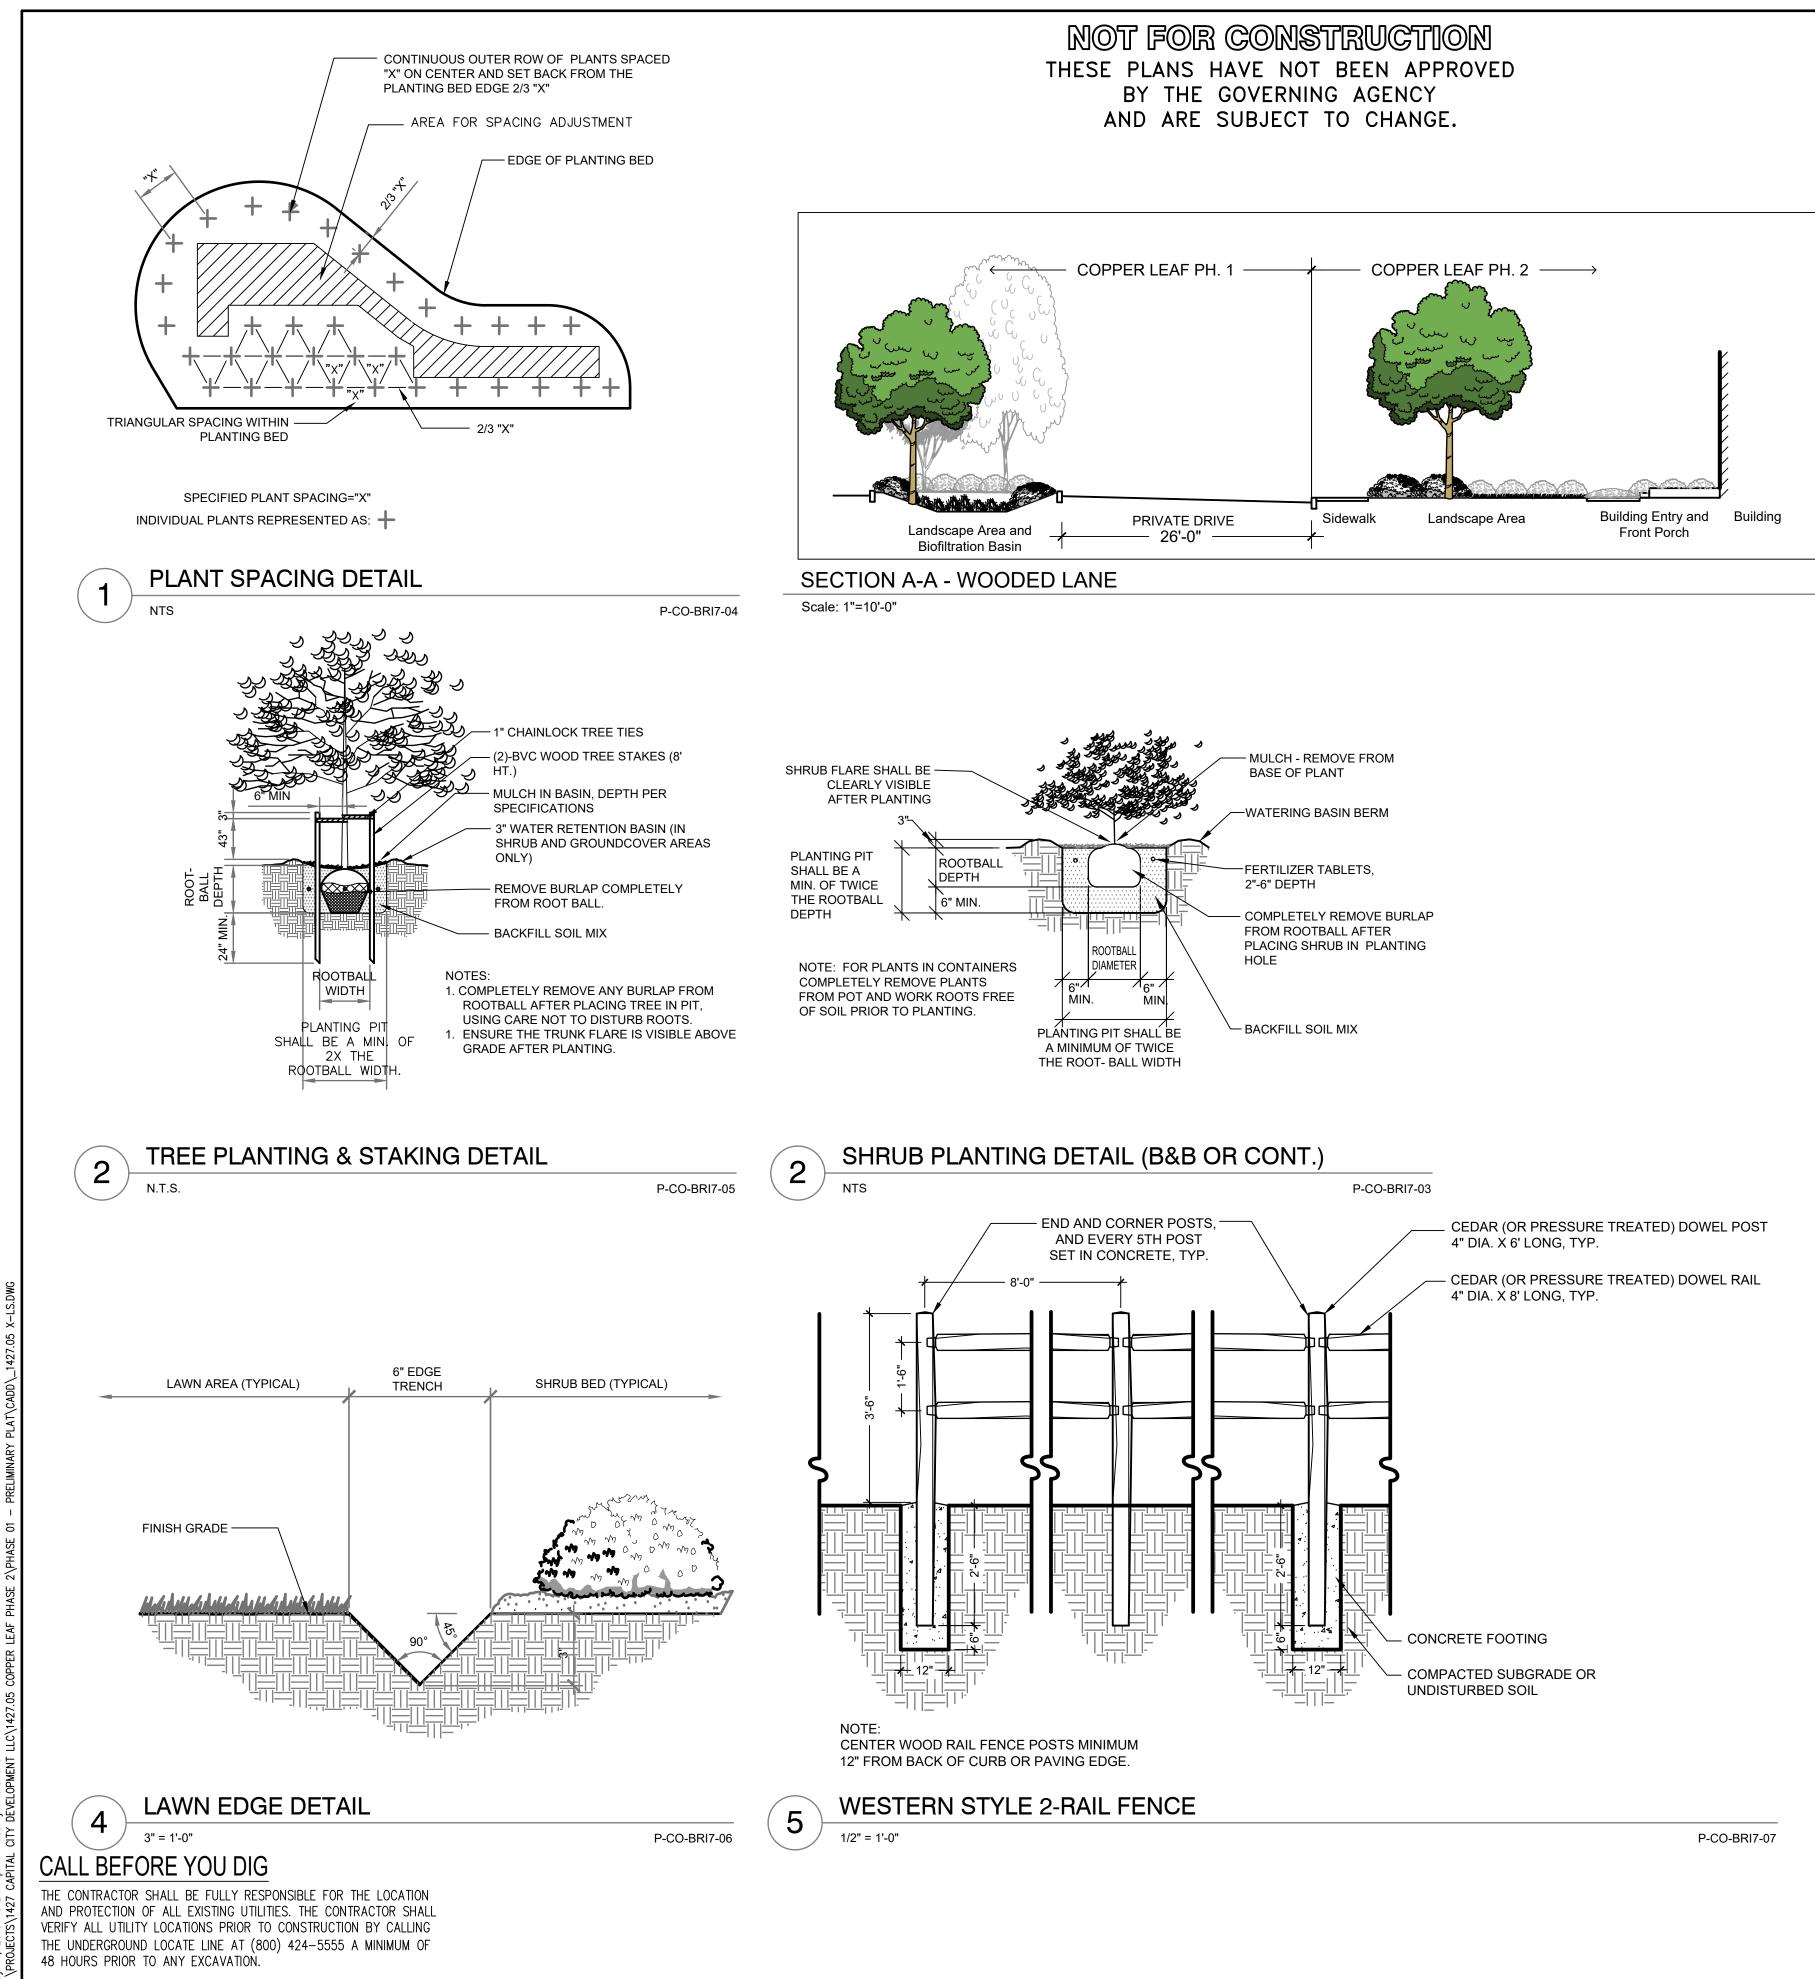

|                                                                                                                                                      |



LANDSCAPE SPECIFICATIONS

- 1. REFER TO DETAILS FOR ADDITIONAL INFORMATION.
- SPECIFIED TOPSOIL. DISPOSE OF EXCAVATED MATERIAL OFF SITE.
- APPLICATION.
- 5. CONFORM TO OMC 18.32.225A.2(B).
- ALL PLANTS SHALL CONFORM TO THE LATEST EDITION OF THE AMERICAN STANDARD FOR NURSERY STOCK.
- BE THOROUGHLY WATERED IMMEDIATELY AFTER PLANTING WITH ALASKA FISH FERTILIZER SOLUTION.
- EQUAL TO:

ALL NON-COMPOSTABLE MATERIALS WILL BE REMOVED FROM SITE.

- SMOOTH. COMPACTING AS REQUIRED AND REMOVING ALL ROCKS, CLODS AND DEBRIS.
- 11. LAWN AREAS (SEED OR SOD REFER TO PLANS) SHALL CONSIST OF ONE OF THE FOLLOWING TURF TYPES:

60% TURF-TYPE PERENNIAL RYE GRASS VARIETIES 20% BLUEGRASS 20% HARD FESCUE

- 13. ALL TREES IN LAWN AREAS SHALL BE PLANTED IN A 3' DIAMETER CIRCLE OF BED MULCH.
- ORGANIC FERTILIZERS RE