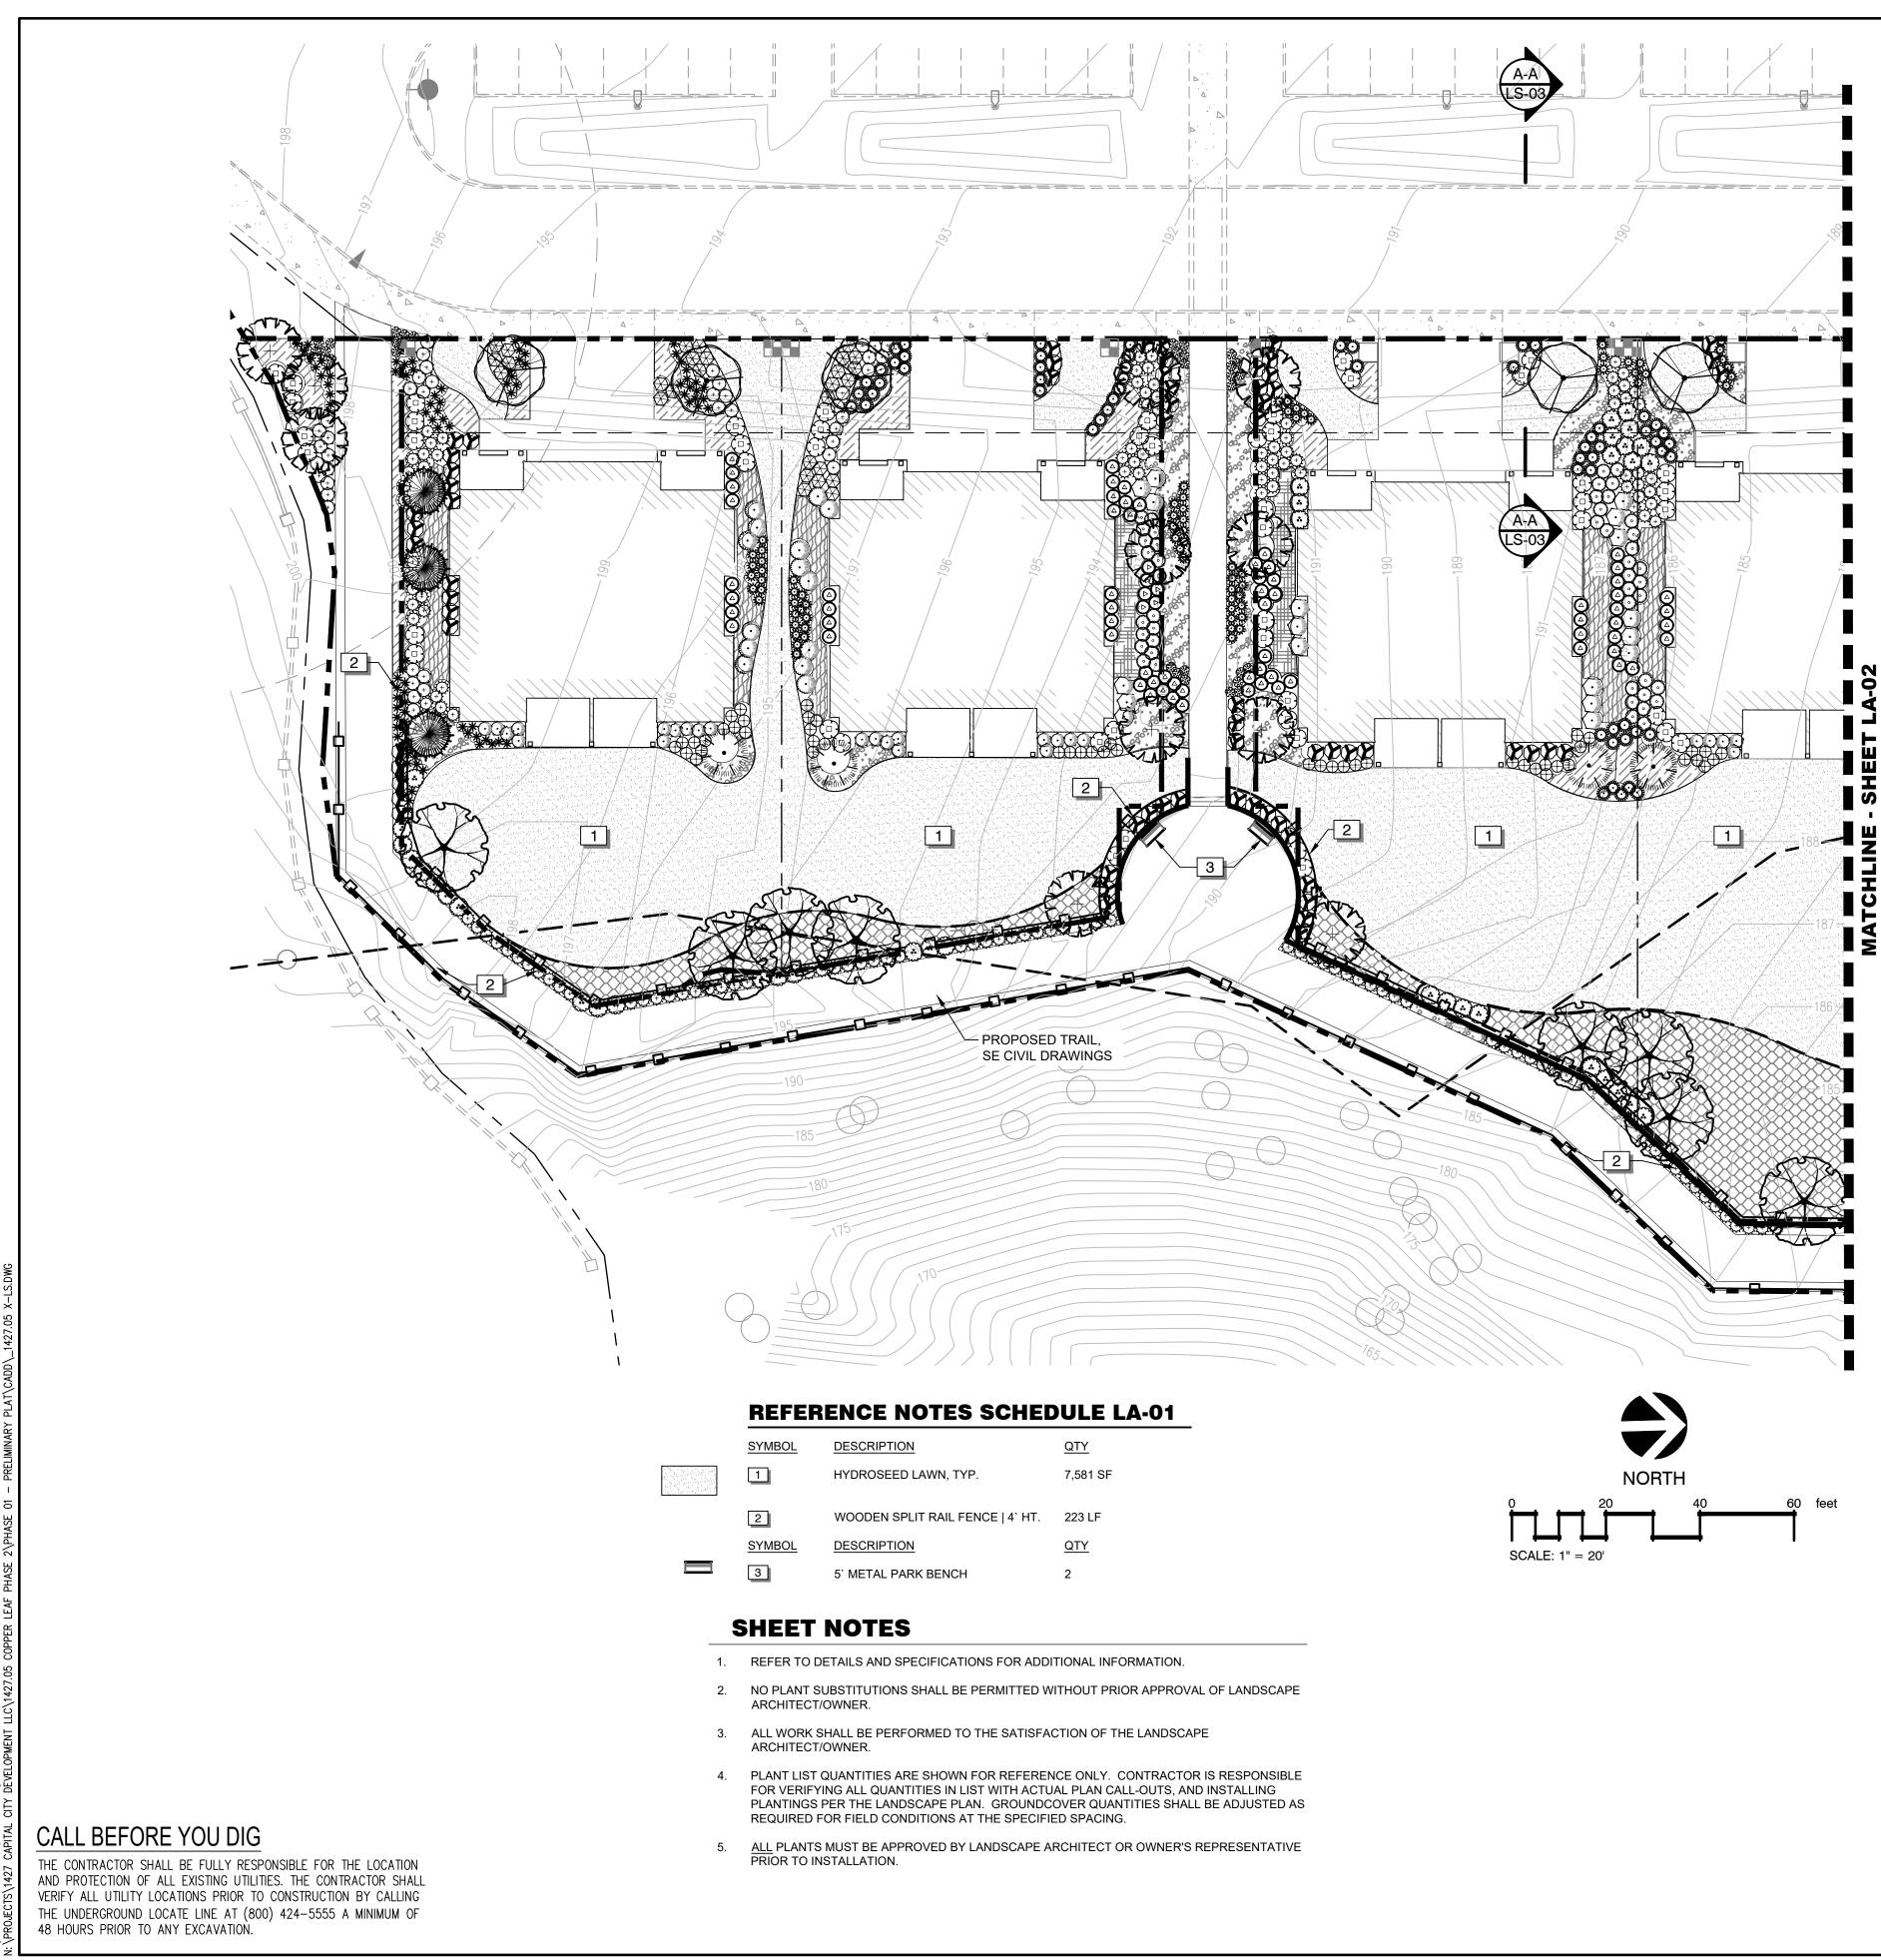

8.4 4 G

| REES           | <u>QTY</u> | BOTANICAL / COMMON NAME                                          | CAL                  | SIZE               |
|----------------|------------|------------------------------------------------------------------|----------------------|--------------------|
|                | 5          | CALOCEDRUS DECURRENS<br>INCENSE CEDAR                            | 7`-8` HT., B&B/CONT. |                    |
|                | 3          | CHAMAECYPARIS NOOTKATENSIS `PENDULA`<br>WEEPING ALASKA CEDAR     | 7`-8` HT., B&B/CONT. |                    |
|                | 11         | CORNUS X `RUTDAN`<br>CELESTIAL DOGWOOD                           | B&B/CONT.            | 2" CAL. 10-12` HT. |
|                | 5          | MALUS X `PRAIRIE FIRE`<br>PRAIRIE FIRE CRAB APPLE                | 2" CAL               |                    |
| $\chi_{s}^{2}$ | 8          | SORBUS AUCUPARIA `CARDINAL ROYAL`<br>CARDINAL ROYAL MOUNTAIN ASH | B&B/CONT.            | 2" CAL. 10-12` HT. |
|                | QTY        | BOTANICAL / COMMON NAME                                          | SIZE                 | SPACING            |
| $\odot$        | 43         | BERBERIS BUXIFOLIA `NANA`<br>DWARF MAGELLAN BARBERRY             | <br>2 GAL            | 3` O.C.            |
| Ô              | 26         | BERBERIS THUNBERGII `AUREA`<br>GOLDEN BARBERRY                   | 2 GAL                | 3` O.C.            |
| *              | 30         | BERGENIA CORDIFOLIA `WINTERGLUT`<br>HEARTLEAF BERGENIA           | 1 GAL                | 2` O.C.            |
| <b>‡</b>       | 72         | CAREX AUREA<br>GOLDEN SEDGE                                      | 1 GAL                | 2-1/2` O.C.        |
| Ø              | 66         | CORNUS STOLONIFERA `KELSEYI`<br>KELSEY DOGWOOD                   | 5 GAL                | 3-1/2` O.C.        |
| *              | 87         | FESTUCA IDAHOENSIS `JOSEPHS`<br>IDAHO FESCUE                     | 1 GAL                | 2` O.C.            |
| Θ              | 144        | MAHONIA AQUIFOLIUM `COMPACTA`<br>COMPACT OREGON GRAPE            | 2 GAL                | 3` O.C.            |
| 0              | 60         | PENNISETUM ALOPECUROIDES `HAMELN`<br>HAMELN DWARF FOUNTAIN GRASS | 1 GAL                | 3` O.C.            |
| $\odot$        | 50         | PHYSOCARPUS OPULIFOLIUS `SEWARD`<br>SUMMERWINE NINEBARK          | 5 GAL                | 4` O.C.            |
| $\bigotimes$   | 28         | POTENTILLA FRUTICOSA `MANGO TANGO`<br>SHRUBBY CINQUEFOIL         | 2 GAL                | 3` O.C.            |
| $\oplus$       | 50         | PRUNUS LAUROCERASUS `MOUNT VERNON`<br>MOUNT VERNON LAUREL        | 2 GAL                | 2-1/2` O.C.        |
| $\bigcirc$     | 18         | RHODODENDRON X `UNIQUE`<br>UNIQUE RHODODENDRON                   | 5 GAL, 18" MIN. HT.  | 4` O.C.            |
| 0              | 75         | SARCOCOCCA HOOKERIANA HUMILIS<br>SWEET BOX                       | 2 GAL                | 3` O.C.            |
| $\odot$        | 38         | SPIRAEA BETULIFOLIA `TOR`<br>BIRCHLEAF SPIREA                    | 3 GAL                | 4` O.C.            |
| $\odot$        | 14         | SYMPHORICARPOS ALBUS<br>COMMON WHITE SNOWBERRY                   | 5 GAL                | 4` O.C.            |
| O              | 45         | SYMPHORICARPOS MOLLIS<br>CREEPING SNOWBERRY                      | 2 GAL                | 3` O.C.            |
| HRUB AREAS     | <u>QTY</u> | BOTANICAL / COMMON NAME                                          | CONTT                | SPACING            |
|                | 57         | FERN MIX<br>MIXED FERNS                                          | 1 GAL                | 2-1/2` O.C.        |
|                | 183        | LOW NATIVE SHRUB MIX<br>LOW SHRUB MIX                            | 1 GAL                | 2-1/2` O.C.        |
| ROUND COVERS   | <u>QTY</u> | BOTANICAL / COMMON NAME                                          | CONT                 | SPACING            |
|                | 285        | ARCTOSTAPHYLOS UVA-URSI<br>KINNIKINNICK                          | 1 GAL                | 2` O.C.            |
|                | 236        | COTONEASTER DAMMERI `LOWFAST`<br>LOWFAST BEARBERRY COTONEASTER   | 1 GAL                | 2-1/2` O.C.        |
|                | 226        | MAHONIA REPENS<br>CREEPING MAHONIA                               | 1 GAL                | 2` O.C.            |