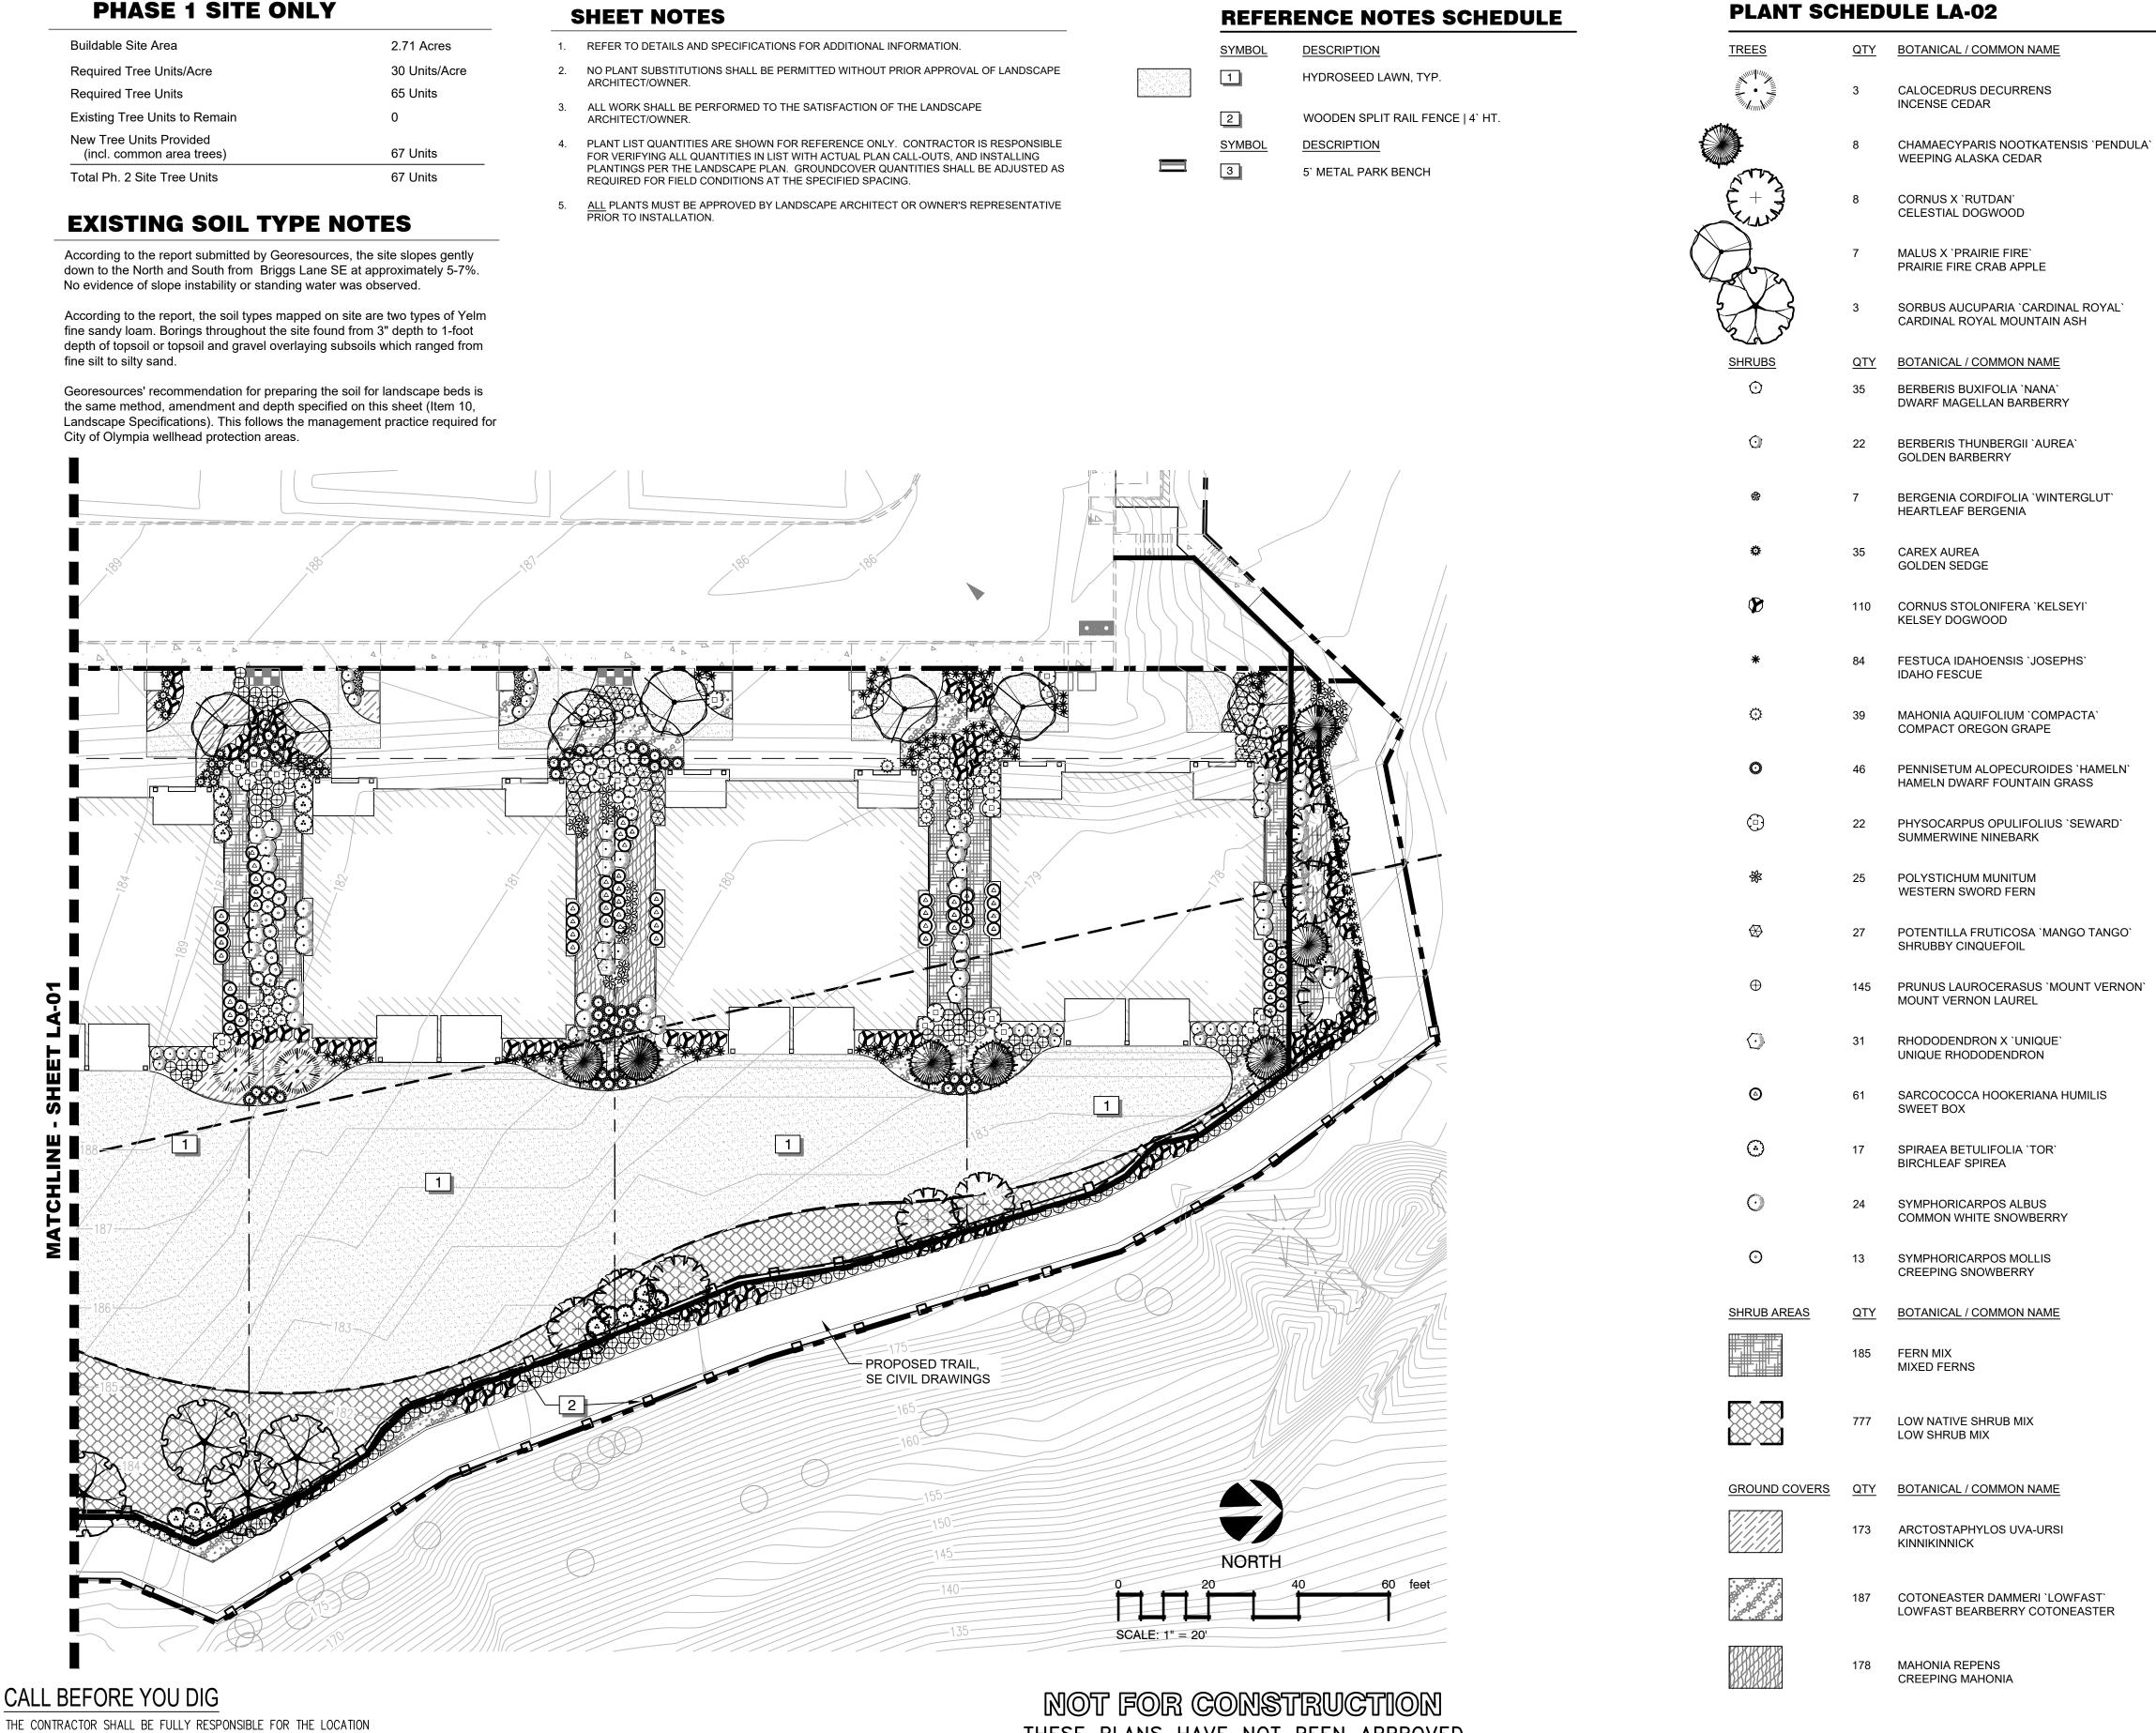

8.4 4 G

| REES           | <u>QTY</u> | BOTANICAL / COMMON NAME                                          | CAL                  | SIZE               |
|----------------|------------|------------------------------------------------------------------|----------------------|--------------------|
|                | 5          | CALOCEDRUS DECURRENS<br>INCENSE CEDAR                            | 7`-8` HT., B&B/CONT. |                    |
|                | 3          | CHAMAECYPARIS NOOTKATENSIS `PENDULA`<br>WEEPING ALASKA CEDAR     | 7`-8` HT., B&B/CONT. |                    |
|                | 11         | CORNUS X `RUTDAN`<br>CELESTIAL DOGWOOD                           | B&B/CONT.            | 2" CAL. 10-12` HT. |
|                | 5          | MALUS X `PRAIRIE FIRE`<br>PRAIRIE FIRE CRAB APPLE                | 2" CAL               |                    |
| $\chi_{s}^{2}$ | 8          | SORBUS AUCUPARIA `CARDINAL ROYAL`<br>CARDINAL ROYAL MOUNTAIN ASH | B&B/CONT.            | 2" CAL. 10-12` HT. |
|                | QTY        | BOTANICAL / COMMON NAME                                          | SIZE                 | SPACING            |
| $\odot$        | 43         | BERBERIS BUXIFOLIA `NANA`<br>DWARF MAGELLAN BARBERRY             | <br>2 GAL            | 3` O.C.            |
| Ô              | 26         | BERBERIS THUNBERGII `AUREA`<br>GOLDEN BARBERRY                   | 2 GAL                | 3` O.C.            |
| *              | 30         | BERGENIA CORDIFOLIA `WINTERGLUT`<br>HEARTLEAF BERGENIA           | 1 GAL                | 2` O.C.            |
| <b>‡</b>       | 72         | CAREX AUREA<br>GOLDEN SEDGE                                      | 1 GAL                | 2-1/2` O.C.        |
| Ø              | 66         | CORNUS STOLONIFERA `KELSEYI`<br>KELSEY DOGWOOD                   | 5 GAL                | 3-1/2` O.C.        |
| *              | 87         | FESTUCA IDAHOENSIS `JOSEPHS`<br>IDAHO FESCUE                     | 1 GAL                | 2` O.C.            |
| Θ              | 144        | MAHONIA AQUIFOLIUM `COMPACTA`<br>COMPACT OREGON GRAPE            | 2 GAL                | 3` O.C.            |
| 0              | 60         | PENNISETUM ALOPECUROIDES `HAMELN`<br>HAMELN DWARF FOUNTAIN GRASS | 1 GAL                | 3` O.C.            |
| $\odot$        | 50         | PHYSOCARPUS OPULIFOLIUS `SEWARD`<br>SUMMERWINE NINEBARK          | 5 GAL                | 4` O.C.            |
| $\bigotimes$   | 28         | POTENTILLA FRUTICOSA `MANGO TANGO`<br>SHRUBBY CINQUEFOIL         | 2 GAL                | 3` O.C.            |
| $\oplus$       | 50         | PRUNUS LAUROCERASUS `MOUNT VERNON`<br>MOUNT VERNON LAUREL        | 2 GAL                | 2-1/2` O.C.        |
| $\bigcirc$     | 18         | RHODODENDRON X `UNIQUE`<br>UNIQUE RHODODENDRON                   | 5 GAL, 18" MIN. HT.  | 4` O.C.            |
| 0              | 75         | SARCOCOCCA HOOKERIANA HUMILIS<br>SWEET BOX                       | 2 GAL                | 3` O.C.            |
| $\odot$        | 38         | SPIRAEA BETULIFOLIA `TOR`<br>BIRCHLEAF SPIREA                    | 3 GAL                | 4` O.C.            |
| $\odot$        | 14         | SYMPHORICARPOS ALBUS<br>COMMON WHITE SNOWBERRY                   | 5 GAL                | 4` O.C.            |
| O              | 45         | SYMPHORICARPOS MOLLIS<br>CREEPING SNOWBERRY                      | 2 GAL                | 3` O.C.            |
| HRUB AREAS     | <u>QTY</u> | BOTANICAL / COMMON NAME                                          | CONTT                | SPACING            |
|                | 57         | FERN MIX<br>MIXED FERNS                                          | 1 GAL                | 2-1/2` O.C.        |
|                | 183        | LOW NATIVE SHRUB MIX<br>LOW SHRUB MIX                            | 1 GAL                | 2-1/2` O.C.        |
| ROUND COVERS   | <u>QTY</u> | BOTANICAL / COMMON NAME                                          | CONT                 | SPACING            |
|                | 285        | ARCTOSTAPHYLOS UVA-URSI<br>KINNIKINNICK                          | 1 GAL                | 2` O.C.            |
|                | 236        | COTONEASTER DAMMERI `LOWFAST`<br>LOWFAST BEARBERRY COTONEASTER   | 1 GAL                | 2-1/2` O.C.        |
|                | 226        | MAHONIA REPENS<br>CREEPING MAHONIA                               | 1 GAL                | 2` O.C.            |

# **TREE UNIT CALCULATIONS PHASE 1 SITE ONLY**

| Buildable Site Area                                  | 2.71 Acres    |
|------------------------------------------------------|---------------|
| Required Tree Units/Acre                             | 30 Units/Acre |
| Required Tree Units                                  | 65 Units      |
| Existing Tree Units to Remain                        | 0             |
| New Tree Units Provided<br>(incl. common area trees) | 67 Units      |
| Total Ph. 2 Site Tree Units                          | 67 Units      |
|                                                      |               |