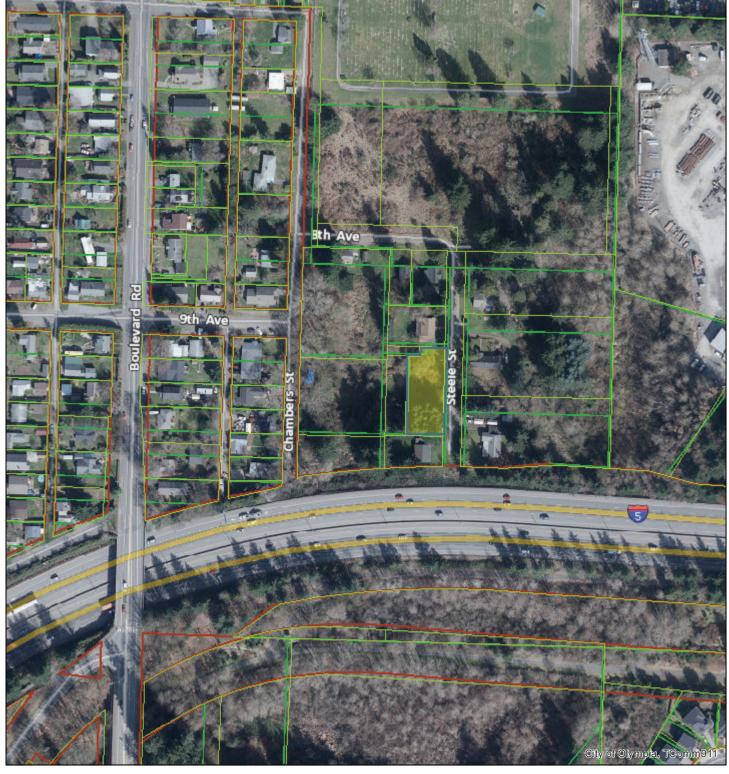

## City of Olympia

County Assessor Parcels

Assessor Line (approximate)

Areas Needing Work

## **Parcel Lines**

- Road Frontage
- Standard Boundary

The City of Olympia and its personnel cannot assure the accuracy, completeness, reliability or suitability of this information for any particular purpose. The parcels, right-of-ways, utilities and structures depicted hereon are based on record information and aerial photos only. It is recommended the recipient and or user field verify all information prior to use. The use of this data for purposes other than those for which they were created may yield inaccurate or misleading results. The recipient may not assert any proprietary right to this information. The City of Olympia and its personnel neither accept or assume any liability or responsibility, whatsoever, for any activity involving this information with respect to lost profits, lost savings or any other consequential damages.