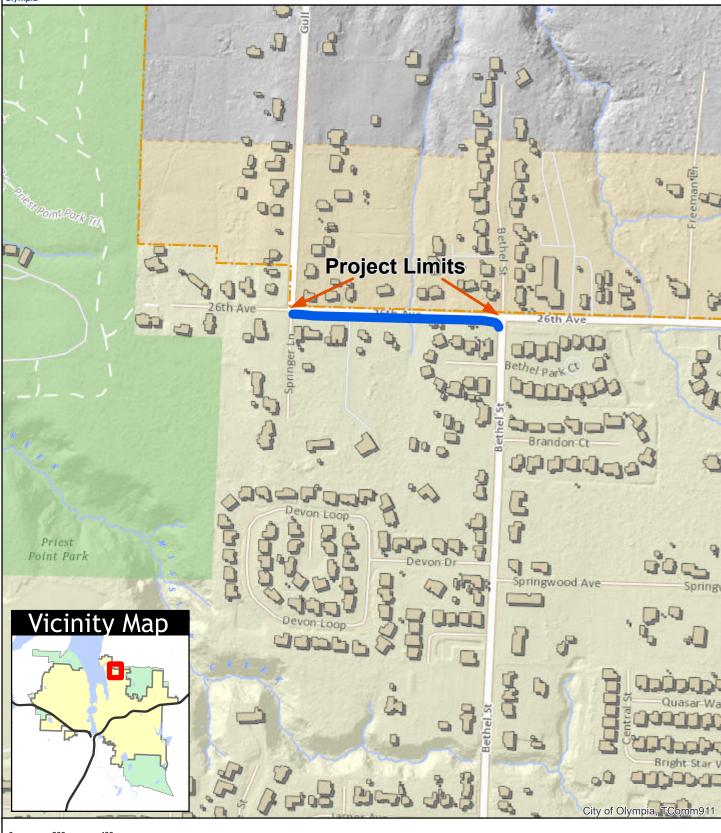

## 26th Avenue Shared Use Pathway and Water Main Replacement Vicinity Map

0 200 400 Feet Map printed 9/12/2019

1 inch = 400 feet

Legend

The City of Olympia and its personnel cannot assure the accuracy, completeness, reliability, or suitability of this information for any particular purpose. The parcels, right-of-ways, utilities and structures depicted hereon are based on record information and aerial photos only. It is recommended the recipient and or user field verify all information prior to use. The use of this data for purposes other than those for which they were created may yield inaccurate or misleading results. The recipient may not assert any proprietary rights to this information. The City of Olympia and its personnel neither accept or assume liability or responsibility, whatsoever, for any activity involving this information with respect to lost profits, lost savings or any other consequential damages.