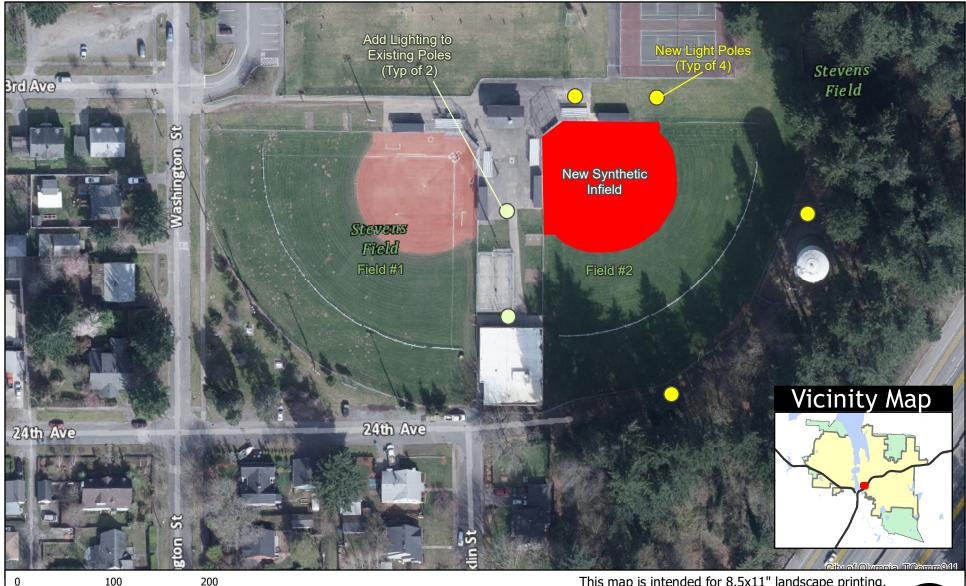

## Stevens Field Park

Field #2 Infield Synthetic Turf Conversion and Addition of Ballfield Lighting Site Plan

Map printed 9/12/2019 For more information, please contact: Kip Summers, Senior Engineer ksummers@ci.olympia.wa.us (360) 570.5834