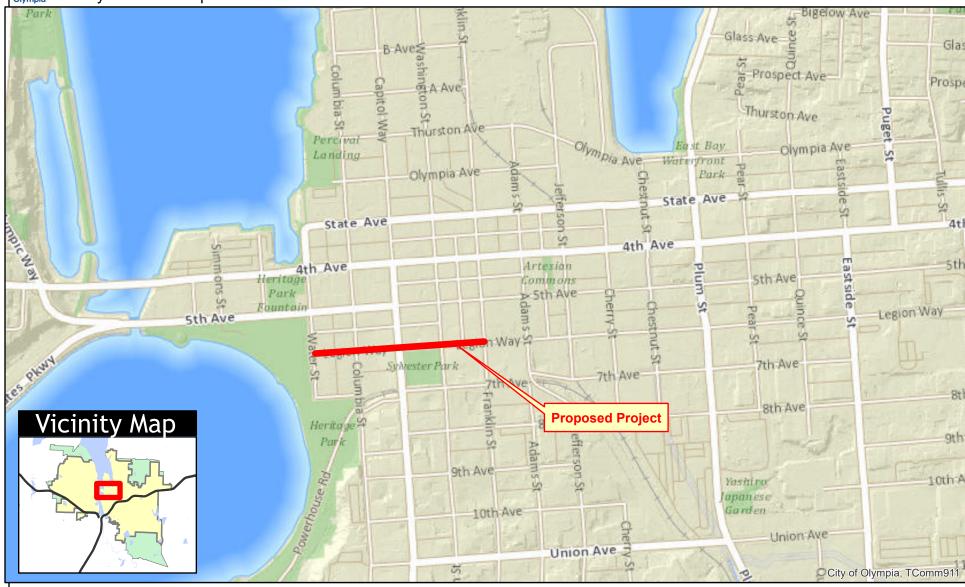

## **Legion Way SE Improvements Project**

Vicinity and Area Map

0 0.075 0.15 Miles

1 inch = 697 feet

Map printed 12/30/2019 For more information, please contact: Jeff Johnstone, P.E., Senior Engineer jjohnsto@ci.olympia.wa.us (360) 753-8290