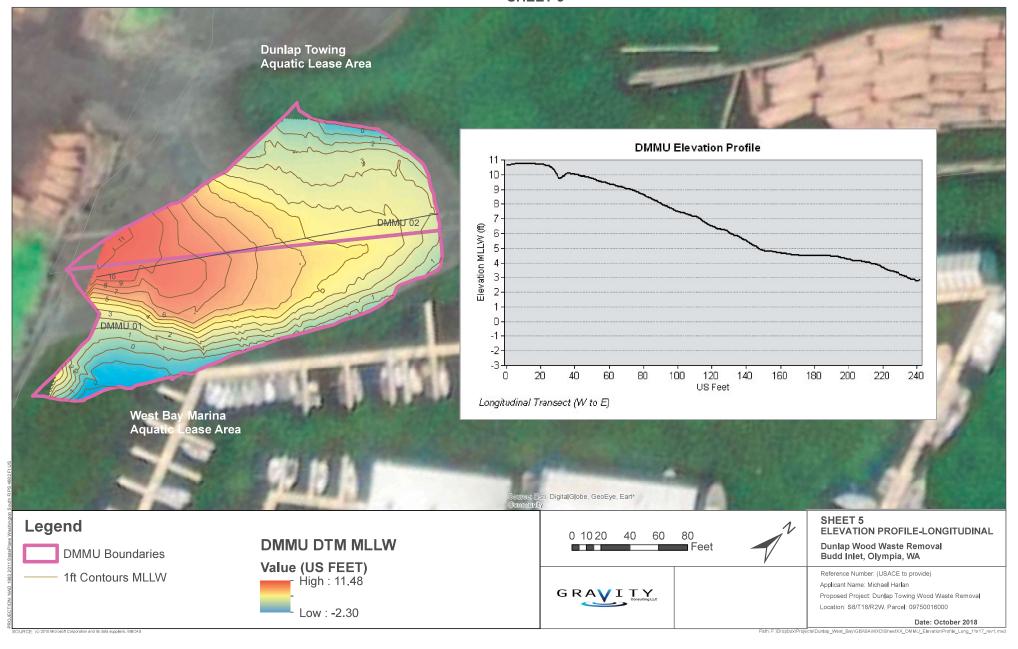

SHEET 4



SHEET 5



SHEET 6









# SEDIMENT REMOVAL DUNLAP TOWING

OLYMPIA, WASHINGTON











Scale As Noted

SCALE WARNING
Drawing is not to scale, if scal doesn't measure one inc

Removal solution to the state of the solution to the solution

Sediment Removal Dunlap Towing Olympia, Washingto Cover Sheet

| GENERAL NOTES GENERAL NOTES |  |
|-----------------------------|--|
|                             |  |
|                             |  |
|                             |  |
|                             |  |
|                             |  |
|                             |  |
|                             |  |
|                             |  |
|                             |  |
|                             |  |
|                             |  |
|                             |  |



CONSULTIN