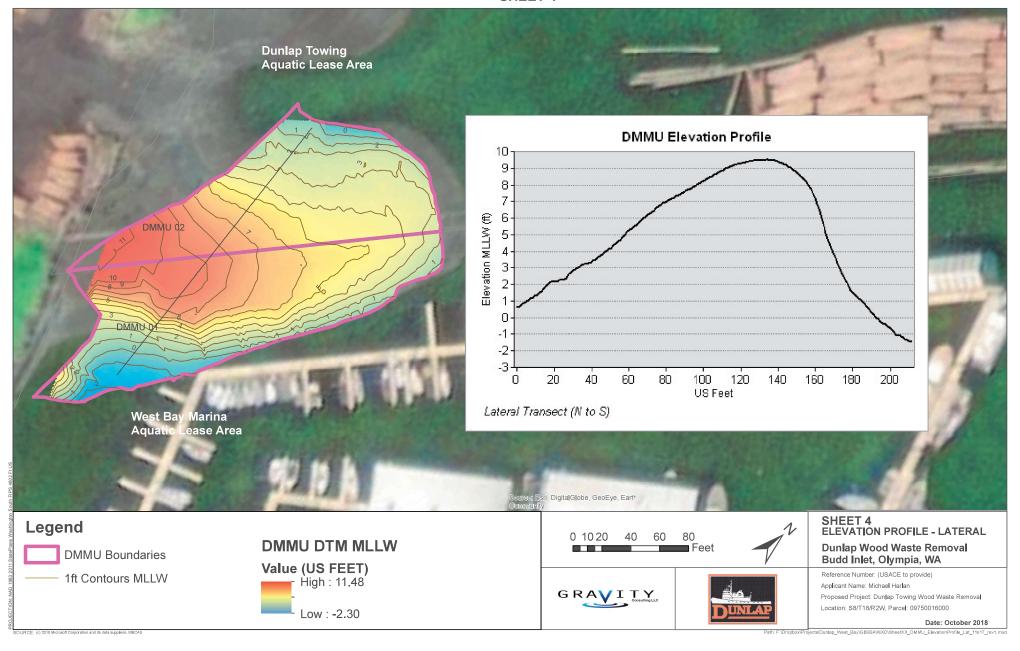

SHEET 4



SHEET 5



SHEET 6









# SEDIMENT REMOVAL DUNLAP TOWING

OLYMPIA, WASHINGTON











Scale As Noted

SCALE WARNING
Drawing is not to scale, if scal doesn't measure one inc

Removal solution to the state of the solution to the solution

Sediment Removal Dunlap Towing Olympia, Washingto Cover Sheet

| GENERAL NOTES GENERAL NOTES |  |
|-----------------------------|--|
|                             |  |
|                             |  |
|                             |  |
|                             |  |
|                             |  |
|                             |  |
|                             |  |
|                             |  |
|                             |  |
|                             |  |
|                             |  |
|                             |  |