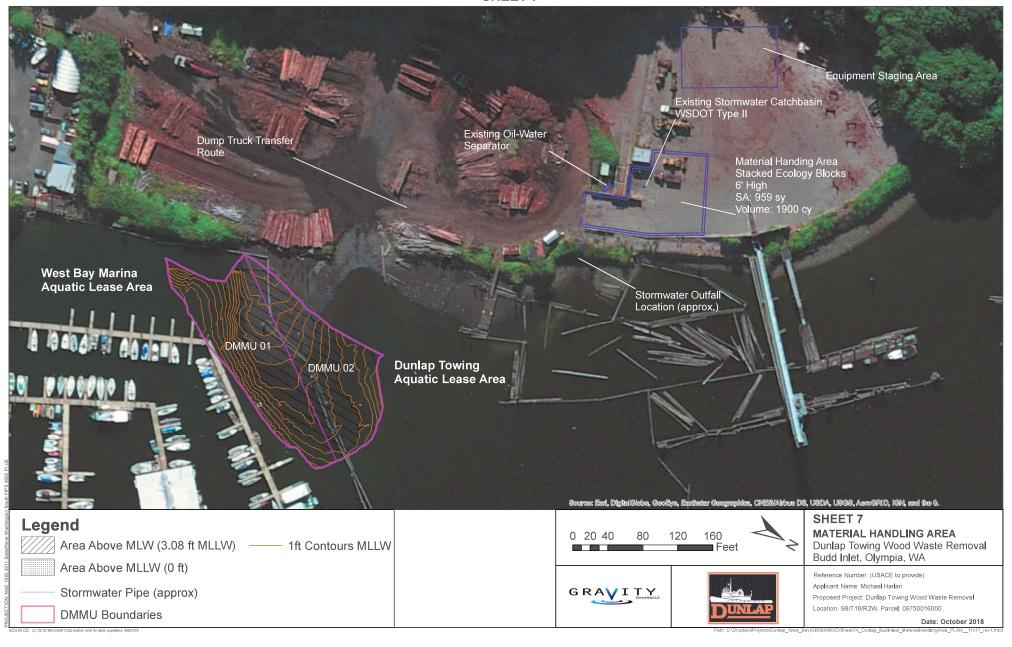

Reviewer Value

Sediment Removal Dunlap Towing Olympia, Washington General Notes

DRAFT

Sheet 2 of 9

Sheet 7 of 9