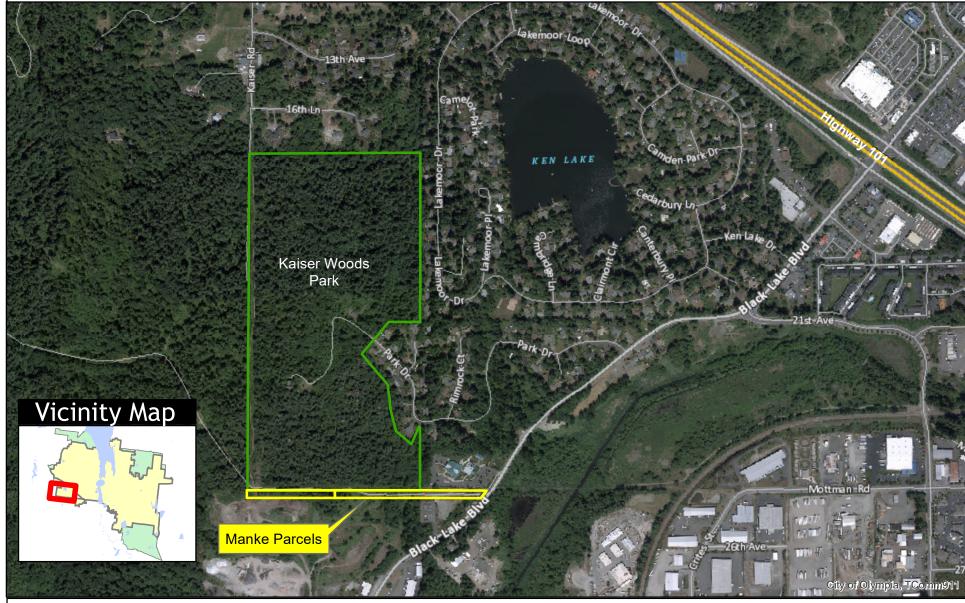

## **Kaiser Woods Access Parcels - Manke Timber Company**

2459 Black Lake Blvd SW, Parcel #12829120300 and #12829120400, 2.51 Acres

0 750 1,500 Feet 1 inch = 750 feet

This map is intended for 8.5x11" landscape printing.

Map printed 3/31/2020

The City of Olympia and its personnel cannot assure the accuracy, completeness, reliability, or suitability of this information for any particular purpose. The parcels, right-of-ways, utilities and structures depicted hereon are based on record information and aerial photos only. It is recommended the recipient and or user field verify all information prior to use. The use of this data for purposes other than those for which they were created may yield inaccurate or misleading results. The recipient may not assert any proprietary rights to this information. The City of Olympia and its personnel neither accept or assume liability or responsibility, whatsoever, for any activity involving this information with respect to lost profits, lost savings or any other consequential damages.