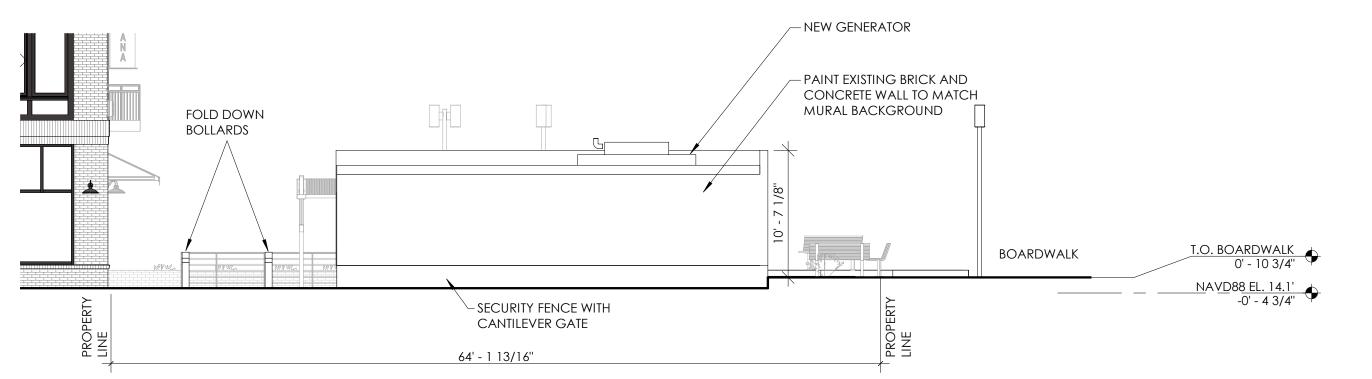

**SCALE**: 1/8" = 1'-0"

Received June 5, 2020

PUMP STATION - NORTH ELEVATION

PUMP STATION - SOUTH ELEVATION

PUMP STATION - EAST ELEVATION

Project No: 1610.2

Pump Station

2/11/19