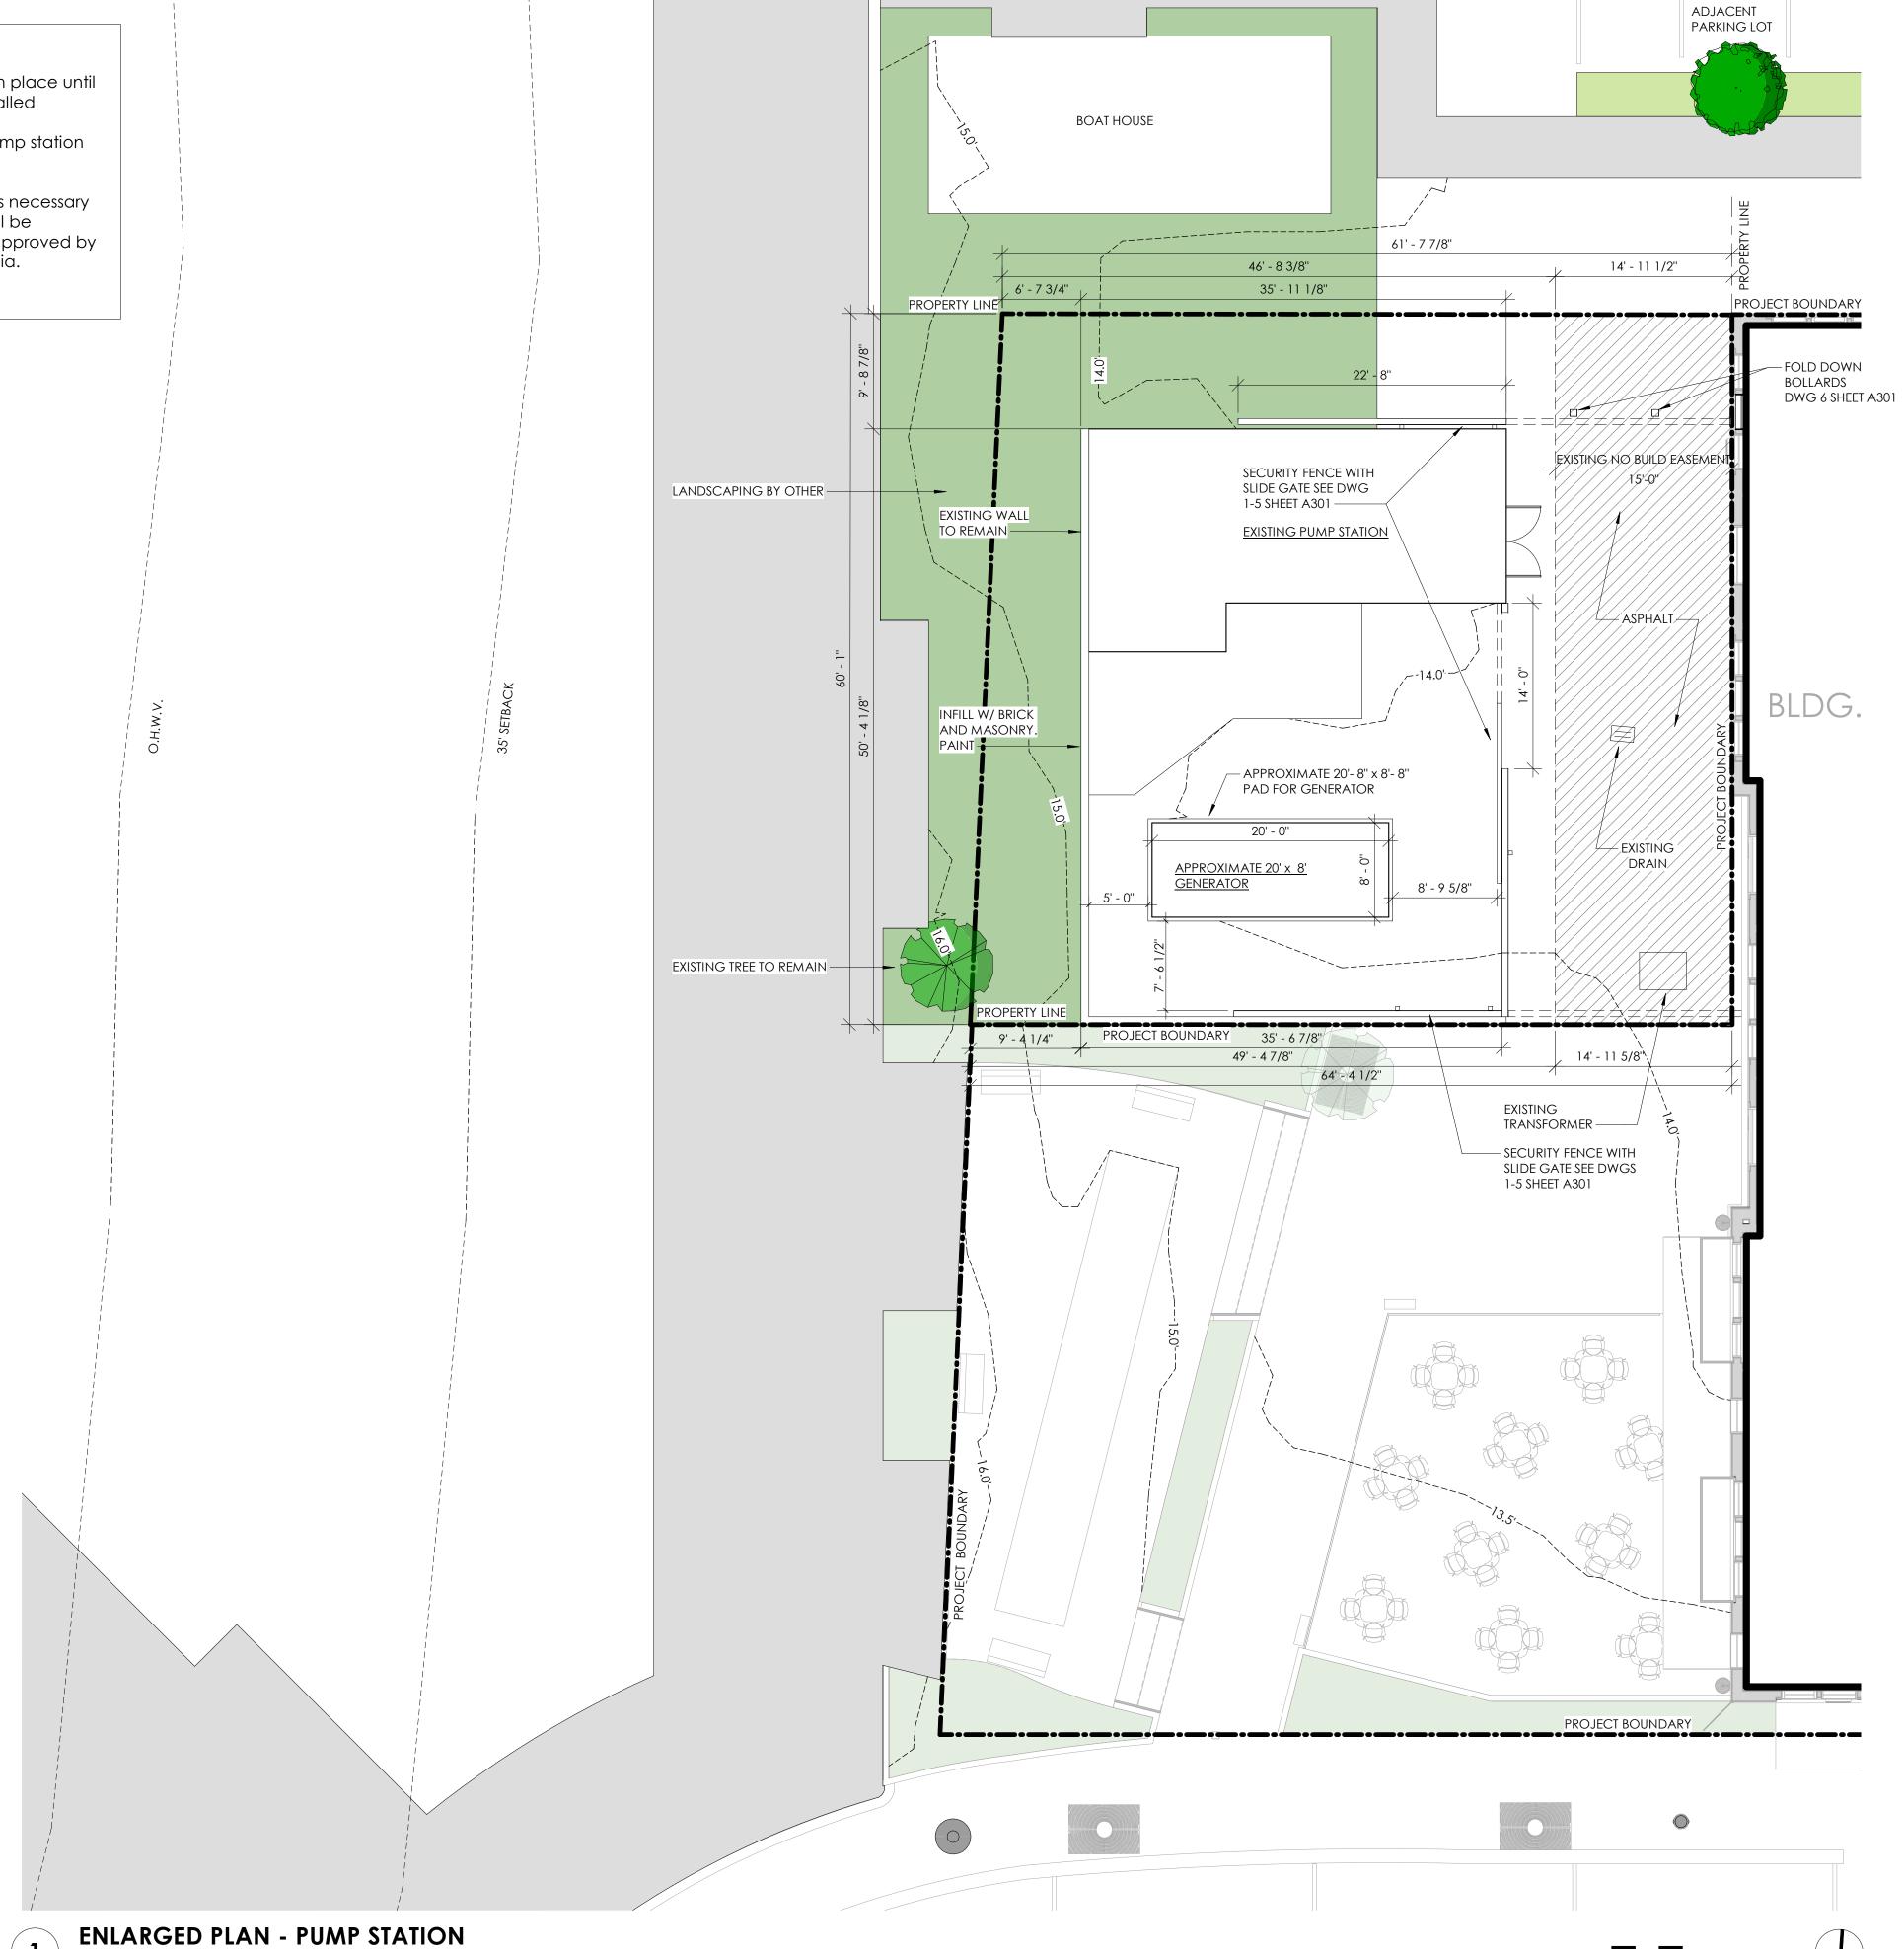

525 COLUMBIA ST. | OLYMPIA, WA 98501

360.915.8775 | tasolympia.com

PUMP STATION SITE PLAN

A100

All material herein constitutes the original and unpublished work of the architect and may not be used, duplicated, or disclosed without the written consent of the architect. Copyright © 2018 by Thomas Architecture Studio. All rights reserved.

Temporary fencing will remain in place until permanent fencing can be installed

Existing landscped area aon pump station parcel to be maintained.

Future landscape improvements necessary after Mural Wall construction will be coordinated by Architect and approved by Architect and the City of Olympia.