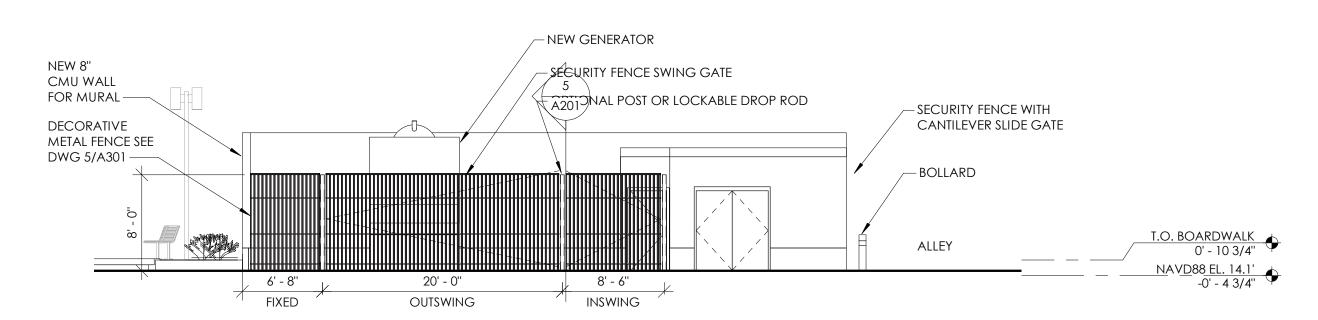

Temporary fencing will remain in place until permanent fencing can be installed

Existing landscped area aon pump station parcel to be maintained.

Future landscape improvements necessary after Mural Wall construction will be coordinated by Architect and approved by Architect and the City of Olympia.

**SCALE**: 1/8" = 1'-0"

Received June 5, 2020

PUMP STATION - NORTH ELEVATION

PUMP STATION - SOUTH ELEVATION

PUMP STATION - EAST ELEVATION

Project No: 1610.2

Pump Station

2/11/19