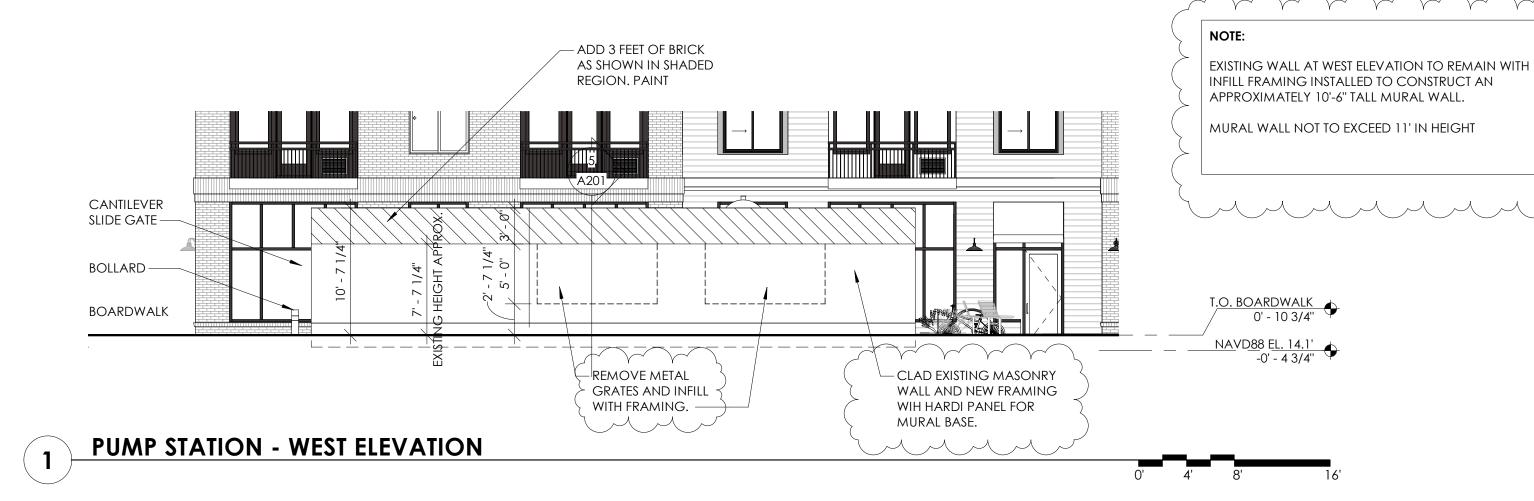

**SCALE**: 1/8" = 1'-0"

Received June 5, 2020

PUMP STATION - NORTH ELEVATION

PUMP STATION - SOUTH ELEVATION

PUMP STATION - EAST ELEVATION

Project No: 1610.2

Pump Station

2/11/19