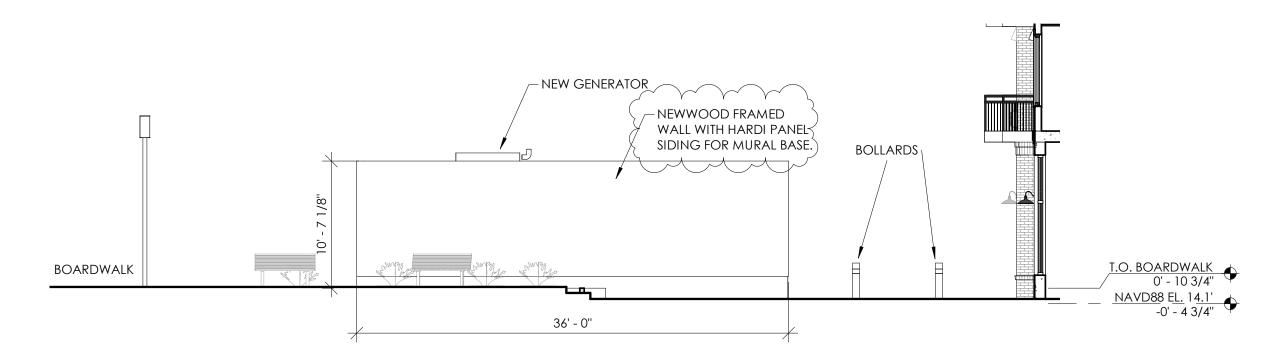

**SCALE**: 1/8" = 1'-0"

Received June 5, 2020

PUMP STATION - NORTH ELEVATION

PUMP STATION - SOUTH ELEVATION

PUMP STATION - EAST ELEVATION

Project No: 1610.2

Pump Station

2/11/19