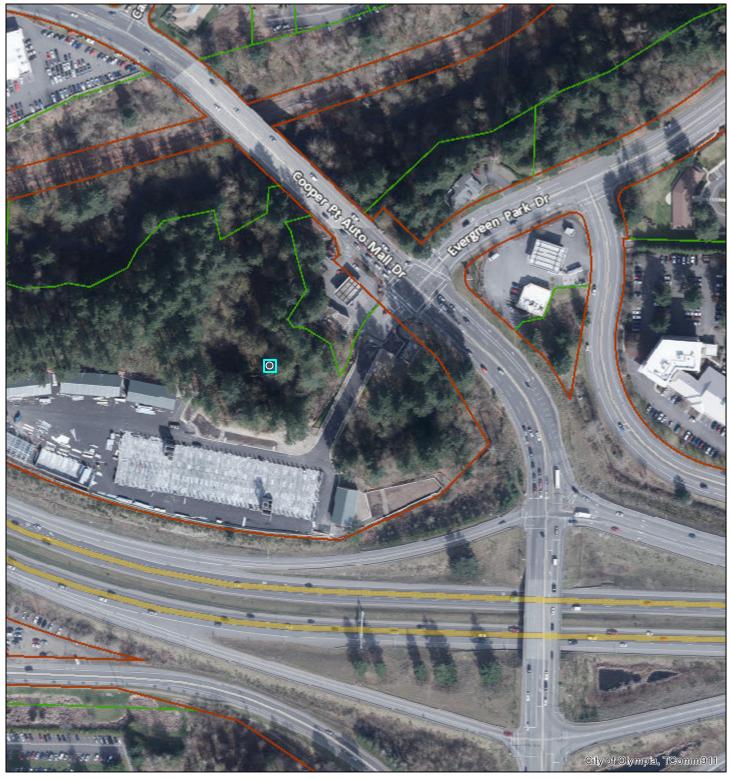

## City of Olympia

6/19/2020, 9:44:32 AM

Parcel Fabric Polygons – Assessor Line (approximate)

**Parcel Lines** 

Road Frontage

— Standard Boundary

1:2,400 0 0.02 0.04 0.08 mi 1 0 0.0325 0.065 0.13 km

The City of Olympia and its personnel cannot assure the accuracy, completeness, reliability or suitability of this information for any particular purpose. The parcels, right-of-ways, utilities and structures depicted hereon are based on record information and aerial photos only. It is recommended the recipient and or user field verify all information prior to use. The use of this data for purposes other than those for which they were created may yield inaccurate or misleading results. The recipient may not assert any proprietary right to this information. The City of Olympia and its personnel neither accept or assume any liability or responsibility, whatsoever, for any activity involving this information with respect to lost profits, lost savings or any other consequential damages.