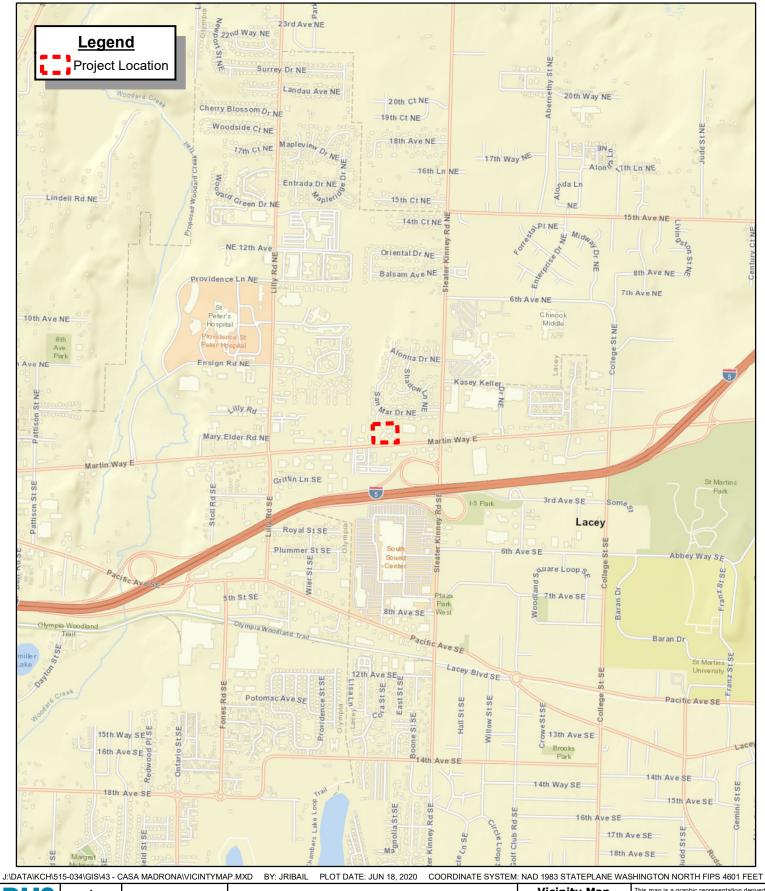

Vicinity Map
King County Housing Authority
Casa Madrona Apartments
Site Improvements

This map is a graphic representation derived from the King County Housing Authority Geographic Information System. It was designed and intended for King County Housing Authority staff use only; it is not guaranteed to survey accuracy. This map is based on the best information available on the date shown on this map. Any reproduction or sale of this map, or portions thereof is nothing the survey.

it is not guaranteed to survey accuracy. This map is based on the best information available on the date shown on this map. Any reproduction or sale of this map, or portions thereof, is prohibited without express written authorization by the King County Housing Authority. This material is owned and copyrighted by the King County Housing Authority.