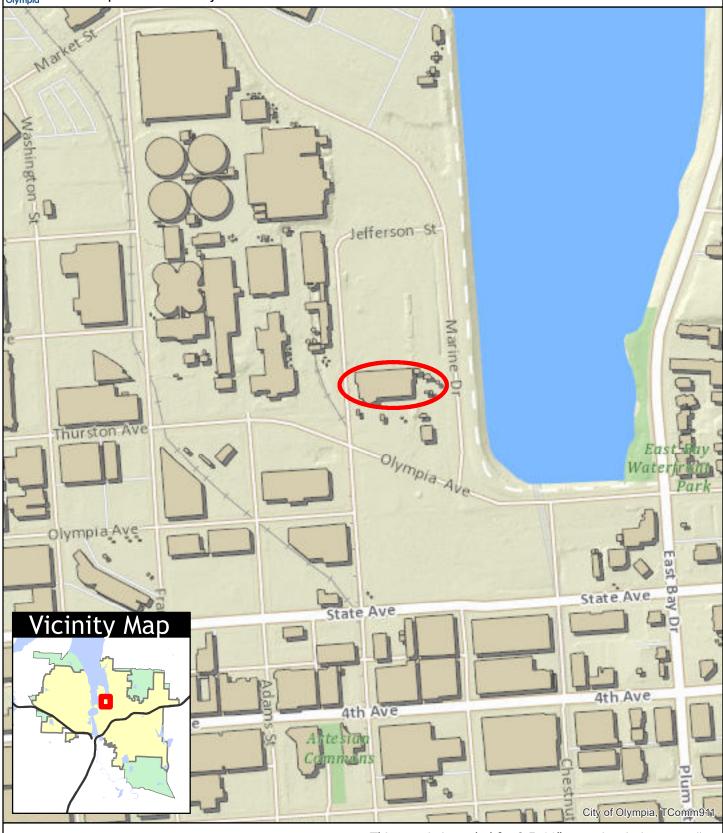

## Hands On Children's Museum

Roof Replacement Project

1 inch = 300 feet

Map printed 7/6/2020