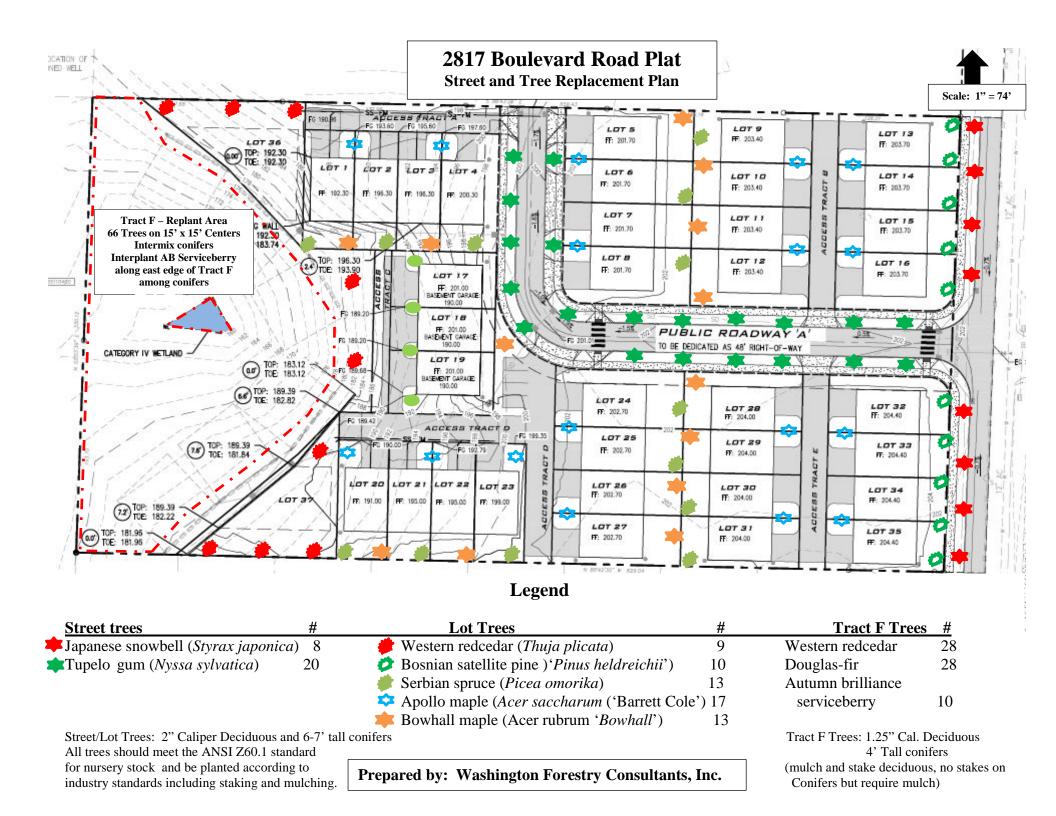

RE: Street and Tree Replacement Plan for 2817 Boulevard Road Plat

Dear Mr. Cramer:

I have attached the street and tree replacement plan for the 2817 Boulevard Road Plat.

This plan meets the street tree requirements and tree density requirements as detailed in the Tree, Soil and Native Vegetation Protection Plan.