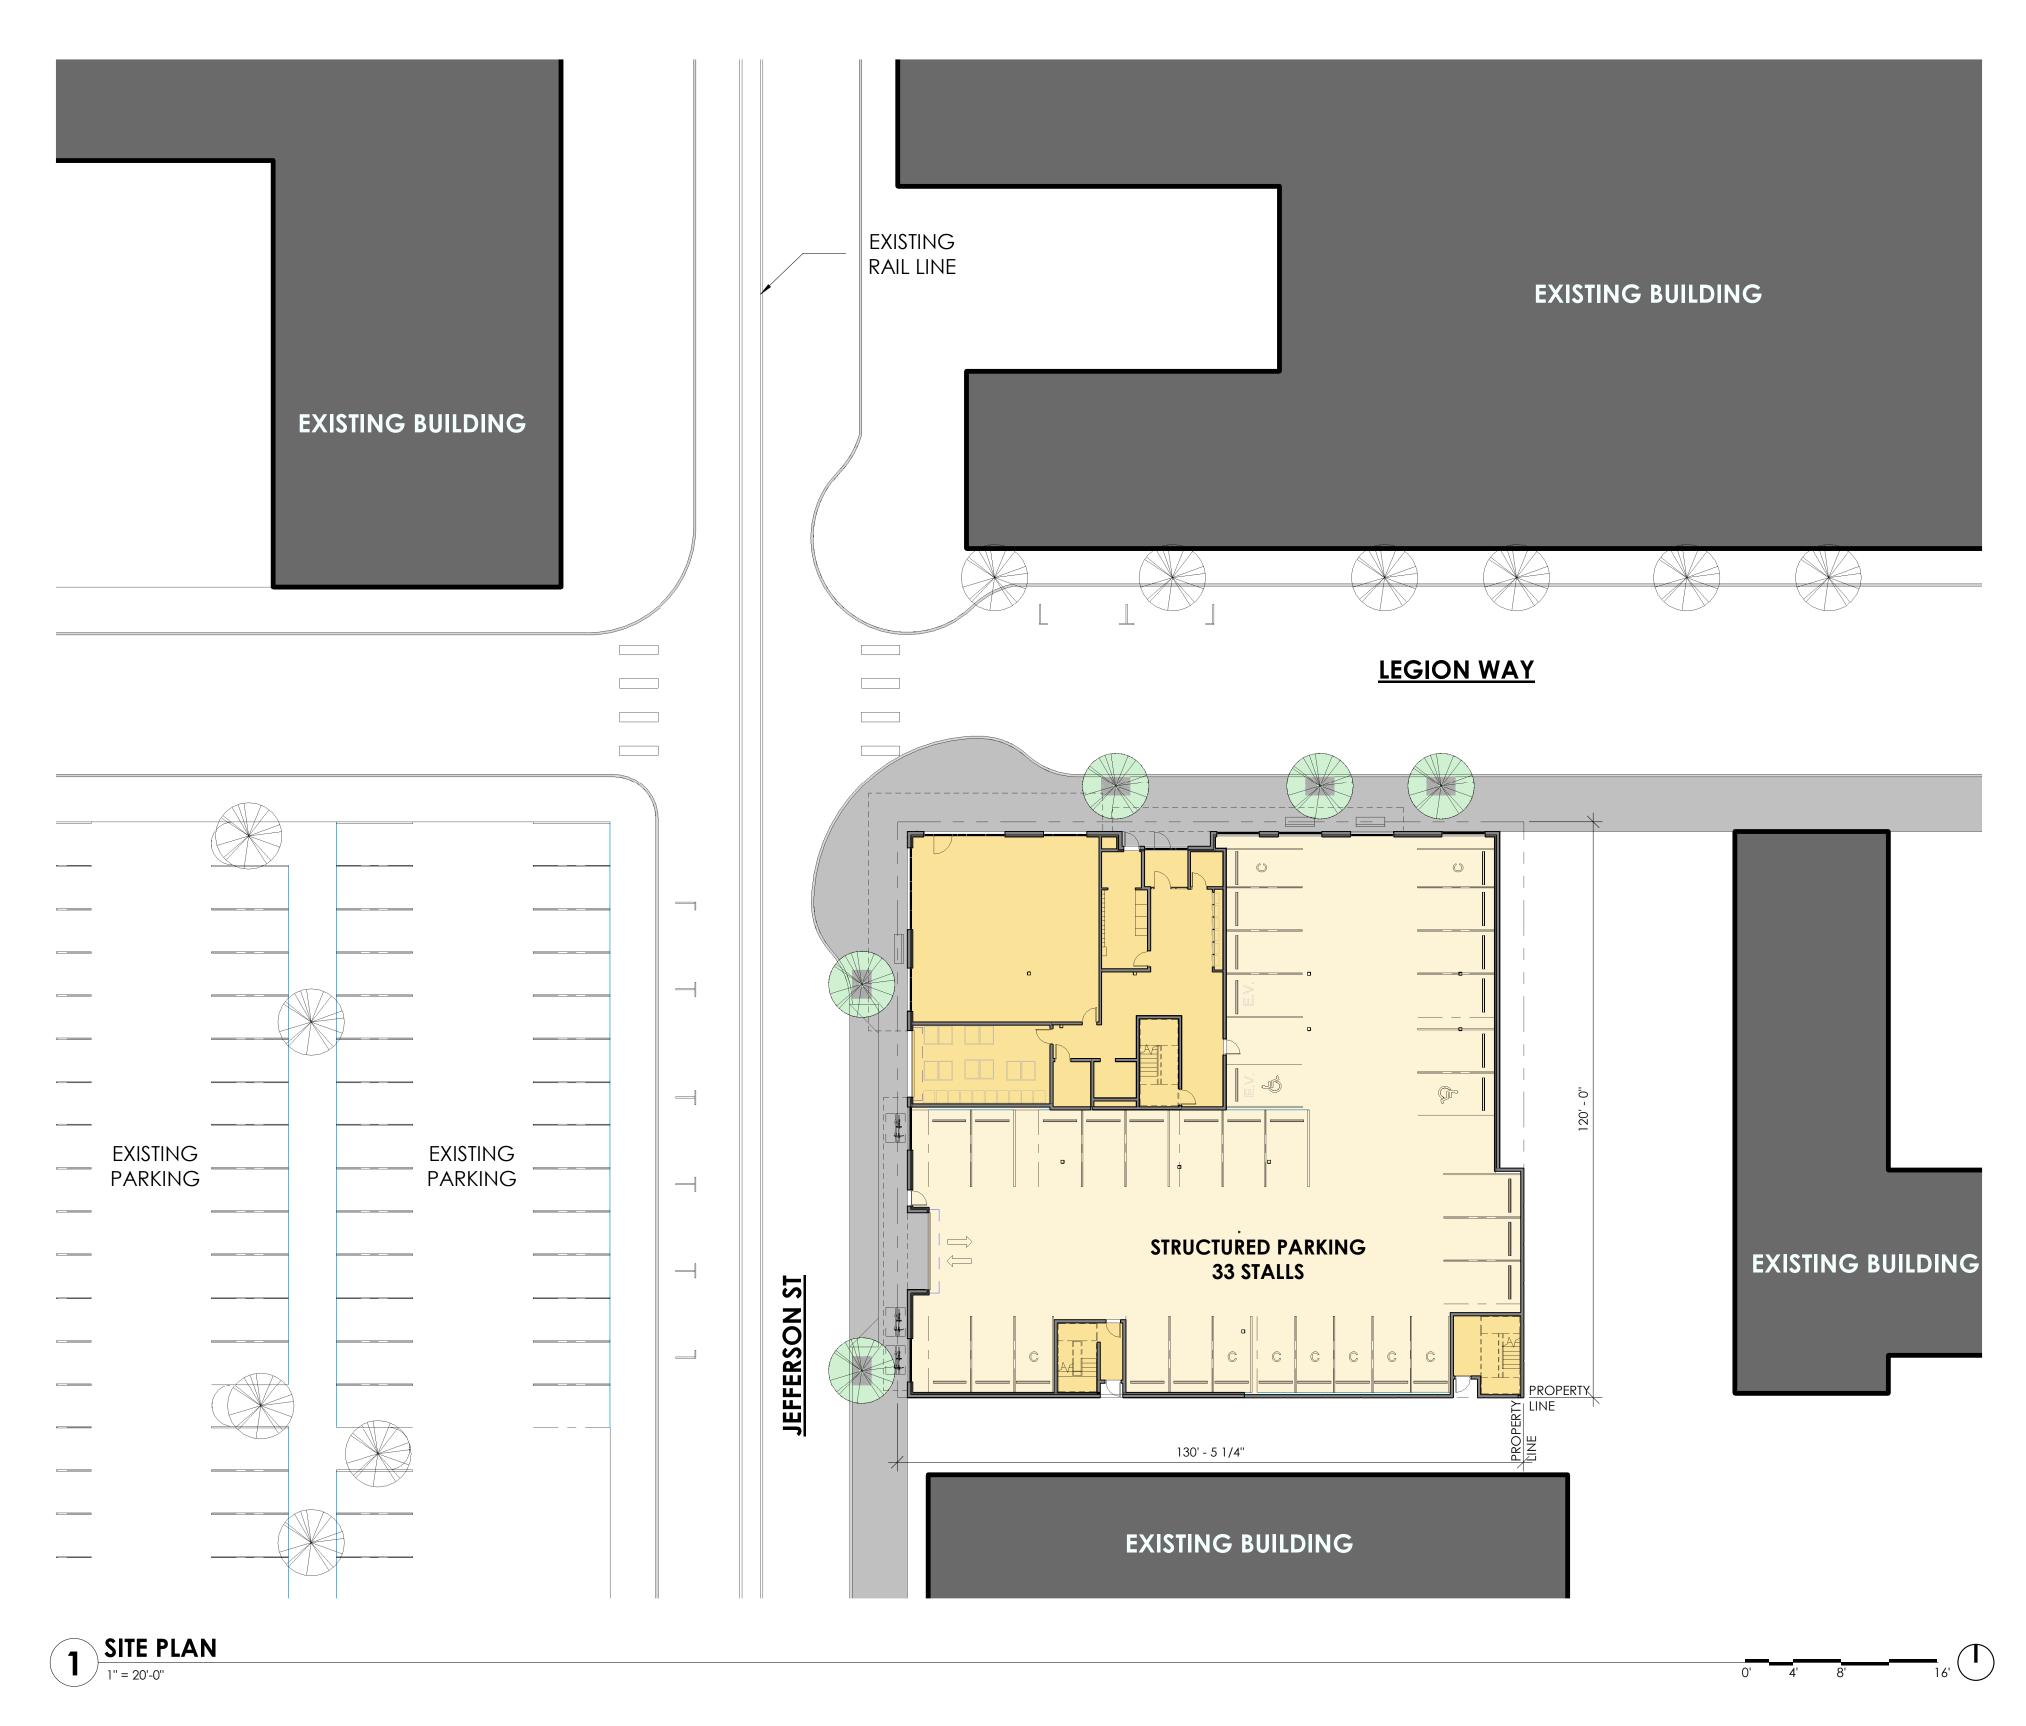

## **GENERAL NOTES**

- 1. DRAWINGS ARE FOR GENERAL BUILDING AND SITE LAYOUT, SEE SEPARATE CIVIL DRAWINGS FOR ADDITIONAL SITE DEVELOPMENT SPECIFICS.
- 2. DRAWINGS ARE FOR GENERAL BUILDING AND SITE LAYOUT, SEE SEPARATE LANDSCAPE ARCHITECTURAL DRAWINGS FOR SPECIFICS.
- SITE LIGHTING PER ELECTRICAL DRAWINGS.
- 4. SEE FLOOR PLANS FOR ADDITIONAL INFORMATION.

## SITE LEGEND

BUILDING FOOTPRINT

NEW ASPHALT HARDSCAPE (IMPERVIOUS)

NEW CONCRETE HARDSCAPE (IMPERVIOUS)

EXISTING HARDSCAPE (IMPERVIOUS)

NEW LANDSCAPE (PERVIOUS)
SEE LANDSCAPE DRAWINGS FOR ADDITIONAL INFORMATION

EXISTING ADJACENT BUILDINGS

PROPERTY LINE

DASHED LINE OF AWNING ABOVE, TYPICAL.

## **PARKING SUMMARY**

| REQUIRED VEHICLE PARKING REQUIREMENTS (OMC 18.38.040):                                                                                                                                |                                               |
|---------------------------------------------------------------------------------------------------------------------------------------------------------------------------------------|-----------------------------------------------|
| VEHICLE PARKING PROPOSED:                                                                                                                                                             |                                               |
| OFF STREET PARKING PROVIDED = ON STREET PARKING PROVIDED =                                                                                                                            | 33 SPACES<br>SPACES                           |
| TOTAL SPACES PROVIDED =                                                                                                                                                               | 33 SPACES                                     |
| 30 % OF ALL SPACES CAN BE COMPACT = 33 X 0.30 = PROVIDED =                                                                                                                            | 10 SPACES<br>9 SPACE                          |
| ACCESSIBLE PARKING REQUIRED (OMC 18.38.120) 2 SPACES MIN. REQUIRED PER 26-50 PARKING SPACES = PROVIDED =                                                                              | 2 SPACES<br>2 SPACES                          |
| 5% OF ALL SPACES SHALL BE ELECTRICAL VEHICLE SPACES 33 X 0.05 =                                                                                                                       | 2 SPACES                                      |
| LONG TERM BICYCLE STORAGE REQUIREMENTS (OMC 18.38. TABLE 38.01):                                                                                                                      |                                               |
| (31) STUDIOS @ 0 STORAGE SPACE PER UNIT = (20) ONE BEDROOMS @ 1 STORAGE SPACE PER UNIT = (3) TWO BEDROOMS @ 1 STORAGE SPACE PER UNIT = RETAIL 1,854 SF (UNDER 3000 SF = NOT REQUIRED) | 0 SPACES<br>20 SPACES<br>3 SPACES<br>0 SPACES |
| TOTAL FOR ALL THE SPACES PROVIDED =                                                                                                                                                   | 23 SPACES                                     |
| SHORT TERM BICYCLE STORAGE REQUIREMENTS (OMC 18.38. TABLE 38.01):                                                                                                                     |                                               |
| (31) STUDIOS @ 1/10 UNITS, 2 MIN. = (20) ONE BEDROOMS @ 1/10 UNITS, 2 MIN. = (3) TWO BEDROOMS @ 1/10 UNITS, 2 MIN. = RETAIL 1,854 SF (UNDER 3000 SF = NOT REQUIRED)                   | 3 SPACES<br>2 SPACES<br>2 SPACES<br>0 SPACES  |

7 SPACES