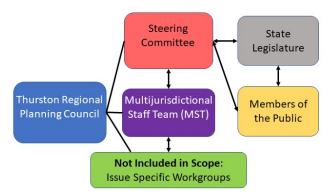

**WHEREAS,** the County and cities wish to contract with TRPC, given TRPC's mission and staff expertise, to support and coordinate regional efforts to implement and monitor progress on the *Thurston Climate Mitigation Plan*.

# I. Scope of Work

Working in collaboration with the County and cities, TRPC shall help coordinate climate mitigation work in accordance with the scope of work included as Exhibit A. The County and cities will pay an equal share of the costs of the scope of work to TRPC. The cost of this agreement will be between \$176,102 (\$44,025 per jurisdiction) and not to exceed \$188,736 (\$47,184 per jurisdiction) over the one-year performance period. The County and cities will commit a combination of staff resources and Commission/City Council Member time called for in the scope of work (approximately 0.25 FTE) to operationalize the implementation framework.