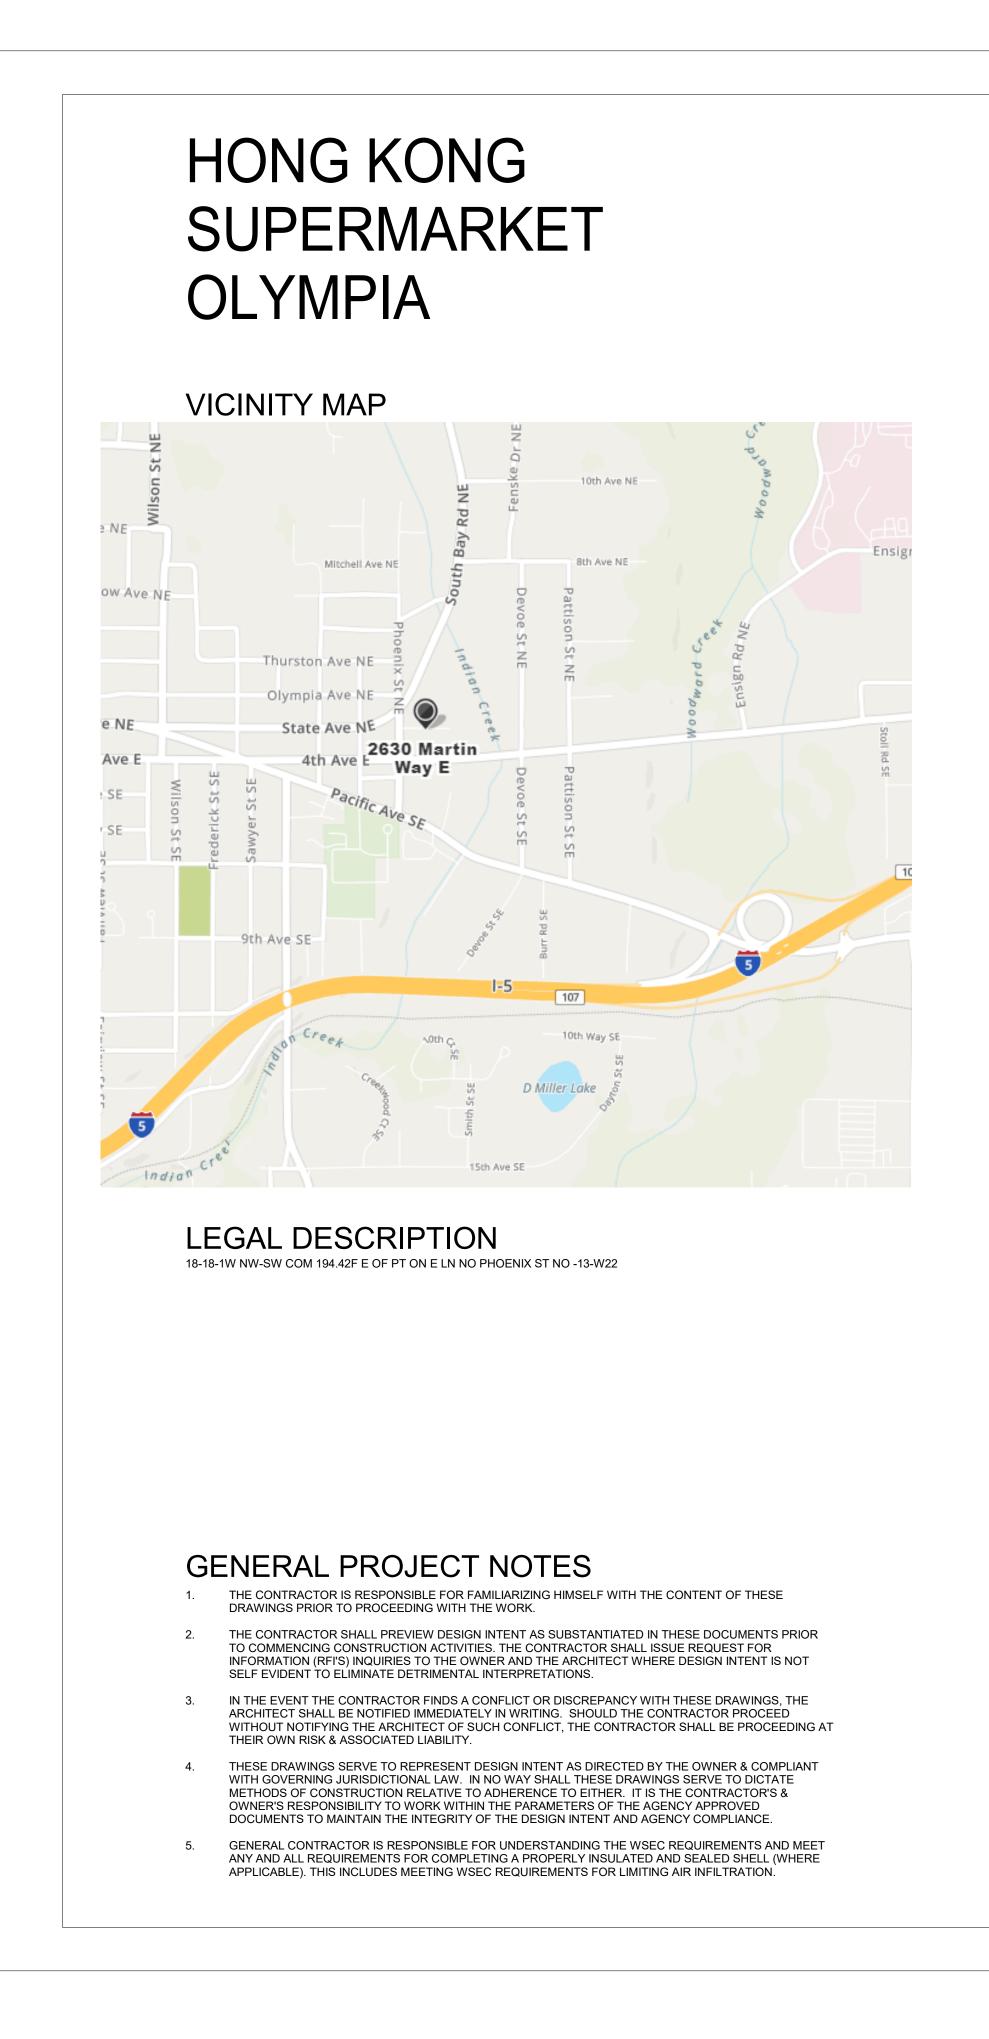

### CITY CODE - OLYMPIA MUNICIPAL CODE

| PROJECT NAME         | HONG KONG SUPERMARKET OLYMPIA                                             |
|----------------------|---------------------------------------------------------------------------|
| PROJECT DESCRIPTION  | REMODEL EXISTING 6,300 SF BUILDING FROM OFFICE TO NEW GROCERY STORE SPACE |
| ADDRESS              | 2630 MARTIN WAY EAST, OLYMPIA, WA 98506                                   |
| URISDICTION          | CITY OF OLYMPIA                                                           |
| ONE                  | HDC-4                                                                     |
| JSE                  | FOOD STORE- PERMITTED USE                                                 |
| PARCEL NUMBER        | 11818320602                                                               |
| SITE AREA            | 0.58 ACRES (25,264 SF)                                                    |
| BC OCCUPANCY CLASS   | Μ                                                                         |
| BC CONSTRUCTION TYPE | VB                                                                        |
| FIRE SPRINKLER       | NO                                                                        |
| STORIES AND HEIGHT   | 1 STORY 19'-6"                                                            |
| SETBACKS             | EXISTING                                                                  |
| PARKING              | 3.5 SPACES PER 1,000 SF                                                   |
| ANDSCAPE             | EXISTING                                                                  |
| MPERVIOUS SURFACE    | EXISTING = 23,214 SF<br>NEW = 25,264 SF                                   |