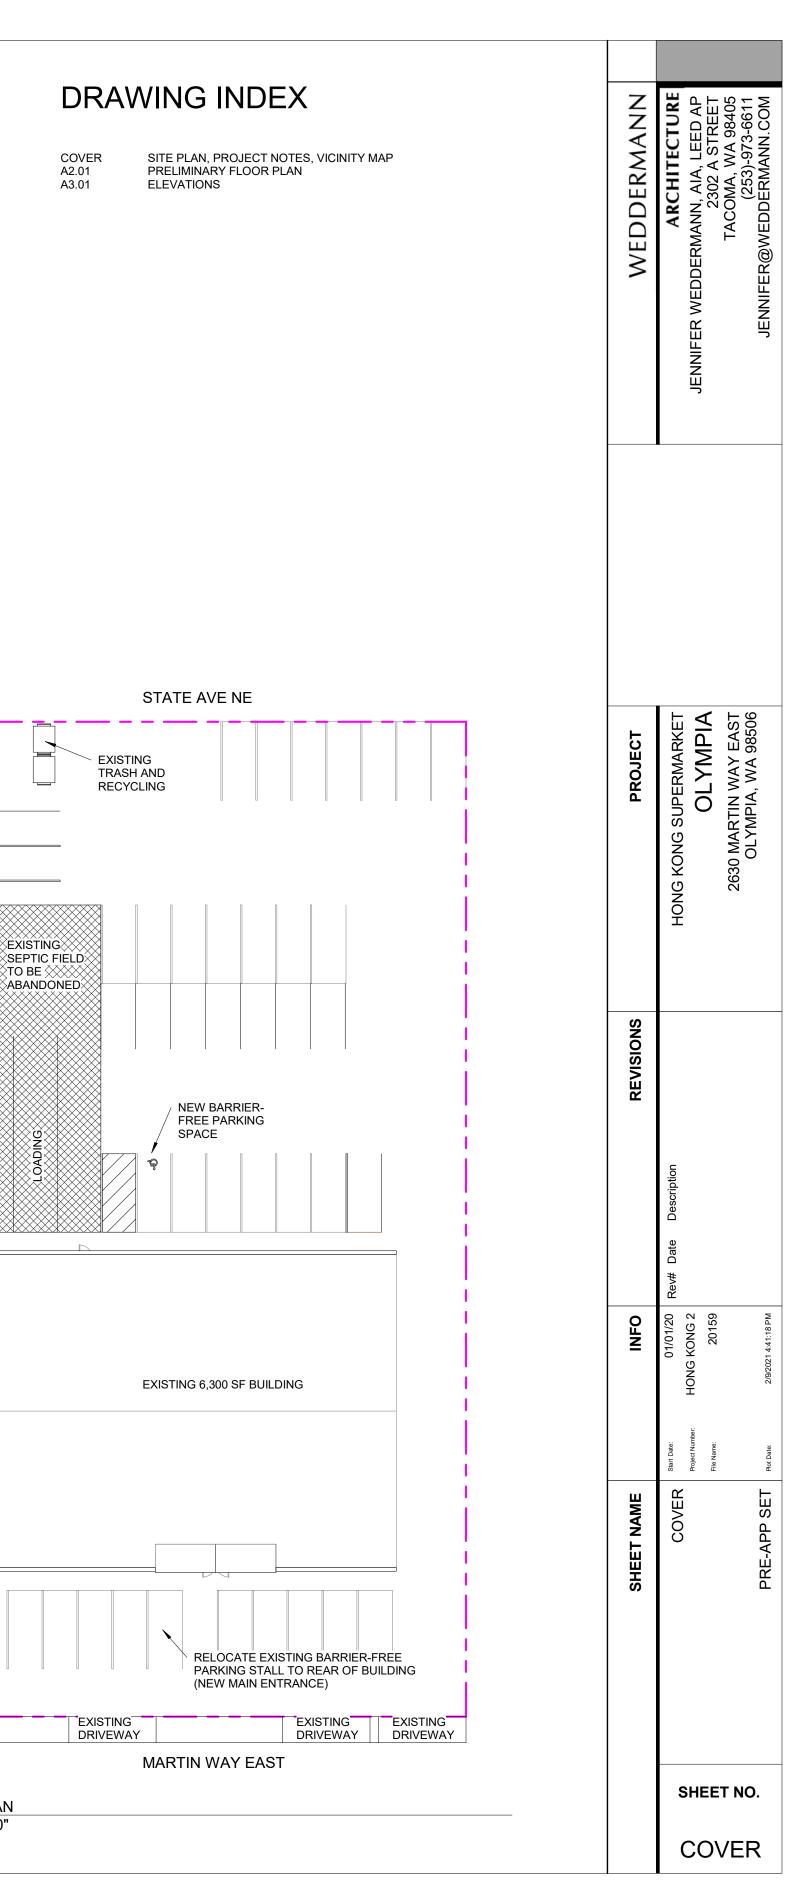

PANCY CLASS   | Μ                                                                         |
| BC CONSTRUCTION TYPE | VB                                                                        |
| FIRE SPRINKLER       | NO                                                                        |
| STORIES AND HEIGHT   | 1 STORY 19'-6"                                                            |
| SETBACKS             | EXISTING                                                                  |
| PARKING              | 3.5 SPACES PER 1,000 SF                                                   |
| ANDSCAPE             | EXISTING                                                                  |
| MPERVIOUS SURFACE    | EXISTING = 23,214 SF<br>NEW = 25,264 SF                                   |



1 SITE PLAN 1" = 20'-0"