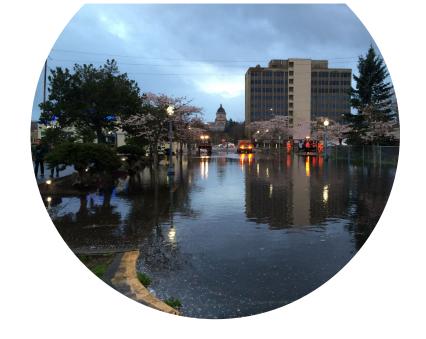

### Sea Rise Science





## Olympia Sea Level Rise Response Collaborative







Admin Support

Executive Committee (Elected Officials)

#### **Initial Members**

- City of Olympia
- LOTT Clean Water Alliance
- Port of Olympia

#### Invitees

- Squaxin Island Tribe
- WA State Department of Ecology
- WA State Department of Enterprise Services



Finance Group (Ad-hoc)

Stakeholder Groups



# Olympia Sea Level Rise Response Collaborative

#### **Election of Officers**

#### **Work Plan Revision and Adoption**

- Adopt the Olympia Sea Level Response Plan as the Collaborative's strategic plan
- Prioritize projects and studies
- Identify funding opportunities

### Collaborative Work Plan

### • Strategies:

- Physical
- Operational
- Governance
- Informational







### Questions?

Contact:
Eric Christensen, City of Olympia,
echriste@ci.olympia.wa.us
360.570.3741