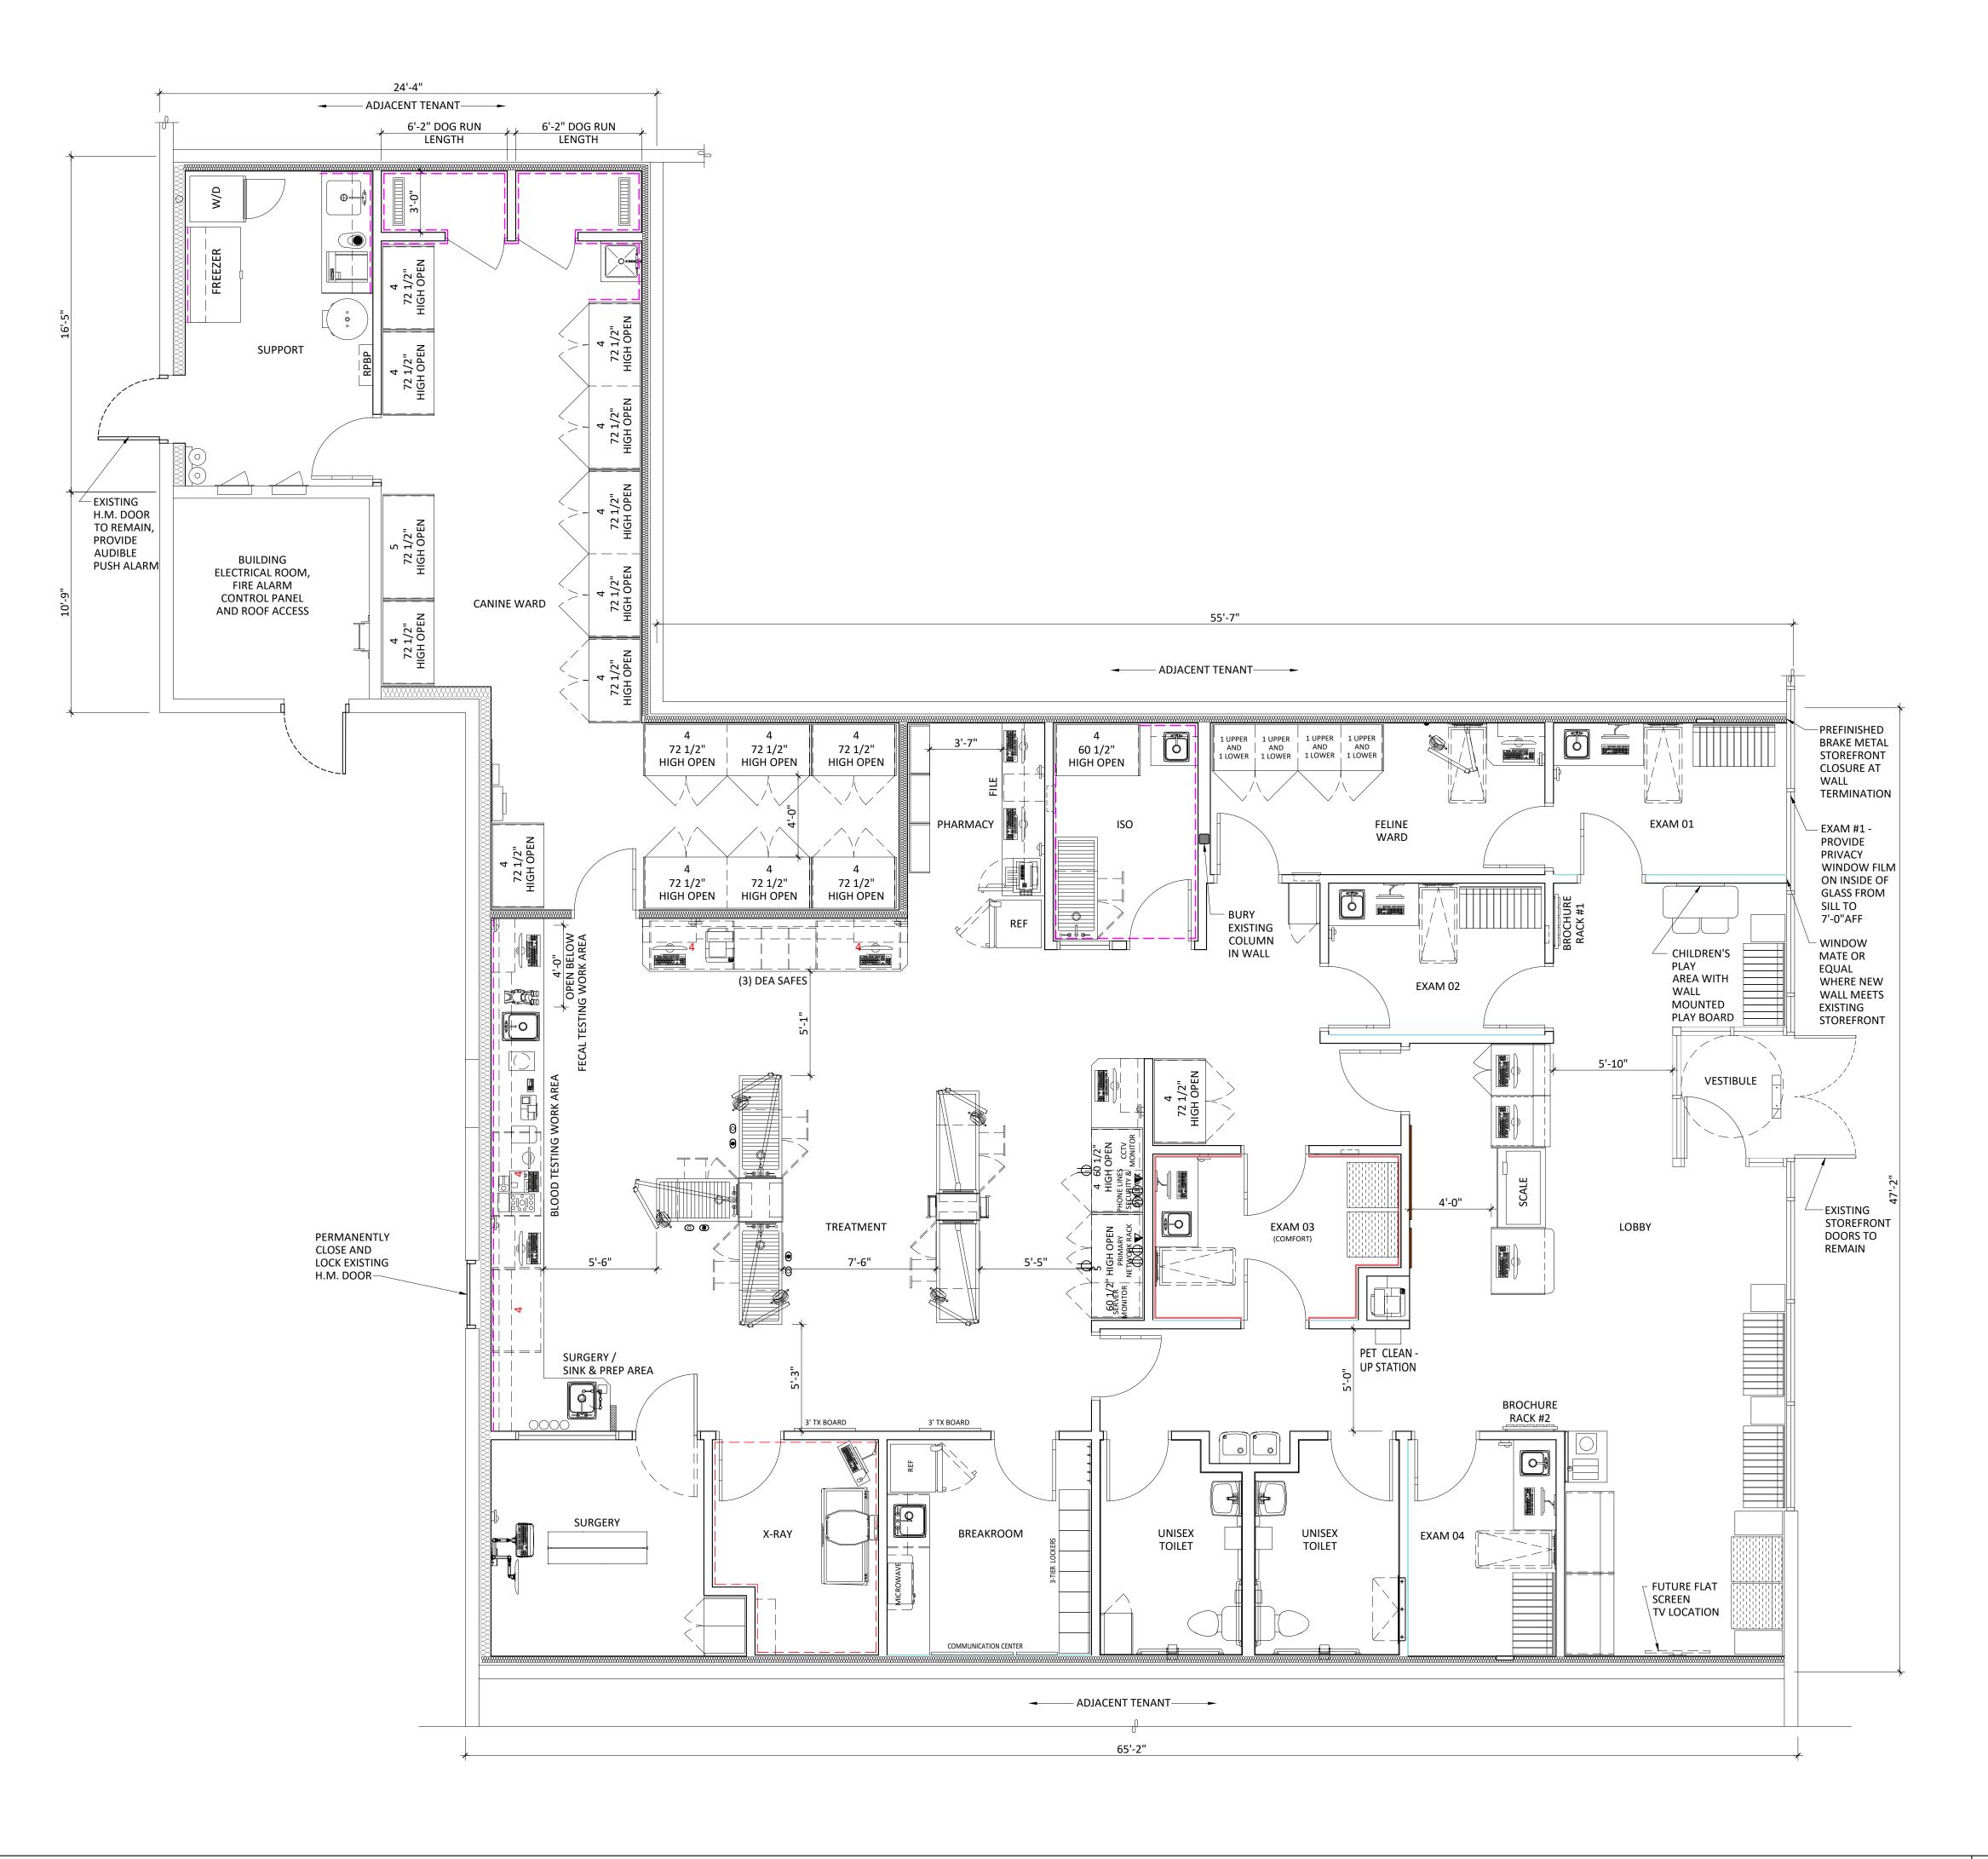

## GENERAL

- A. INSTALL ROLLER SHADES ON ALL EXTERIOR WINDOWS UNO.
- B. INSTALL OPAQUE FILM ON EXTERIOR WINDOWS WHERE NOTED.
- C. SHARED TENANT WALLS TO HAVE SOUND DAMPENING FROM FINISH FLOOR TO ROOF DECK WITH 1" AIR GAP.

# VESTIBULE

- A. "OPEN" BONE SIGN LOCATED OVER DOOR. CONNECT TO ELECTRICAL OUTLET IN CEILING.
- B. INSTALL OPAQUE FILM FROM FLOOR TO FIRST MULLION OR 3'-0" AFF ON ALL GLASS EXCEPT EXTERIOR STOREFRONT.

LOBBY

- A. BANFIELD LOGO LAYOUT 'B' (83 ½"W x 23 ¼"H) MOUNTED DIRECTLY TO WALL.
- B. BENCHES ARE 48" LONG UNO.
- C. FUTURE FLATSCREEN TV.

### FELINES ROOM

- A. WALL MOUNTED 24" FLATSCREEN TV, BOTTOM MOUNTED 43" AFF.
- B. STANDARD AFI FELINE CONDO COMPONENT SHOWN.

#### ISOLATION

- A. SLOPED CAP ABOVE KENNEL SURROUND.
- B. EXPOSED WALLS TO HAVE FRP FINISH WAINSCOT.

#### X-RAY

- A. DOOR TO BE 3'-0" x 7'-0" x 1 <sup>3</sup>⁄<sub>4</sub>" METAL DOOR WITH 12" x 30" x <sup>1</sup>⁄<sub>2</sub>" VISION PANEL.
- B. ALL WALLS TO BE  $\frac{1}{32}$ "LEAD LINED to 84" AFF WITH  $\frac{5}{8}$ " GYP. BD. TO 6" AFC, BY U.S.G. RAYBAR OR EQUAL WITH LEAD TAB GYP BOARD SCREWS ONE SIDE.

#### BREAK ROOM

- A. TWENTY-FOUR (24) METAL LOCKERS TOTAL INDICATED EIGHT (8) HORIZONTAL, THREE (3) VERTICAL.
- B. COUNTERTOP TO BE 34" AFF AND TO BE OPEN BELOW NO BASE CABINETS.

#### WALL FINISHES

- \_\_\_\_\_ DOWNY (404019547603)
- COOL GRAY 1C (404019547013)
- ——— COOL GRAY 9C (404019547129)
- LIGHT BLUE (404019547014)
- WOOD PANEL WAINSCOT

## — — — FRP

— — — X-RAY WALL LEAD LINING

## FAST FACTS

RELO/PROTECT OF HOSPITAL = N/A LUCERNEX SQUARE FOOTAGE = 3,600 SQ FT SQUARE FOOTAGE THIS PLAN = 3,610 SQ FT LOBBY SQUARE FOOTAGE (INCLUDING VESTIBULE) = 562 SQ FT EXAM ROOMS = 4 RECEPTION WORKSTATIONS = 3 PHARMACY WORKSTATIONS = 2 TREATMENT WORKSTATIONS = 5 TREATMENT EXAM TABLES: - 60" WET = 2 - 48" WET = 1 - 36" WET = 0 - 60" DRY = 2 - 48" DRY = 0 - 36" DRY = 0 TREATMENT LARGE KENNELS = 7 CANINE WARD LARGE KENNELS = 16 ISOLATION LARGE KENNELS = 1 DOG RUNS = 2 FELINE CONDOS = 4