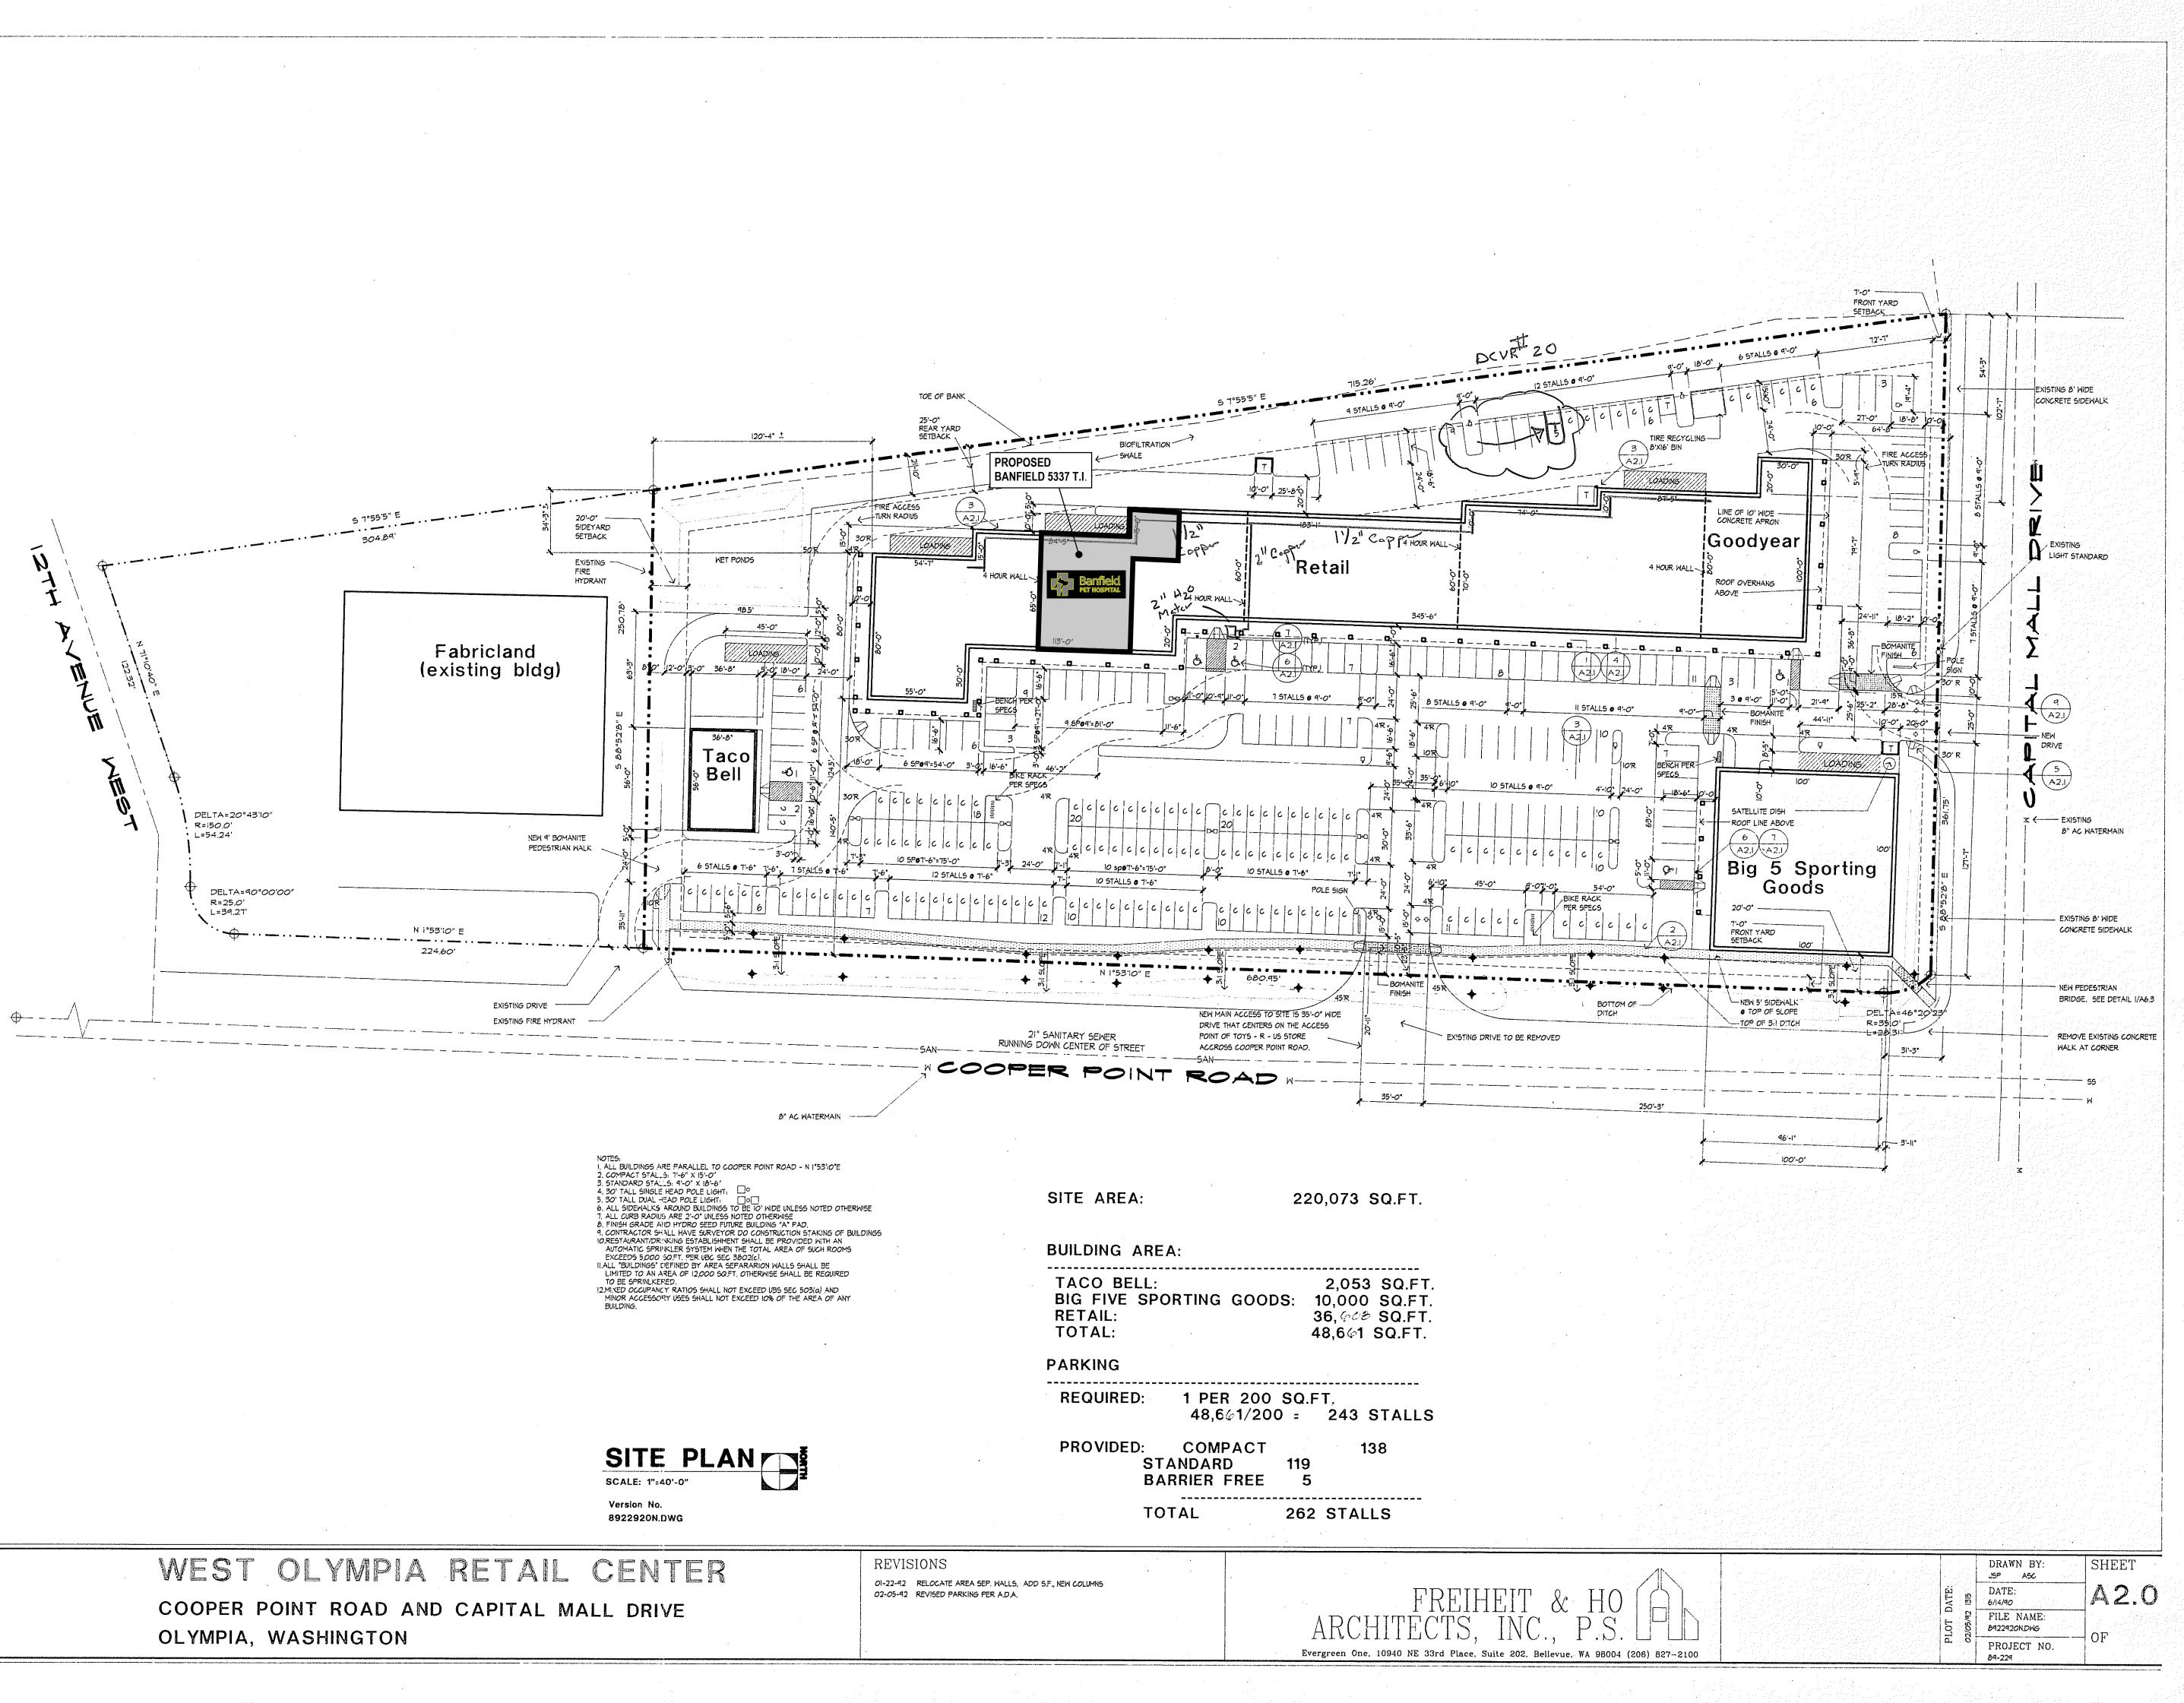

## FAST FACTS

RELO/PROTECT OF HOSPITAL = N/A LUCERNEX SQUARE FOOTAGE = 3,600 SQ FT SQUARE FOOTAGE THIS PLAN = 3,610 SQ FT LOBBY SQUARE FOOTAGE (INCLUDING VESTIBULE) = 562 SQ FT EXAM ROOMS = 4 RECEPTION WORKSTATIONS = 3 PHARMACY WORKSTATIONS = 2 TREATMENT WORKSTATIONS = 5 TREATMENT EXAM TABLES: - 60" WET = 2 - 48" WET = 1 - 36" WET = 0 - 60" DRY = 2 - 48" DRY = 0 - 36" DRY = 0 TREATMENT LARGE KENNELS = 7 CANINE WARD LARGE KENNELS = 16 ISOLATION LARGE KENNELS = 1 DOG RUNS = 2 FELINE CONDOS = 4

## NORTH LOCATION

005337 - OLYMPIA, WA COOPER POINT RD & 12TH AVE SW OLYMPIA, WA 98502

ELLA BEHNOUD DESIGN MANAGER

NATALIE VAN WAGONER CONSTRUCTION MANAGER

BRANDON PHILLIPS SENIOR MANAGER HOSPITAL OPENINGS