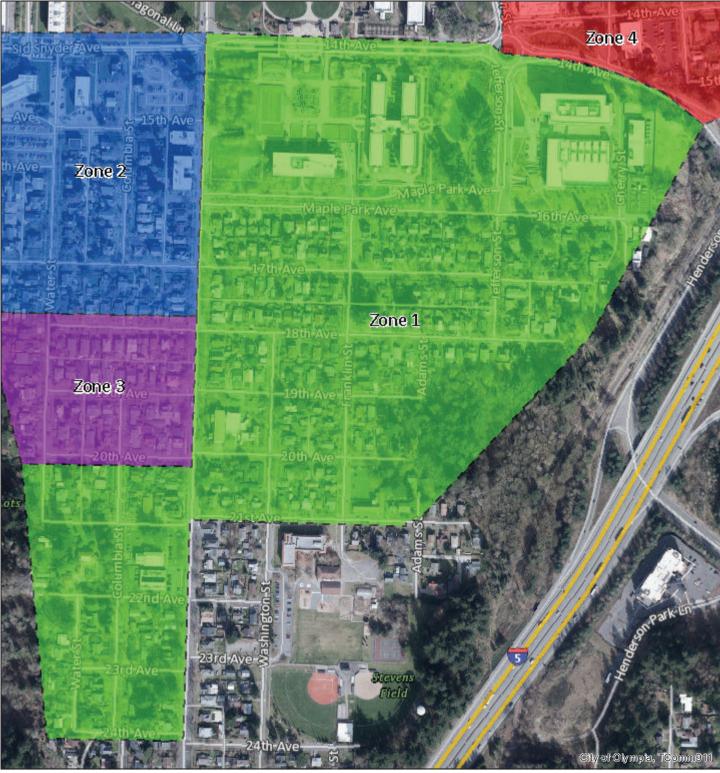

## **Current Parking Zones**

## 4/3/2019 10:53:39 AM

The City of Olympia and its personnel cannot assure the accuracy, completeness, reliability or suitability of this information for any particular purpose. The parcels, right-of-ways, utilities and structures depicted hereon are based on record information and aerial photos only. It is recommended the recipient and or user field verify all information prior to use. The use of this data for purposes other than those for which they were created may yield inaccurate or misleading results. The recipient may not assert any proprietary right to this information. The City of Olympia and its personnel neither accept or assume any liability or responsibility, whatsoever, for any activity involving this information with respect to lost profits, lost savings or any other consequential damages.