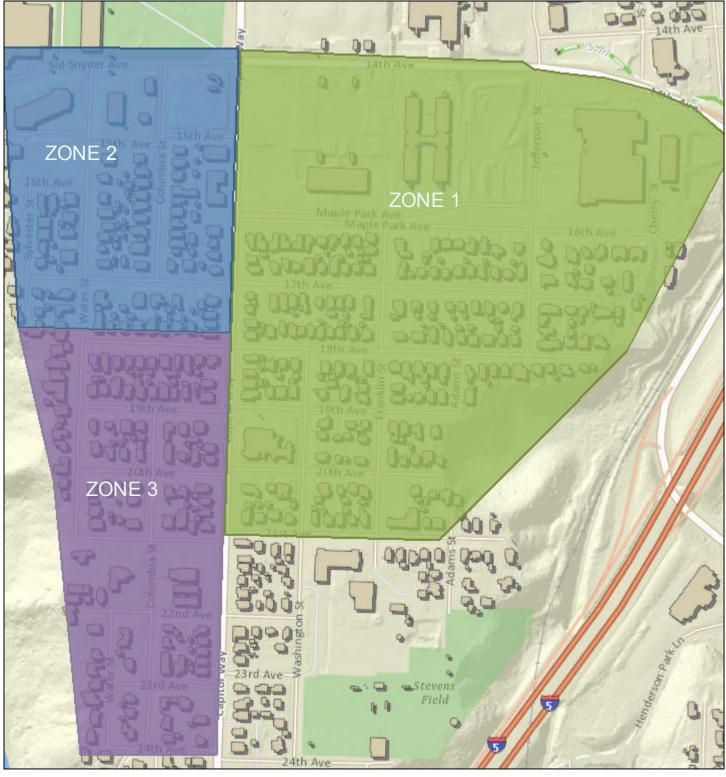

## Proposed Parking Zones (1-3)

12/4/2019, 4:35:01 PM

The City of Olympia and its personnel cannot assure the accuracy, completeness, reliability or suitability of this information for any particular purpose. The parcels, right-of-ways, utilities and structures depicted hereon are based on record information and aerial photos only. It is recommended the recipient and or user field verify all information prior to use. The use of this data for purposes other than those for which they were created may yield inaccurate or misleading results. The recipient may not assert any proprietary right to this information. The City of Olympia and its personnel neither accept or assume any liability or responsibility, whatsoever, for any activity involving this information with respect to lost profits, lost savings or any other consequential damages.